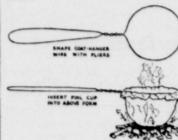

A frying pan is unnecessary but, if you'd like one, just bring along an ordinary wire coathanger. If you want vegetables with your fish, slice some potatoes, onions and carrots and wrap individual portions in doubled foil, using the "drug-store fold" to keep each package compact. Add a little butter and condiments, if desired.

When lunch time comes, scoop out a small trench about six also as a plate to eat from.
inches wide, a foot and a half Here's another tin used long, and about six inches deep at the deeper end — as the sketch shows. Build a small hardwood fire in the deep end of the trench

If you've brought the coat hanger, pull it into a square and cover it securely with foil, crimping under the edges to make your frying pan. Grease ER THAN September 11,1961 the an with bacon; set it over Ballots may be obtained in the trench fire, and fry the fish on it. Another way is to impale the fish on a forked green stick, so it can be broiled over the coals. A third method is to seal it in a foil package, as was lone with the vegetables. When