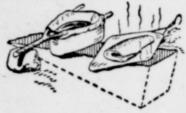

Mrs. Sallie Wallace

most pleasant and we shall afternoon at her home on the never forget you.

The Bob Fields Worth Allen ranch. She was hospitalized and is doing O.K.

to build a small hardwood fire if they are large enough. There's in a safe and sheltered spot near the water to enjoy a hot drink and to cook some of the fish we've caught. Fish always taste better when they are freshest; cooked over an open fire out-of-

Don't bother with pots and pans. Outdoor cooking is much easier than most sportsmen think it is. Just tear a few two foot sections from a roll of heavy duty aluminum foil and fold these all together, doubled over once, the long way. Wrap the folded foil around a small can of "EverReady" Cocoa, and put this in your fishing jacket. Wrap a few strips of bacon in some more foil; take along packet. some more foil; take along packets of salt and pepper (and a fork, if you wish) - and your basic lunch is compactly as-

A frying pan is unnecessary but, if you'd like one, just bring along an ordinary wire coathanger. If you want vegetables with your fish, slice some potatoes, onions and carrots and wrap individual portions in doubled foil, using the "drug-store fold" to keep each package compact. Add a little butter and condiments, if desired.

When lunch time comes, scoop out a small trench about six also as a plate to eat from.
inches wide, a foot and a half Here's another tin used long, and about six inches deep at the deeper end — as the sketch shows. Build a small hardwood fire in the deep end of the trench

cause it has sugar and whole milk already in it. This famous "Nestle's" product blends in-stantly with hot water or hot milk, and is especially energizing and delicious.

Part of the fun of fishing is Clean the fish, and fillet them

If you've brought the coat hanger, pull it into a square and cover it securely with foil, crimping under the edges to make your frying pan. Grease ER THAN September 11,1961 the an with bacon; set it over Ballots may be obtained in the trench fire, and fry the fish on it. Another way is to impale the fish on a forked green stick, so it can be broiled over the coals. A third method is to seal it in a foil package, as was lone with the vegetables. When

e flesh flakes off the bones, s done. With or without vege-bles, this hot cocoa and fresh a combination provides a lip-acking meal. It's easy; there's ttle to carry, and no pots and as to bother with. The foil acts as a cooking container and

Here's another tip, used by explorers and sportsmen all over the world. Always carry an ample supply of chocolate on outdoor trips. Chocolate is the most compact and delicious of foods for a quick snack on the trail. Also, it provides abundant energy. The prime favorites are three kinds. Many sportsmen prefer to carry a package of 'Nestle's" Semi-Sweet Chocolate Morsels to munch on during the day. These little chocolate drops are neither too bitter nor Let's enjoy the fragrance and flavor of "EverReady" Cocoa while preparing lunch. Fashion a cup from foil and a green forked broad hyperbolas shown and fill with raising and chopped nuts. forked branch, as shown, and fill the cup with water. When it boils, add two or three heaping teaspoons of cocoa. The "Ever-Ready" kind is my favorite be-filled with proteins for added

Want more information on outdoor cooking? If so, just address a postcard to me (Joe Bates, Jr., Box 414, White Plains, New York) and ask for the 36 page illustrated booklet. While sipping the cocoa, lay the 36 page illustrated booklet the vegetable package on or mear the coals and let it cook slowly for twenty minutes or so, crammed booklet is free. All turning it over once with a stick. you have to do is to ask for it!