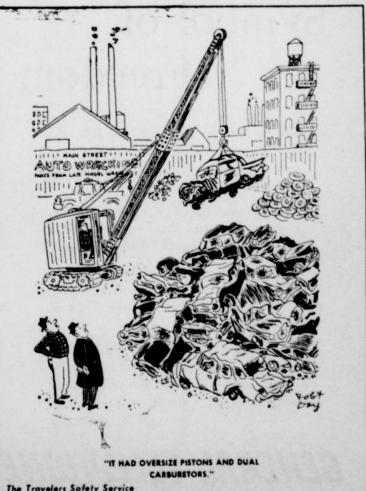

In case of fire dial 8-4771.

by Robt. Day

85% of the vehicles involved in accidents in 1960 were passenger cars.