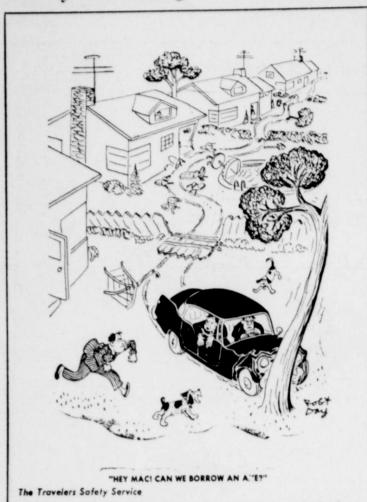

Deadly Reckoning

by Robt. Day

More than 27% of the drivers involved in fatal accidents in 1960 were under 25 years of age.

AROUND THE COUNTY

ARTHUR BARLEMANN, JR. COUNTY AGENT

The Rev. John R. Gibbs, boys and girls, adult leaders, locations this year. The rain

Quite a hassle has developed Many Congressmen prompt- Doug, Eddie Braswell, and I Hildebrand, Roland Lowe, W.

by Robt. Day

More than 3,000,000 persons were killed or injured in motor vehicle accidents in 1960.