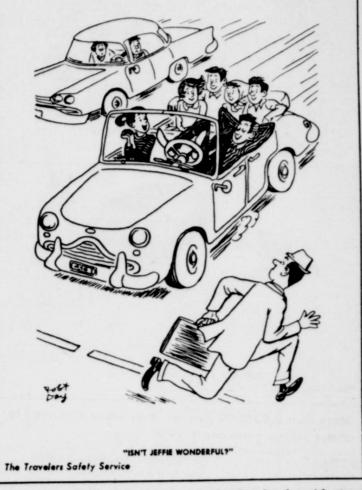

Deadly Reckoning

by Robt. Day

More than 27% of the drivers involved in fatal accidents in 1960 were under 25 years of age.

AROUND THE COUNTY

ARTHUR BARLEMANN, JR. COUNTY AGENT

The Rev. John R. Gibbs, boys and girls, adult leaders, locations this year. The rain

Quite a hassle has developed Many Congressmen prompt- Doug, Eddie Braswell, and I Hildebrand, Roland Lowe, W.

by Robt. Day

More than 3,000,000 persons were killed or injured in motor vehicle accidents in 1960.