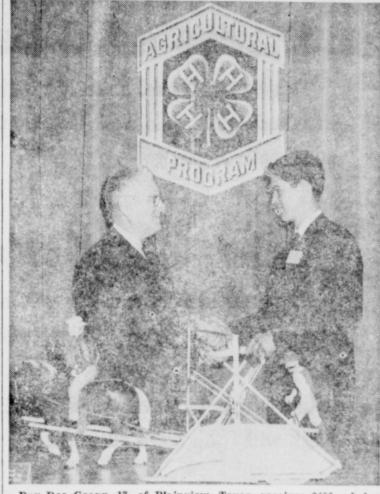

## 4-H Boys' Agricultural Awards Winner

Roy Dee Gregg, 17, of Plainview, Texas, receives \$400 scholar-ship from Frank W. Jenks, International Harvester president, during 38th National 4-H Club Congress in Chicago. Roy was one of the six winners in the National 4-H Boys' Agricultural Awards Program sponsored by Harvester. In the foreground is a miniature replica of Cyrus Hali McCormick's 1831 reaper which revolutionized agri-

Roy Dee Gregg, 17, of Route 3, spent eight years in 4-H club work Plainview, Hale County, Tex., and is a member of the County was one of six young 4-H Club Wide Club. members singled out for special honors during the 38th National 4-H Club Congress just held in brothers were active members

Roy, as did five other national winners, received an all-expense trip to the congress and also was awarded a \$400 International Harvester scholarship as a result of his outstanding record in agri-

cultural projects, The objectives of the program, known as the National Boys' 4-H Agricultural Awards, are to develop leadership and gain a bet-ter knowledge of those agricultural projects and activities which contribute to better farming and

a more satisfying rural life.
Arranged and announced by the
National Committee on Boys and Girls Club Work, the program is sponsored by International Harvester Company and conducted by extension services of state agricultural colleges and the U.S.

and his father an adult leader. This year he carried out six major projects, including steers lambs, calves, grain, garden and

In addition to earning a profit of nearly \$7,000 from his 4-H projects, Roy has won numerous awards and ribbons for a variety of activities. In 1959, he was a judge on the first place team at the El Paso Fat Stock Show and took high individual honors in that event.

ber of the first place livestock judging team at the Texas State Fair and has been winning prizes for his cotton since 1953

Roy likewise has been a mem-

A past president of both his lo-cal and county clubs, Roy is a member of the American Junior Department of Agriculture.
Roy, the son of Mr. and Mrs.
Melvin Gregg, is a senior at Plainview High School, He has