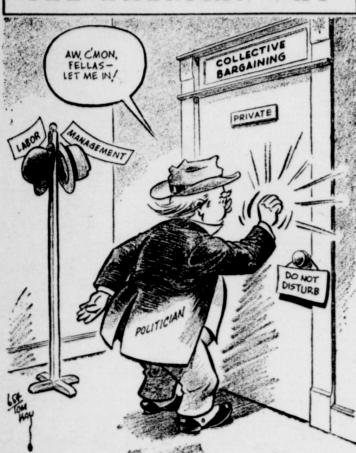

### THE AMERICAN WAY



He'll REALLY Louse It Up!







ARTHUR BARLEMANN, JR. COUNTY AGENT

Eggs of the pecan nut case-bearer were found on Monday afternoon an Tuesday morn-ing of this week on pecans at John Brock's. T. C. Davis' and H. A. Chapple's. The and H. A. Chapple's. The number of eggs found was not number of eggs found was not ance. large but for each one of the tiny eggs found, many more are not found, Each tree own-

trees, and in the case of the Several new publications

Since the egggs were found just been released.

on Monday and Tuesday and The first is a revision of the no eggs had previously been mesquite control leaflet, L-found on Friday of last week 415. Specifications for sprayon the same trees, we assume ing mesquite have been rethat the eggs were just laid. vised somewhat as a result of