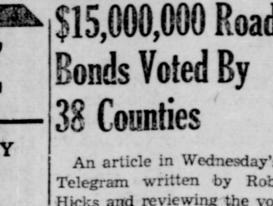

### THE OLD TOWN HAS MADE GREAT **PROGRESS IN PAST 12 MONTHS**

This Has Been Reflected in Three Ways; Increased Building Permits, Big Gain in Postal Receipts and a Million **Increase** in Bank Deposits

There are three ways to find out what a community is doing in the way of progress. Take these three, and there is no use for further argument about the matter. A Great Speaker One of them is building permits, the second is postal receipts, and the third bank statements. You may tell all about how many raised on 100 acres, but if your cil, Boy Scouts of America, will tors, etc. bank deposits are down, your postal receipts normal or below, meeting, George P. Kuykendall, and your building permits nil, general chairman, predicts. your community has not progressed.

### **Building Permits Around \$350.000**

We could not get the exact figures for the building permits within the city limits from City Secretary Roy Herod, as the books were in Lubbock for auditing, but he did say they would run around \$350,000, probably a little more or less. This does NOT include the many building projects just outside the city limits, such as the West Texas Cottonoil Mill, the Magnolia project and others. Pos-

**Expects Many New Wells** This Year

surance. chamber of commerce meeting his at the corporate lines of the

sibly next week we shall be able to give exact figures.

**Postal Receipt Shows Big Boost** We do, however, have the postal receipts officially from Postmaster James H. Dallas for the years 1939 and 1940, which shows a gain of \$4,459.67. The receipts for the last quarter was \$8,013.70, the largest in history. Also December receipts were the largest in history as was the year 1940. 1940 receipts \_\_\_\_\_ \$23,120.85 1939 receipts \_\_\_\_\_ 18,661.18

### About Million Dollars More **On Deposit**

State .

As to the bank statements, and particularly deposits, at the time that this is written, we have been able to get only one condensed statement, but have been quite reliably informed the amount of deposits the other bank will show. The call for December 31, 1939, a year ago, showed combined deposits, \$1.628,104.56. This year, if we have received correct estimate, the deposits will be near a million dollars more, or around \$2,700,-000.00.