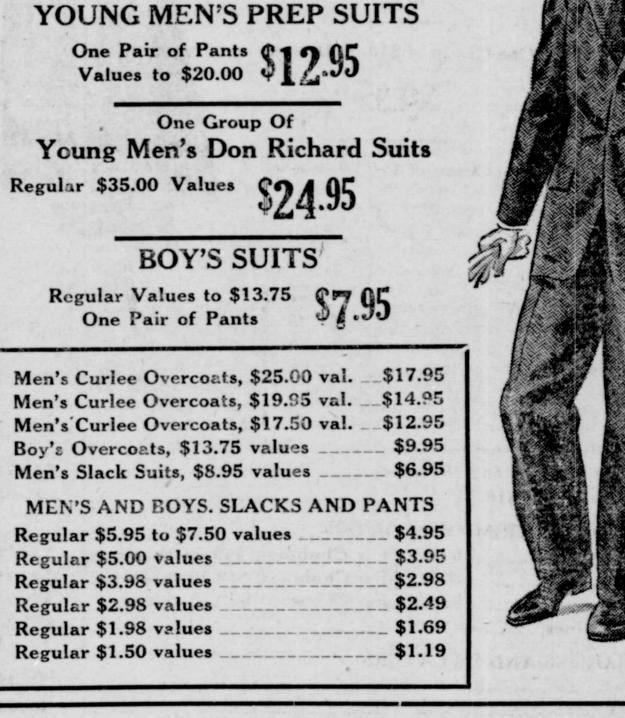

x, 35c values<br>Men's Cooper's Sox, 25c values |          |
| Boy's Dress Sox, 25c values                                        |          |
| Men's and Boy's Sox, 15c values                                    |          |
| Men's Belts, Ties and Suspenders, \$1.00 val.                      |          |
| Men's Belts, Ties and Suspenders, 50c val.                         |          |
| Men's Khakis, Gaberdine, Suit                                      |          |
| Men's Khakis, Dickies, Suit                                        | \$2.00   |
| Boy's School Pants, \$1.00 values                                  | 89c      |
| Don Play Suits, 69c values                                         | 990      |
| Men's Sanforized Work Shirts, Big Buck,                            | 69c      |



## JACKETS AND SWEATERS



50c



| Men's Leather Jackets, \$12.75 & \$14.75 values | \$9.95 |  |
|-------------------------------------------------|--------|--|
| Men's Leather Jackets, \$10.00 values           | \$7.95 |  |
|                                                 | \$6.95 |  |

|  | C       |  |  |
|--|---------|--|--|
|  | Carl Ra |  |  |
|  |         |  |  |

| Regular \$7.95 & \$8.95 Cases . | \$6.9 |
|---------------------------------|-------|
| Regular \$5.95 Cases            | \$3.9 |
| Regular \$1.00 Cases            |       |
| \$7.95                          |       |

DODS COMPANY

| Men's and Boys Work Shirts, 50c values | 39c  |
|----------------------------------------|------|
| Boy's Khaki Work Shirts, 85c values    | 75c  |
| Men's Heavy White Sweat Shirts