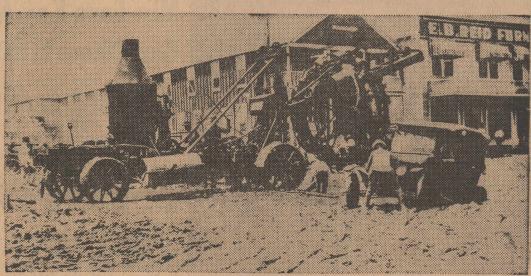

-29 years ago-Judge Montgomery and his parents, Mr. and Mrs. C. C. horse, Flaxy, were absent Montgomery. the first time in the history Serving her sister as ma- of the annual event. They

> -29 years ago-The machines which he had tended for a quarter of