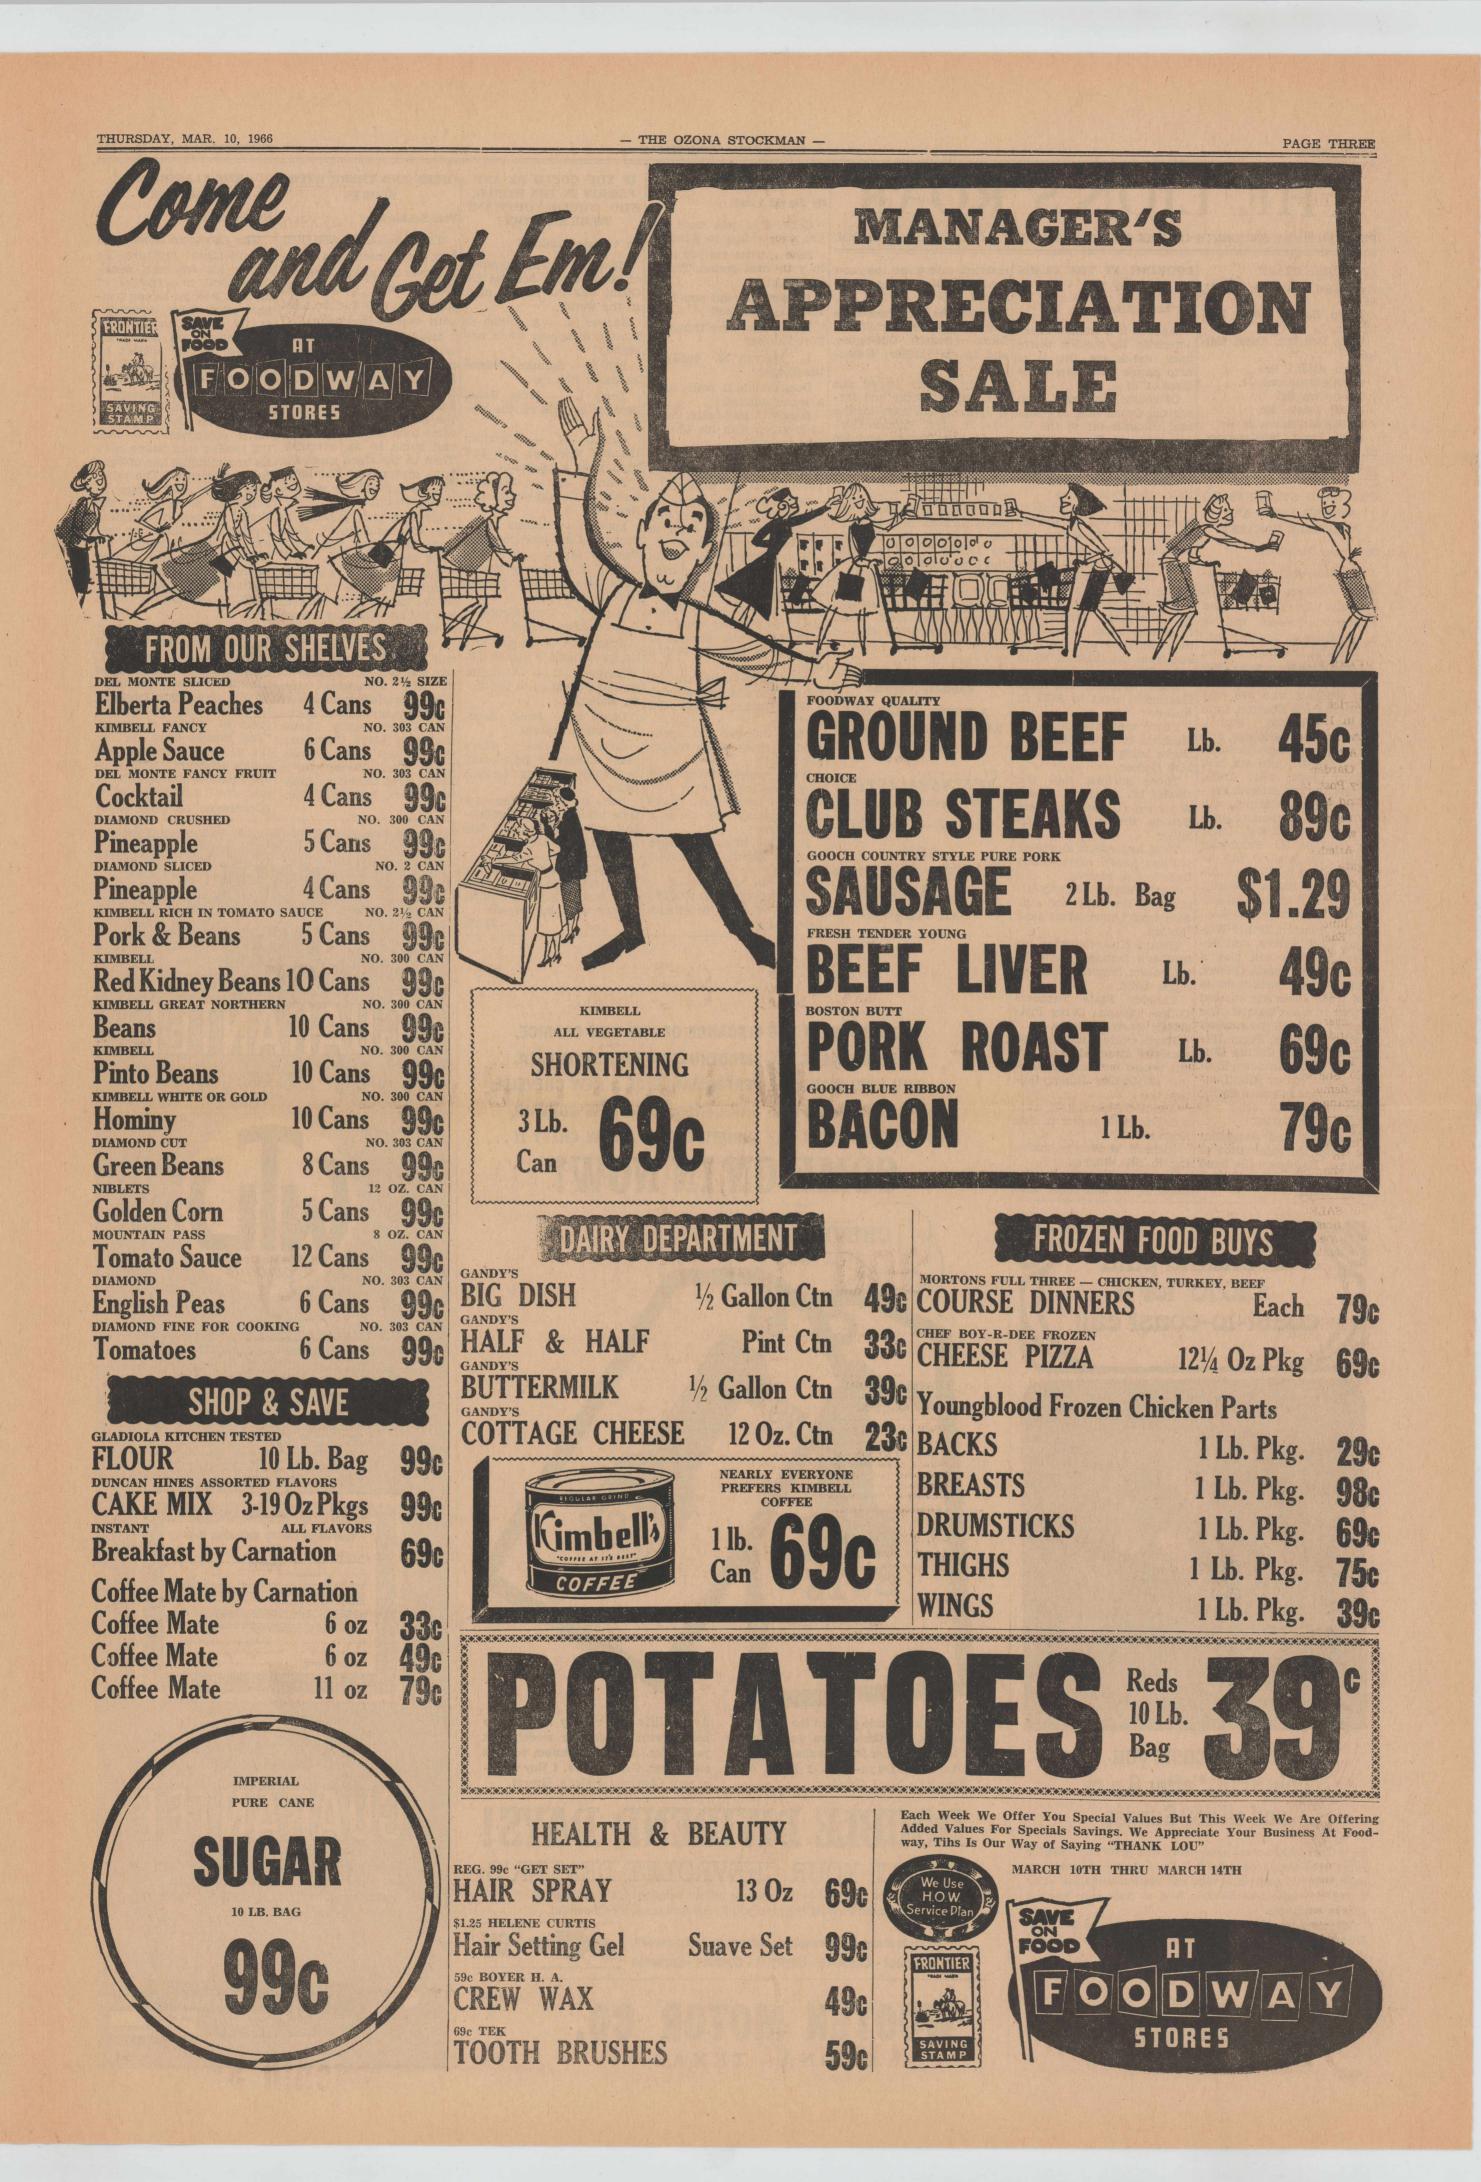

d parts and labor, the engine block, head and in-ternal parts, intake manifold, water pump, transmission case and internal parts (excluding manual clutch), torque converter, drive shaft, universal joints, rear axle and differ-ential, and rear wheel bearings of its 1966 automobiles, provided the owner has the engine oil changed every 3 months or 4,000 miles, whichever comes first, the oil filter replaced every second oil change and the carburetor air filter cleaned every 6 months and replaced every 2 years, and every 6 months furnishes to such a dealer evidence of performance of the required service, and requests the dealer to certify (1) receipt of such evidence and (2) the car's then current mileage.



Move up to Chrysler-the big car you can afford JAMES MOTOR CO. - 807 W. Eleventh St.



| PAGE FOUR                                                                                                           | FOUR - THE OZONA STOCKMAN - THURSDAY, MAR. 10                 |