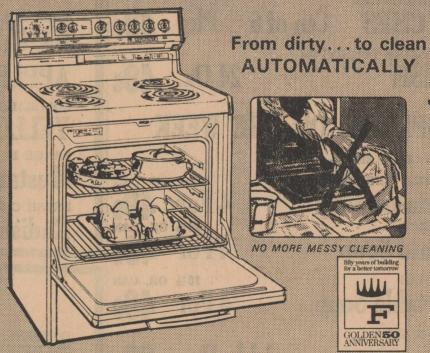

p

Saturday night? Lynn who answered the Seahorn's phone Monday

Sandy, are you going to be a Beatle?

What's this we hear about don't need any practice Celia's wanting to become a dental assistant? Califor-

Wonder why all the track boys are so sore? Could be Ronnie M., - do you make that out to the drive-in and

Derold, did you have a happy week-end? Helen K., does your roster

lay eggs? Bonnie C. and VLM, best Rex — do you make a ha- you learn to read "one-way"

Jack A., how would you Deborah, — do you enjoy like to go on TV to test Per-

> FOR SALE — Aljo Camper Trailer. May be seen at Wel-

# JANES FUNERAL HOME

701 Ninth St.

DEDICATED TO SERVICE

24-Hour Ambulance Service Phone 392-3202

### Exciting news from DEATON SPRAYING YARDS - TREES - SHRUBS FRIGIDAIRE PRUNING - FERTILIZING



\*ELECTRI-CLEAN OVEN!

Q. What happens to the dirt?

A. The Electri-clean oven heats up to about 900°. At this temperature oven soil is turned into a loose ash and vapor. The vapor is vented thru a special air purifier.

Q. How can it clean the racks & drip bowls? A. Frigidaire uses a special heat-resistant and cooking unit drip bowls. The racks get cleaned right along with the rest of

Q: Is there any hand cleaning left to do? A. Possibly there will be a small amount of loose ash that may remain after cleaning. This can be whisked out easily.

Q. What about safety features?

A. As soon as the temperature rises above broiling heat, oven double-locks itself. It can not be re-opened until the tempera ture returns to conventional oven heat. Frigidaire uses extra insulation and its electrica