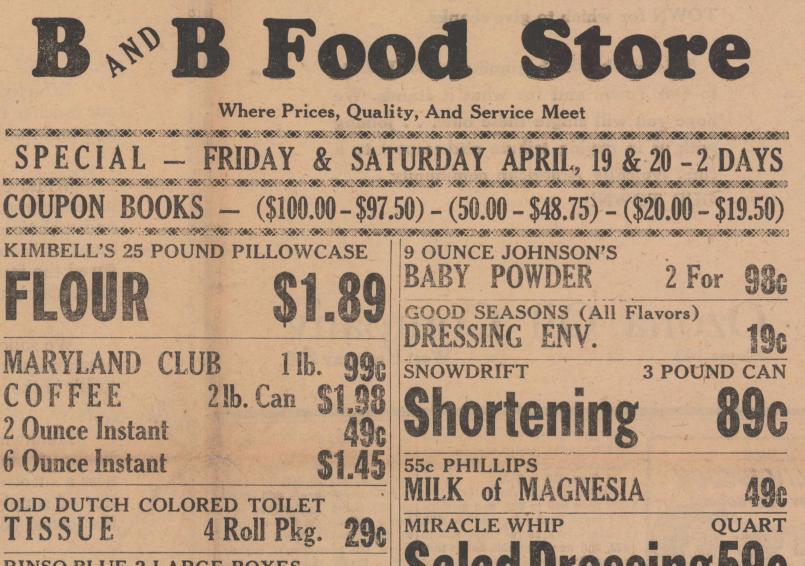

> Come in or call today for FREE cooling survey

| RINSO BLUE 2 LARGE BOXES                     | Salad Dressing 590                                                                                                                                           |  |
|----------------------------------------------|--------------------------------------------------------------------------------------------------------------------------------------------------------------|--|
| Detergent 59c                                | KRAFT<br>MAYONAISE Quart 79c                                                                                                                                 |  |
| SQUASH 2Pounds 25c                           | BALLARD OR PILLSBURY<br>Biscuits 6 Cans 69c                                                                                                                  |  |
| CELLO BAG<br>CARROTS 2 For 19c               | 24 OUNCE KIMBELL'S<br>WAFFLE SYRUP 2 For 89c                                                                                                                 |  |
| WHITE<br>ONIONS 2 Pounds 15c                 | FLYING W – MED – SIZE                                                                                                                                        |  |
| FRESH GREEN<br>OKRA Pound 39c                | EGGS 2 Doz. 89c<br>12 PINT FROZEN FOOD                                                                                                                       |  |
| MARKET                                       | CONTAINERS (With Lids) 59c<br>FROZEN FOODS AT PRICES                                                                                                         |  |
| PEYTON'S HALF OR WHOLE<br>Hams b.59c         | YOU ARE LOOKING FOR<br>FROZEN CHICKEN                                                                                                                        |  |
| POUND                                        | DRUMSTICKS Pkg. 89c<br>SLICED (10 OUNCE PGK.)                                                                                                                |  |
| FRYERS 39c                                   | STRAWBERRIES 2 For 59c<br>CHICKEN – BEEF – TURKEY                                                                                                            |  |
| HAMBURGER POUNDS<br>Meat 33C                 |                                                                                                                                                              |  |
| BEEF RIBS Pound 29e                          | FAMILY SIZE<br>FRUIT PIES 590                                                                                                                                |  |
| Armour's Thick Sliced 2 Pound Pkg.           | POT PIES2 For 59cFAMILY SIZEFRUIT PIESFRUIT PIES59cFROZEN TV DINNER ARE<br>DELICIOUSYOU WILL FIND AN ASSORT-<br>MENT OF YOUR FAVORITE<br>FRUITS & VEGETABLES |  |
| BACON \$1.10<br>PEYTON'S PURE PORK           | YOU WILL FIND AN ASSORT-<br>MENT OF YOUR FAVORITE                                                                                                            |  |
| SAUSAGE 2 Pounds Bag 79c FRUITS & VEGETABLES |                                                                                                                                                              |  |