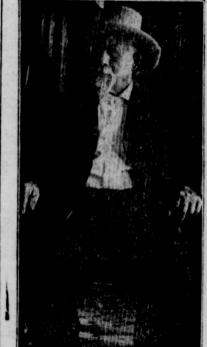

## ROGERS' GETS MARSHALSHIP

Former Ranger Captain Appointed United Sta-tes Marshal for the Western District of Texas.

### HAS RECORD AS OFFICER.

John H. Rogers, former State Ranger captain, has received the appointment of United States Marshal for the Western district f Texas. There were a number of applicants for the place, all strong men, and each had a wonderful array of endorsements.

Captain Rogers is well known in Cotulla. His company of rangers was stationed here for many years, and his record for dealing with law-breakers no doubt went a long way with the president in selecting him for the place.

Captain Rogers was married in Cotulla and Mrs. Rogers is at present here visiting her sister, Miss Kate Burwell.

Bill McDonald, another former ranger captain has just been appointed marshal of the Northern district of Texas.