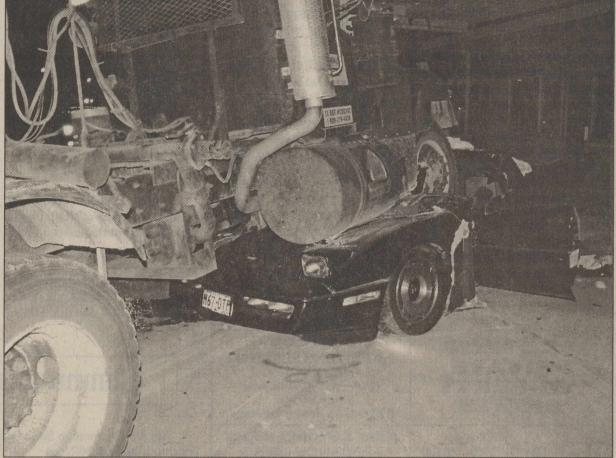

His

.... rebutal

Jeffrey Arguello Mendez died Monday night in a motor vehicle accident in Ozona. Mendez, 18, was a passenger in a car driven by Stephen Michael Perez, 24.

OZONA

The accident, which happened in the vicinity of the Hwy. 163 and Santa Anna Street intersection, was paged out to emergency services at 11:36 p.m. according to Deputy Steve Kenley

Perez was driving a 2-door 1984 Corvette which was in collision with a 1993 Mac truck driven by John Strother for G. Q. Salmon.

Both men in the Corvette were wearing seatbelts.

Perez was taken by helicopter to Community Medical Center where he was reported stable with head and neck injuries according to a DPS dispatcher.

## A CAR-TRUCK ACCIDENT in Ozona Monday night left one man dead and the driver injured in a 1984 Chevrolet Corvette. The truck driver was uninjured. DigiCam photo courtesy Steve Kenley

Confirmation of two cases of an- and horses - ingest anthrax bacteria this is a triangle bounded by Uvalde, from body openings, death usually cludes, portions of Crockett, Val may be diagnosed clinically, based on