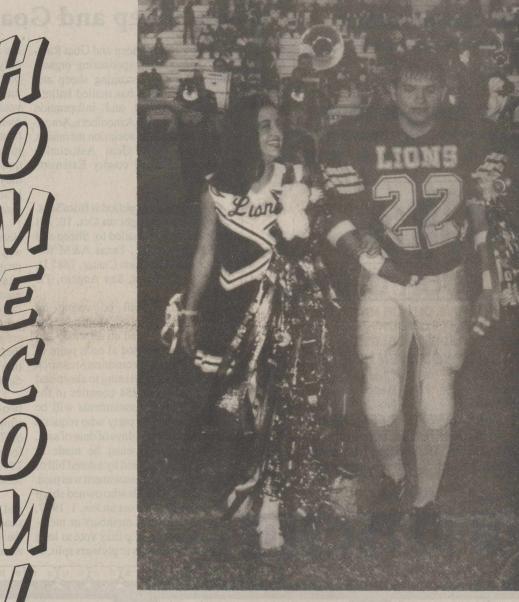

#### **Homecoming Queen** Amber Tarr was crowned Home-Escorting Traci was John Esparza, coming Queen during pre-game cere- son of Johnny Esparza.

monies Sept. 26 in Lion Stadium. The ter of John and Pam Tarr.

A four-year member of the basrun track three years. She is vicedent of the National Honor Society.

Escorting Amber was Justin Browne, son of Mr. and Mrs. Jeffrey

Making up the queen's court were candidates Traci Lynn Screws, Autumn McWilliams and Kristen

Escorting Kristen was Brain Badillo.

1997 Homecoming Queen Amber Tarr