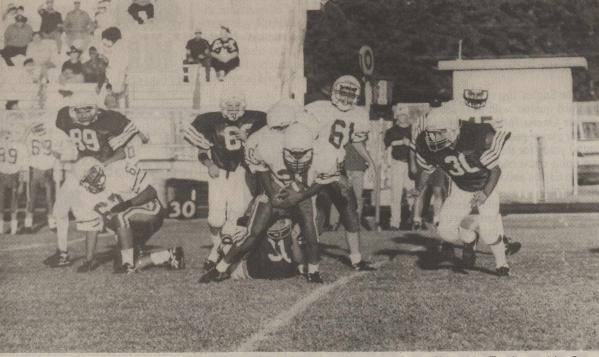

#### **Homecoming Queen** Amber Tarr was crowned Home-Escorting Traci was John Esparza, coming Queen during pre-game cere- son of Johnny Esparza.

monies Sept. 26 in Lion Stadium. The ter of John and Pam Tarr.

A four-year member of the basrun track three years. She is vicedent of the National Honor Society.

Escorting Amber was Justin Browne, son of Mr. and Mrs. Jeffrey

Making up the queen's court were candidates Traci Lynn Screws, Autumn McWilliams and Kristen