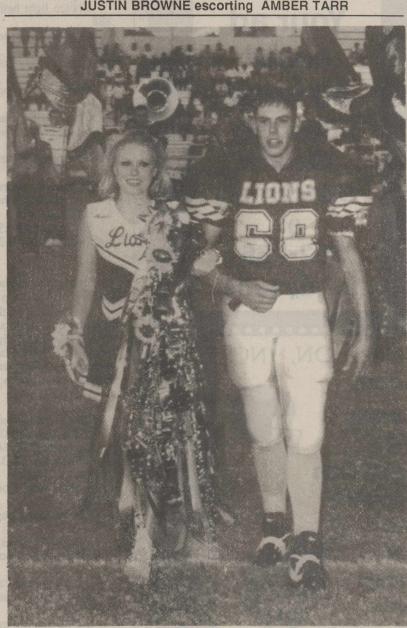

#### **Homecoming Queen** Amber Tarr was crowned Home-Escorting Traci was John Esparza, coming Queen during pre-game cere- son of Johnny Esparza.

monies Sept. 26 in Lion Stadium. The ter of John and Pam Tarr.

A four-year member of the basrun track three years. She is vicedent of the National Honor Society.

Escorting Amber was Justin Browne, son of Mr. and Mrs. Jeffrey

Making up the queen's court were candidates Traci Lynn Screws, Autumn McWilliams and Kristen