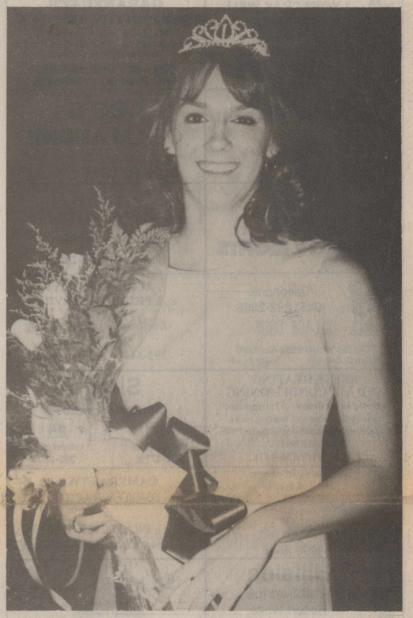

#### **Homecoming Queen** Amber Tarr was crowned Home-Escorting Traci was John Esparza, coming Queen during pre-game cere- son of Johnny Esparza.

monies Sept. 26 in Lion Stadium. The ter of John and Pam Tarr.

A four-year member of the basrun track three years. She is vicedent of the National Honor Society.

Escorting Amber was Justin Browne, son of Mr. and Mrs. Jeffrey

Making up the queen's court were candidates Traci Lynn Screws, Autumn McWilliams and Kristen

Escorting Kristen was Brain Badillo.

1997 Homecoming Queen Amber Tarr