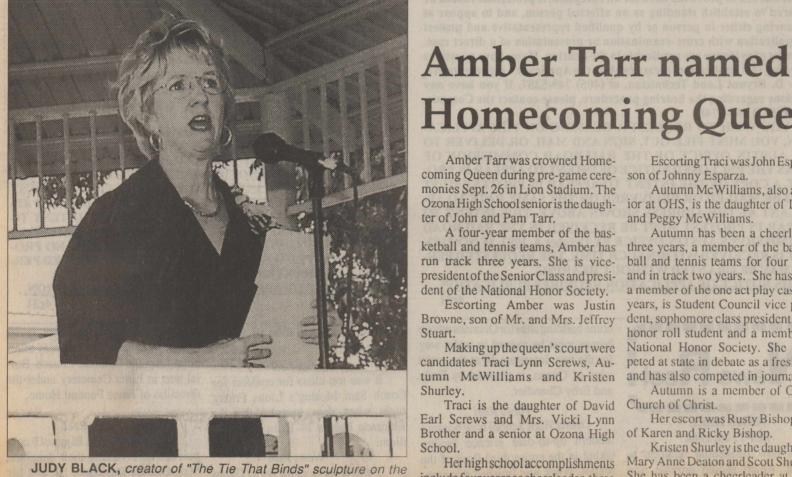

#### **Homecoming Queen** Amber Tarr was crowned Home-Escorting Traci was John Esparza, coming Queen during pre-game cere- son of Johnny Esparza.

monies Sept. 26 in Lion Stadium. The ter of John and Pam Tarr.

A four-year member of the basrun track three years. She is vicedent of the National Honor Society.

Escorting Amber was Justin Browne, son of Mr. and Mrs. Jeffrey

Making up the queen's court were candidates Traci Lynn Screws, Autumn McWilliams and Kristen