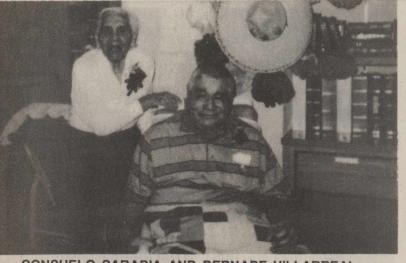

**Tedford Jewelry** 

Mrs. Bobby Maness, née Paula Westmoreland

mood, I force myself to smile. Soon I

Monday-Friday 8:45 - 5:15

CONSUELO SARABIA AND BERNABE VILLARREAL were crowned queen and king of diez y seis de septiembre at Crockett County Care Center.