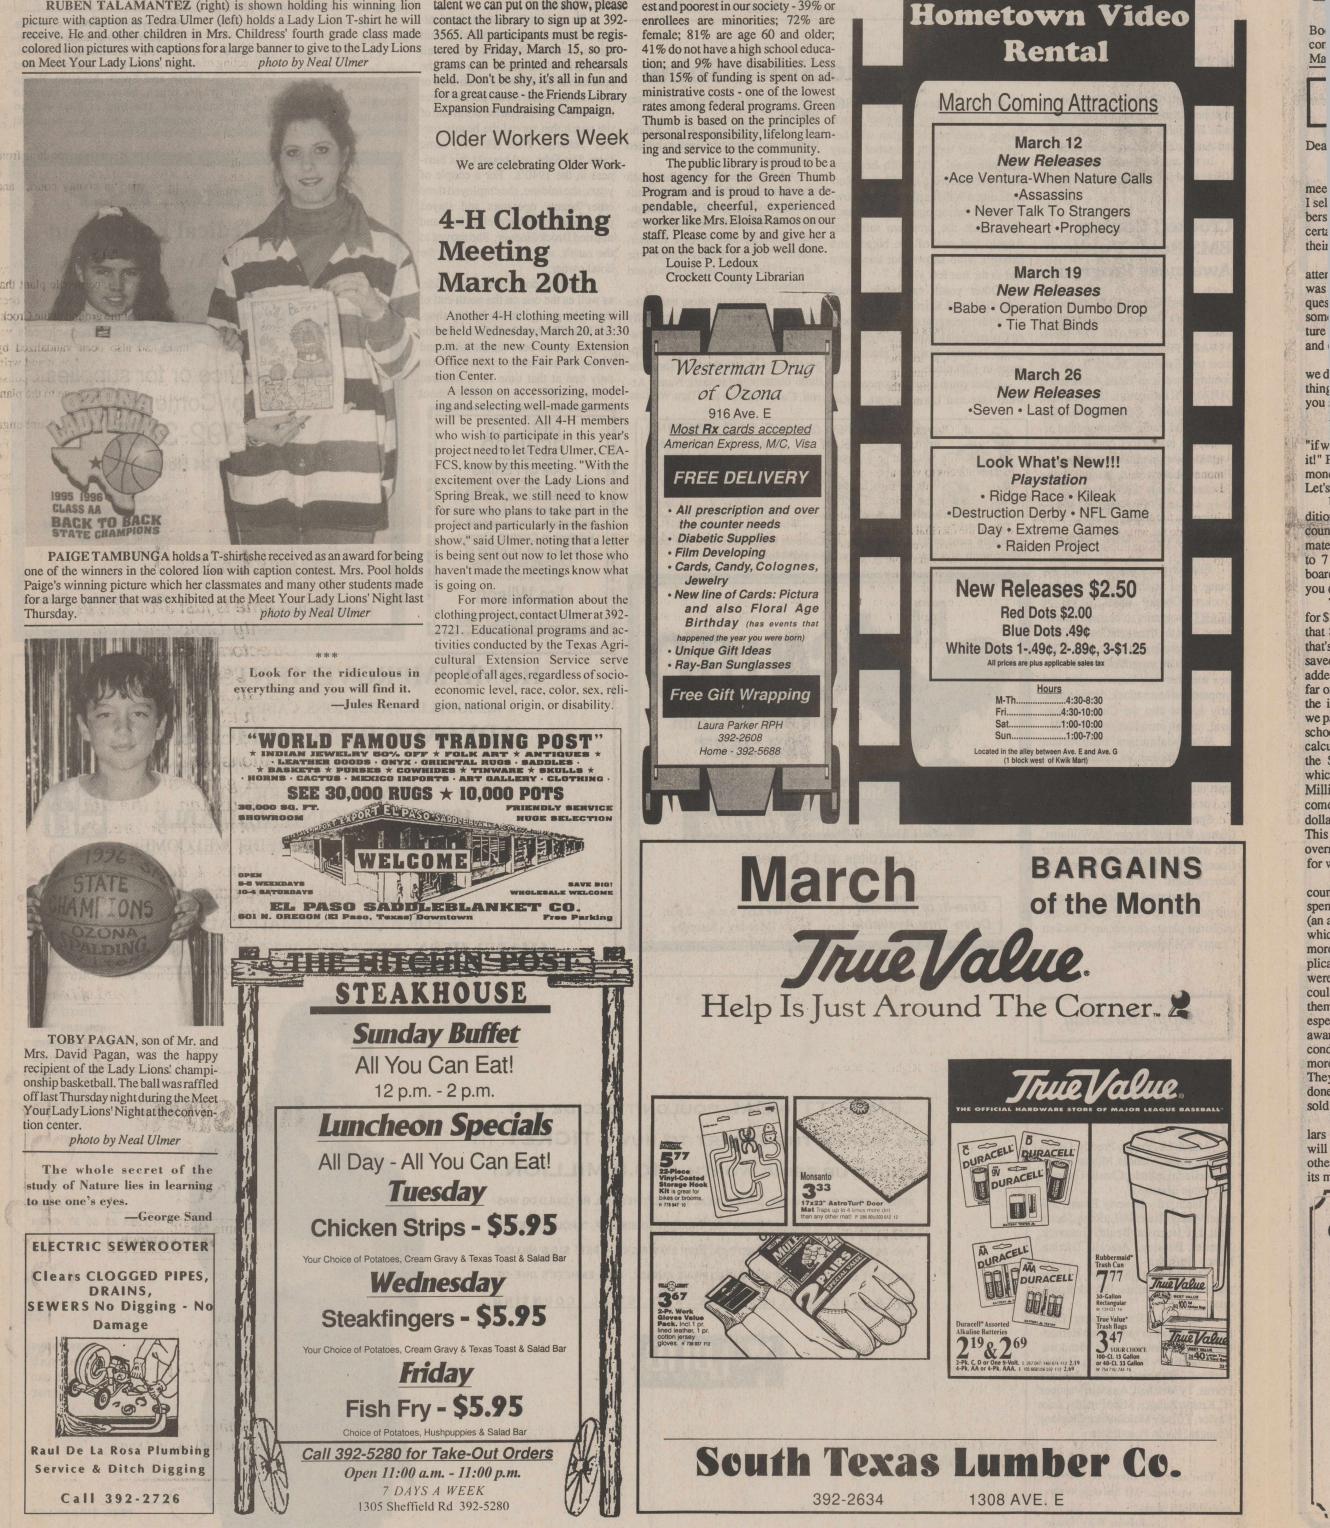

nd were joined by Zona Koy Hunt of Eldorado. Mrs. Adams' granddaughter, Christa Bolger of Midland and children Jack and Emma also came for a visit.

David Pease, son of Helen Pease and brother of Nancy Whitehead, and Christene Danley, both of Cedar Rapids, IA, are visiting in Ozona for a week. While here they will be married. After going together for 10 years, they chose Ozona as the town they wanted to be married in.

The day David and Chris leave

Jane Garlitz has been enjoying a for home, Jennie Jorgenson and her visit with her mother, Emma Adams, family will be arriving for a week's visit. Jennie is the daughter of Helen Pease and sister of Nancy Whitehead.

> Linda and Scotty Moore enjoyed a visit to Austin last weekend to celebrate the third birthday of their granddaughter Emily.





#### The Ozona Stockman - March 13, 1996 - 7

# \*Work (Continued from pg. 2)

department head. Voting for were Garland Young for the civic and youth Judge Jeffrey Sutton and commission- center, Eddie Moore for the road and ers Frank Tambunga and Rudy Martinez. Commissioners Freddie Nicks and Fred Deaton voted against.

the court agreed to keep the previ- was received from the fire depart- 1996, 8:00 A.M. ously set six weeks as the time period ment. to hold jobs for those absent on workman's compensation. After six weeks, no commodities for distribution in they are subject to being replaced.

ing to policy for hiring new employees and termination of employment of Program in Austin. current employees who drive county vehicles and have excessive traffic violations and DWI convictions.

Als