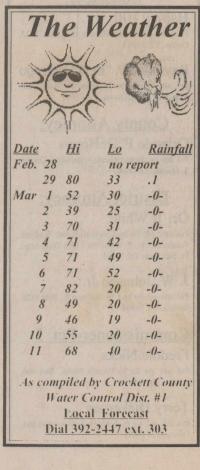

as.

Smith was born in Waco, grew up in Fort Worth and lives in Big Spring with his wife, Susan. He teaches broadcasting at the University of Texas of the Permian Basin and owns an advertising production company.

He has an English degree from Baylor and a masters in journalism from the University of Missouri.

A one man show by Smith, Texas Stories, is part of the Texas Commission of the Arts touring program.

Awards to be presented at the banquet are: outstanding citizen, unsung hero, organization of the year, teacher of the year and outstanding young person.

1996 chamber officers are:

Additional directors are: Will Seahorn, Richard Vargas, Belinda Wilkins, Will Thompson, Jimmy Don McCollum and Rob Whitesides.

Outgoing directors are: Lou Chapman, Donnie Laughlin and Raul De La Rosa.



# Service Held for \*School Board (Continued from pg. 1) **Mrs.** Hunnicutt

Eula Vera Hunnicutt, 90, died hospital.

Service was March 8 in Bell-Cypert-Seale Funeral Home Chapel with burial in Fluvanna Cemetery.

Mrs. Hunnicutt was born June 2, 1905, in Chandler. She was a homemaker and a member of the Baker Heights Church of Christ in Abilene.

Survivors include three sons, Preston Hunnicutt of San Angelo, John R. Hunnicutt of Ozona and Jack R. Hunnicutt of Tulsa, OK; five grand- the agenda Dan Pullen and Dan children and eight great-grandchildren. Davidson expressed their concerns

#### May 20 Filing Deadline For School, Water **District Elections**

Persons wishing to file for a place \*Health Clinic (Continued from pg. 1) on the ballots for school trustee and Crockett County Water C