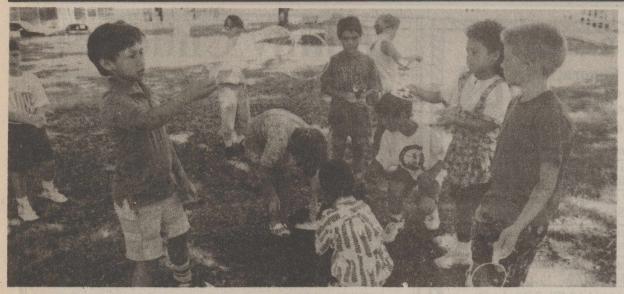

John ante

Name VICE PRESIDENT & CASHIER Title

I, BETH M SHITH

of the above-mamed bank do hereby declare that this Report of Condition is true and correct to the best of my knowledge and belief.

Directors

CHILDREN'S STORY HOUR youngsters Wilson White and Kara Bird received participation certificates Monday at a party at the library. With them are Michelle Perez, Louise Ledoux, program leader Peggy Logan and Linda Mendoza.

**ATTENDING THE PARTY ON THE LAST DAY OF CHILDREN'S** STORY HOUR ARE: (front row, 1. to r.) Brandy Jennings, Kelly Payne, Roderick Tijerina, Audrey Tijerina, Manny Tijerina and Jared Bird. Back row: (1. tor.) Roman Castaneda, Amanda Carson and program director Peggy Logan.