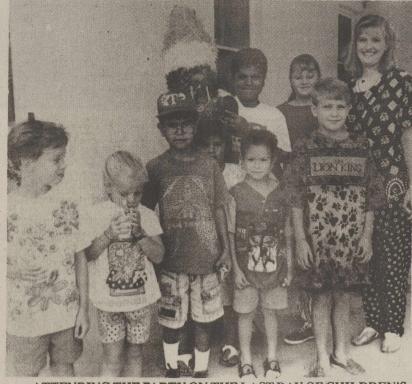

John ante

Name VICE PRESIDENT & CASHIER Title

I, BETH M SHITH

of the above-mamed bank do hereby declare that this Report of Condition is true and correct to the best of my knowledge and belief.

Directors

CHILDREN'S STORY HOUR youngsters Wilson White and Kara Bird received participation certificates Monday at a party at the library. With them are Michelle Perez, Louise Ledoux, program leader Peggy Logan and Linda Mendoza.

**ATTENDING THE PARTY ON THE LAST DAY OF CHILDREN'S** STORY HOUR ARE: (front row, 1. to r.) Brandy Jennings, Kelly Payne, Roderick Tijerina, Audrey Tijerina, Manny Tijerina and Jared Bird. Back row: (1. tor.) Roman Castaneda, Amanda Carson and program director Peggy Logan.