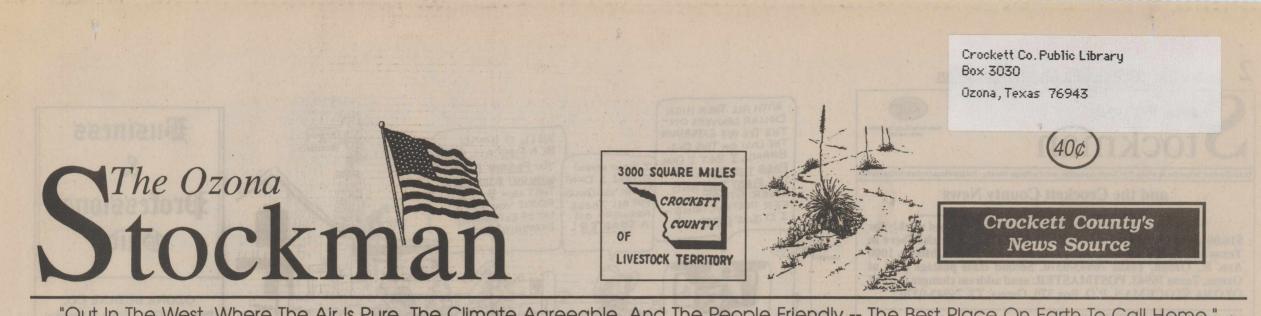

CROCKETT COUNTY 4-H HORSE SHOW ALL-AROUND WINNERS ARE: (front row, l. to r.) Cody Gotcher, Jake Stewart, Clay Hale and Lyndsie Crawford. Back row: (l. to r.)Wesley Bean, Lana Stewart, Joyce Couch, Laura Pierce, Trey Hale and Cole Wadsworth Photo by Jason Hignight

# **Crockett County 4-H Horse Show Results**

members enjoyed the annual Crockett County 4-H Horse Show this past Saturday at the county fairgrounds arena. Rusty Owens of Barnhart judged the Friday evening showmanship, western pleasure and western riding events, and timed events took place on Saturday. 4-H parent/leaders ran the show.

The 38 participants included Cody Gotcher, Justin Gotcher, Lyndsie Crawford, Gage Crawford, 1st Michael Mitchell, 2nd Wesley Zane Coates, Andy Coates, Trey Bean, 3rd Justin Browne, 4th Andy Hale, Clint Hale, Clay Hale, Stephen Humphrey, Dean Wadsworth, Cole Wadsworth, Millie Wadsworth, Jake Stewart, Lana Stewart, Laura Pierce, Marie Pierce, Wesley Bean, Ryan Bean, Kimberly Bean, Wade Maness, Matt Maness, Jed Roane, Codi Richardson, Clay Richardson, Kyle Richardson, Hayse Worthington, Robert Ogle, Cade Clark, Chase Mark Childress, 2nd Cade Clark, 3rd Clark, Mark Childress, Ty Allen, Ross Crawford, Anna Couch, Joyce Couch, Michael Mitchell, Justin Browne and Ashley Farris. Following the completion of the Horse Show on Saturday, the adult leaders honored the participants with a hamburger supper and awards presentation. An informal dance followed the meal. All-Around prizes were awarded to both boys and girls in four different age groups: SUB-JR. B (5 and under) Boy - Cody Gotcher, Girl -Lyndsie Crawford; SUB-JR. A (6-8) Boy - (Co. Winners) Clay Hale and Jake Stewart, Girl - Laura Pierce; JR. (9-13) Boy (Co-winners) - Trey Hale and Cole Wadsworth, Girl - Lana Stewart; SR. (14-19) Boy - Wesley Bean, Girl - Joyce Couch. Winners of the 29 classes follow: SHOWMANSHIP AT HAL-TER (Sub-Jr. A & B) - 1st Jake Stewart, 2nd Laura Pierce, 3rd Stephen Humphrey 4th Clint Hale, 5th Clay Hale;