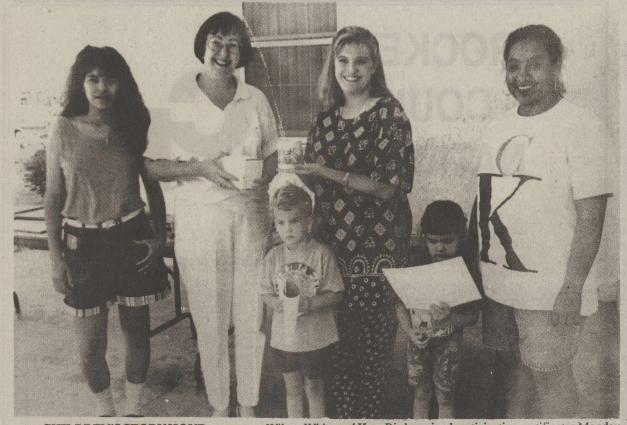

John ante

Name VICE PRESIDENT & CASHIER Title

I, BETH M SHITH

of the above-mamed bank do hereby declare that this Report of Condition is true and correct to the best of my knowledge and belief.

Directors

CHILDREN'S STORY HOUR youngsters Wilson White and Kara Bird received participation certificates Monday at a party at the library. With them are Michelle Perez, Louise Ledoux, program leader Peggy Logan and Linda Mendoza.