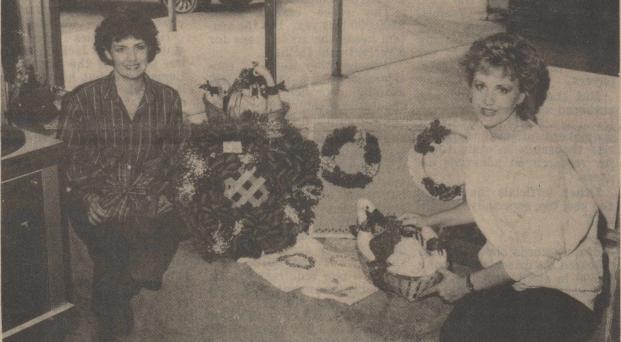

> The food booth which has proved holiday feasting.

League members

in various store windows last week. will be offered for sale Tuesday at the Jody Sessom and Becky Childress annual event. Friday is the deadline displayed Bazaar items show off some of the handiwork which for food orders.