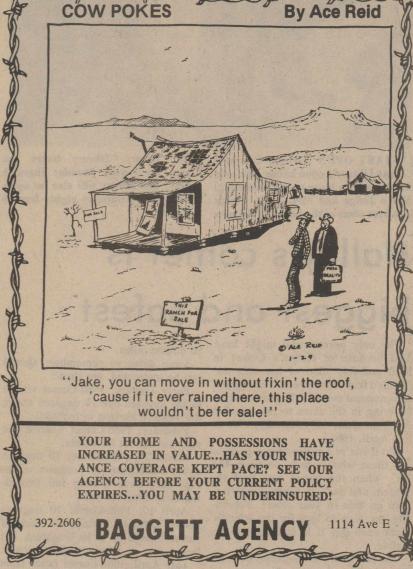

4 shirt, in pants 27 waist and 27 length, and size 61/2 shoe. Blanca, 15, wears a size 10 misses dress and 61/2 shoe. The youngest, Clara, 9, wears a girls size 10 and 121/2 shoe size.

Sheets, towels, linens, dishes, almost anything can be used and utilized by this family. Donations may be taken to the Vasquez rent house in the 800 block of Fifth St.

#### Lady golf day winners told

Ladies Golf Day winner at the Country Club last week was Low Gross, Low Net and Low Putts, Marie

Winning the blind bogey balls in the three groups playing were Jimmie Jacoby, Marie White and Mary Web-

Other golfers were Katy Jones, Jonesy Williams, Sherry Holt and Bobbie Fatout.

# Paper With Names Now is the time to place your Christmas Orders Personalized Gifts Gussie Schneider

392-2708

604 Coates St.







Extension meeting

At the annual meeting Tuesday evening at the Civic Center, Senator Bill Reagor and Rachel Hall. Beth Boyd features Senator Sims, right, discussed future water was master of ceremonies for the plans for Texas. Also on the program program.

were County Extension Agents, Billy

## Lester Dahlberg announces candidacy for State representative

district. I am running on the ticket, paying jobs. which is endorsed by the National become elected to public office if our nation is to survive.

I believe that the policies of former Democratic Presidential candidate, Lyndon LaRouche, are the only policies which can straighten out our

Today Russia's Byzantine rulers seek to achieve world domination by 1988. The Soviets are involved in the biggest military build-up in history, w