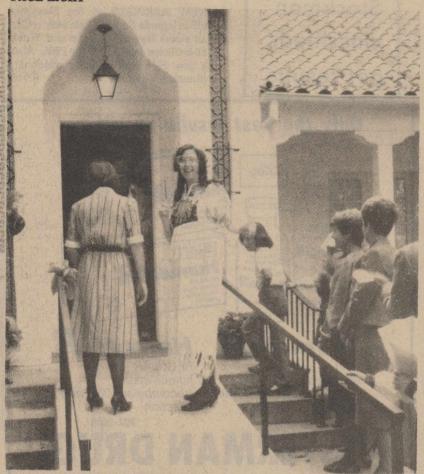

# Public Library holds open house Sun.

Mr. Drew Durham, consulting attor- and dedication ceremonies taking place in front of the remodeled Perner Holden. home which was donated last year to

Sherry Scott, chairman of the library board, welcomed guests and assisted Following his presentation and in- with the dedication. Pauline Perner Montgomery, represented the Perner property to Crockett County Judge A. O. Fields. Jeffrey Sutton, president of Senator Bill Sims stressed the im- the school board, presented the school

Over 200 guests and possibly more called to tour the library during the 2 Water is one of West Texas' most to 5 open house, and all expressed ed with the "Children's Room," which was furnished and designed by the Ozona Woman's League in mem-

at the Ozona Civic Center at 7:30 p.m. afternoon at 2 p.m. with ribbon cutting and a parrot clock was hung over the Massie heirs which were given to the brass plaque dedication to Mrs.

> All rooms were furnished and dedicated in memory of Ozonans. The entry hall was furnished in memory of Myrtle Mitchell, by her family. The the public library. reading room was beautifully done and dedicated to Roy Henderson by his family. The reference room was furnished in memory of Mr. and Mrs. Madden Read.