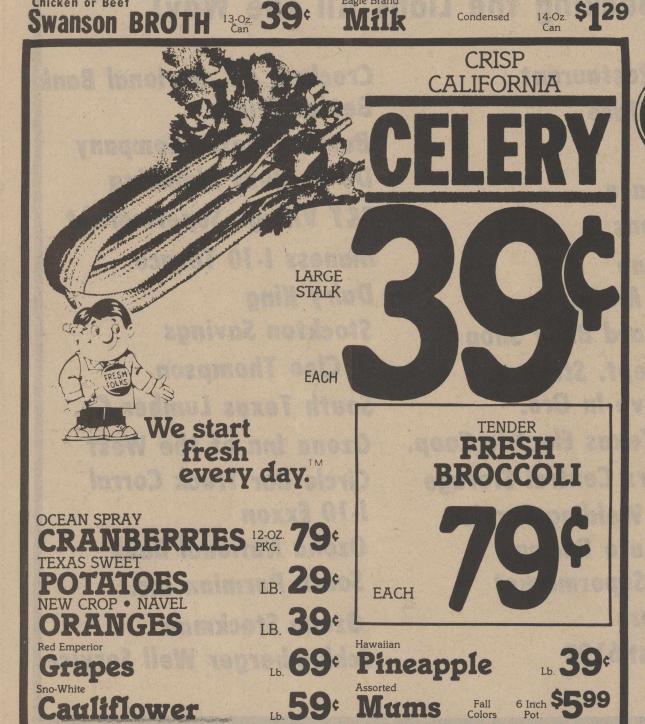

**Plates** Milk

\$139 14-Oz. \$129 Can Condensed



REGULAR OR NO SALT

 CREAMY STYLE WHOLE KERNEL CORN 17-OZ.

 CUT OR FRENCH STYLE GREEN BEANS 17-OZ. EARLY GARDEN PEAS 16-OZ.

SOUTHERN FAVORITE

BRUCE'S CUT VAINS

LIGHT CORN SYRUP

Griffin-Flake Coconut 14-Oz.

Marshmallows 16-Oz. Bag SOUR DOUGH BREA

\$199 Peanuts

BIRDS EYE



• REGULAR • EXTRA **CREAMY** 8-OZ.

GOLDEN QUARTERS **BLUE BONNET** Blue Bonnet Margarine 1-LB. CTN

PET RITZ • REGULAR

TUB

ORANGE JUICE Mrs. Smith's • Reg. Pumpkin
Pie Pumpkin Pie 25-Oz. \$259
in Minutes Ctn. \$26-Oz. Ctn.

Cob Corn **Strawberries** Peas

10-Oz. \$109 Ctn.

REGULAR OR COUNTRY STYLE

DEEP DISH PKG. 99¢
PIE SHELLS OF 2

2 12-0z. 79¢ **Biscuits** Cream Cheese 8-0z. 69¢ Gandy's

Quart Ctn. \$119 EGG NOG 3-Lb. \$189 Spread Country Crock

Gandy's





1985-1986

| DATE         | OPPONENT                  | PLACE                    | T