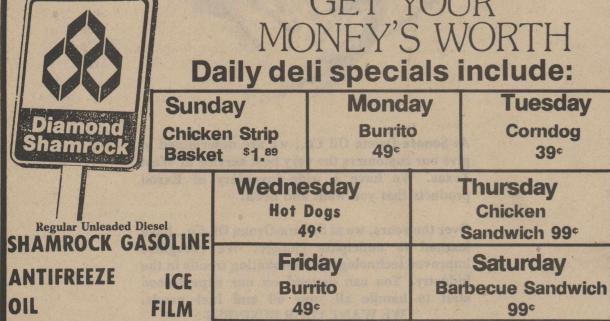

p organiza- forcement. This should help if coupled family and friends.'

Recently named to the Pro Football Hall of Fame, the star quartershowed that 3.1 million smokers were tobacco tea party in Cornus Christian Bay to a torch relay in downtown 'I've never been one for quitting Dallas. Additionally, thousands of schools, colleges, businesses, corporations and organizations are planning

> 'We wanted this year's event to have a true Texas Flavor," said Autry. "With these activities and Mr. Stauplanning the event, Saubach's particibach's support, I think we will. It's the pation should help in reaching one of Great American Smokeout--Lone Star



#### Bargains of the Month











jobs. 512 pgs.



101-Pc. Nut & Bolt Cen QUANTITIES LIMITED

1308 Ave E LUMBER COMPANY

Quantities Limited



**FOUNTAIN SOFT DRINKS** 

6 a.m.-11 p.m.

Sunday-Wednesday

CIGARETTES VCR'S Changed every 2 weeks 392-2352 201 Ave C

with our special heat lamps. Dining Area Clean Restrooms

Made fresh daily and kept warm

6 a.m.-12 p.m.

## Quiroz family in need of everything

The Claro Quiroz family, whose mobile home was destroyed by fire Tuesday noon of last week, is presently at home in a rent house owned by Linda Kay Vasquez on Fifth St. Mrs. Vasquez has given the house rent-free for two months.

The family lost everything they owned except the clothes on their back in the fire which destroyed their home last week. Mr. and Mrs. Quiroz and their five children desperately need some of the bare essentials, especially underclothes and socks.

Joe Tobar graciously purchased, coats, pants and boots f