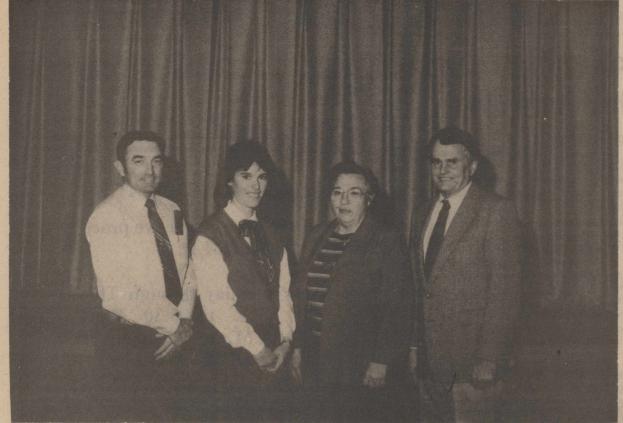

DON LONG

**Jew Bank President** 

bert's position. Assistant Superintendent Ted Cotten presented the Crockett County

present to the local community a