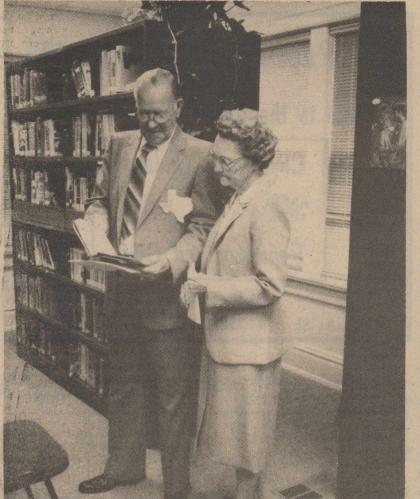

## West Texas native named bank head

Don W. Long has been named The Longs enjoy traveling when he took up his duties at that position interest in quarter horses.

grew up on the family ranch at Post, attended public schools there and entered Texas Tech as an animal set for Tues. husbandry major. He soon changed to his degree in that area.

He began his banking career in 1963 at First National Bank in Tucumcari, New Mexico. After 81/2 years he Some time later a local group purchas- p.m. ed a smaller bank in that city and he

became its first president. Long organized and opened First his wife, Marcille, come to Ozona from Dennis Clark to place an order. that city. Both wanted to move from the plains area. Marcille was original-Austin. Wayne, the younger, seems to items may be purchased. be following his father in the banking business. After graduating from An- most popular in past years, features gelo State University in May of this jellies, jams, relishes, baked goods of education reports; school disciplinary year he is an employee trainee at the all kinds, and many more items for the

DON LONG

**Jew Bank President** 

bert's position. Assistant Superintendent Ted Cotten presented the Crockett County

present to the local community a