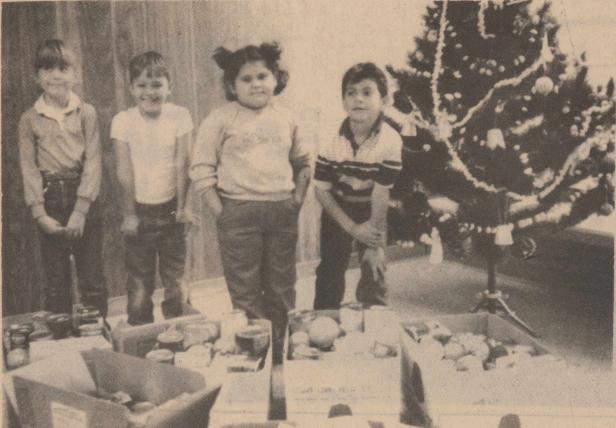

Santa visits

Ozona kids

Casey Cook is taking Santa's visit seriously while Ryan and Wesley Bean are tickled pink sitting on Santa's knee. Santa set up shop at the fire

station this year and hundreds of Ozona youngsters visited him and received sacks of Christmas candy.