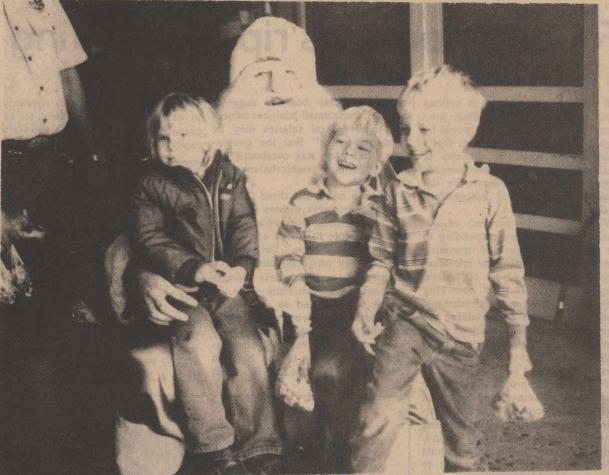

Santa visits

Ozona kids

Casey Cook is taking Santa's visit seriously while Ryan and Wesley Bean are tickled pink sitting on Santa's knee. Santa set up shop at the fire

station this year and hundreds of Ozona youngsters visited him and received sacks of Christmas candy.