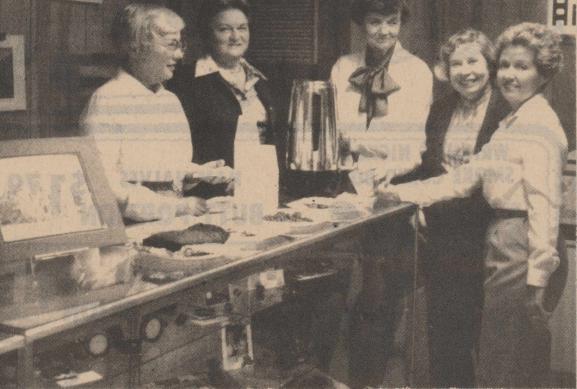

Clayton's Village Drug Prices good thru January 2

Friday afternoon brought this distin-

guished group together. Mrs. Perry

serves cake and wassail to Liz Will-

ALEJOS LARA III

iams, Benny Gail Hunnicutt, Elaine