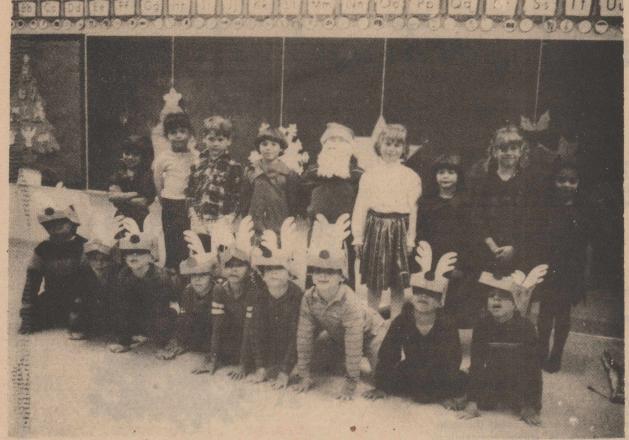

# Students present Christmas plays

ers performed three plays Wednes- Chrissy Keith, Sandra Tijerina; cusday, December 19. Mrs. Henderson's tomers, John Clayton Childress, David Morrison; Comet, David Martinez; reading class presented "The Elves Martinez, Emily Stuart, Jarrod Morri- Cupid, Aaron Patino; Donder, Slate and The Shoemaker," The Christmas son and Jeffrey Ybarra. Story" and "Rudolph, The Red-Nosed

Those acting in the first play were Emily Stuart was the narrator, Santa Dancer.

and various other Christmas charact- Lynn Haire; elves, Dana Bishop, on Adams; Dasher, Jeffrey Ybarra;

Santa's first grade elves, reindeer narrator, Tara Wilkins; shoemaker, Claus, Byron Easley; Rudolph, Brand-Prancer, Eli Hernandez; Vixon, Jarrod Williams; Blitzen, Zac, Harrison; "The Christmas Story" was narrat- elves, Jeannie Etheridge, Jesse Alvaed by Tara Wilkins. In the third play, rez and John Clayton Childress was