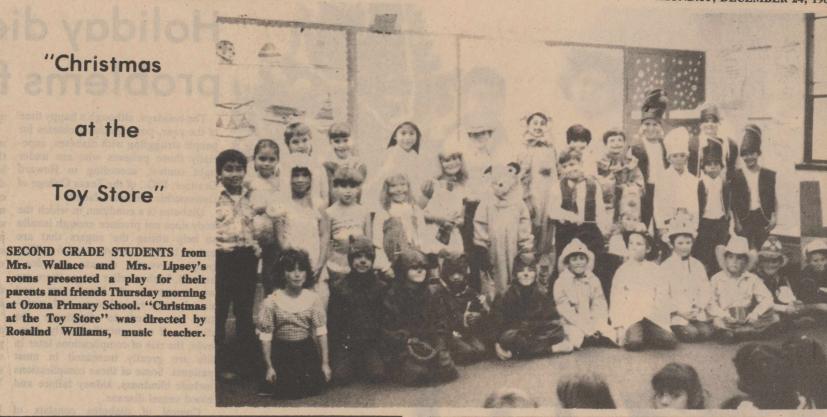

# Students present Christmas plays

ers performed three plays Wednes- Chrissy Keith, Sandra Tijerina; cusday, December 19. Mrs. Henderson's tomers, John Clayton Childress, David Morrison; Comet, David Martinez; reading class presented "The Elves Martinez, Emily Stuart, Jarrod Morri- Cupid, Aaron Patino; Donder, Slate and The Shoemaker," The Christmas son and Jeffrey Ybarra. Story" and "Rudolph, The Red-Nosed

Those acting in the first play were Emily Stuart was the narrator, Santa Dancer.

and various other Christmas charact- Lynn Haire; elves, Dana Bishop, on Adams; Dasher, Jeffrey Ybarra;

Santa's first grade elves, reindeer narrator, Tara Wilkins; shoemaker, Claus, Byron Easley; Rudolph, Brand-Prancer, Eli Hernandez; Vixon, Jarrod Williams; Blitzen, Zac, Harrison; "The Christmas Story" was narrat- elves, Jeannie Etheridge, Jesse Alvaed by Tara Wilkins. In the third play, rez and John Clayton Childress was