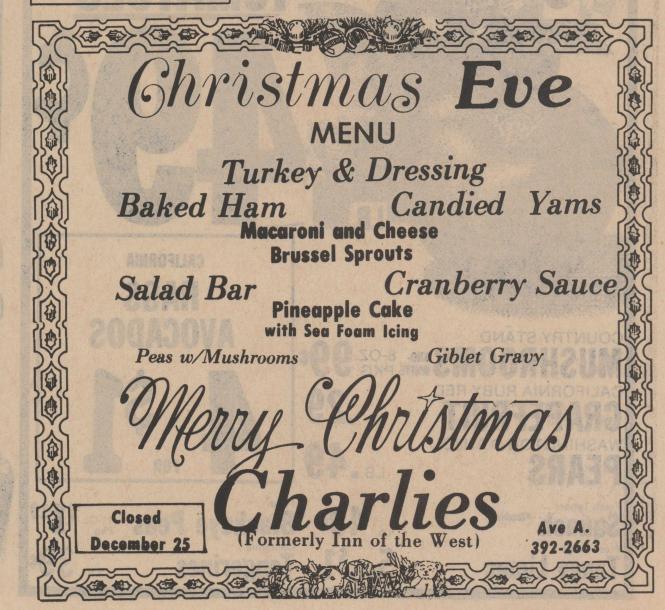

nts to good example for their children. buckle their children and thenselves







May the gifts of Christmas, happiness and love, be yours now and throughout the many years to come. We appreciate your goodwill.





MR. AND MRS. JOHN THOMPSON From

Lynn and Jerry Kaye and Jay

John and Evelyn Thompson of Ozona will celebrate their 30th wedding anniversary on December 26.

The couple was married at 4 p.m. December 26, 1954 in First Baptist Church of Moultrie, Geo-

After a honeymoon in Jacksonville, Florida, the Thompsons

moved to Swea City, Iowa, where John farmed with his dad. John joined the U.S. Border

Patrol in 1958 and was stationed in Calixico, California until 1964. It was in 1964 that the Thompsons moved to Ozona and their four children-Lynn, Creg, Kaye and Jack grew up here.



SHURFRESH GRADE A



**REG/ NO SALT/** 

6 CAN



WRIGHT'S HICKORY SMOKE CURED BONE-IN

17-20 LB AVG.

HAM HALVES **BUTT PORTION** 

HAM HALVES \$159 **SHANK PORTION** LB.

CENTER CUT HAM SLICES

799

**GUARANTEED 73% EXTRA LEAN BEEF FRESH** 

SLAB WRIGHT'S SLICED

FOR NEW YEAR'S DAY DRY

HILLSHIRE FARM REG. / POLISH FLAVOR SEAL PKG. CLAUSSEN'S REFRIGERATED KOSHER CHILL **DILL PICKLES** CLAUSSEN'S REFRIGERATED SLICED PICKLES HAM HOCKS

CALIFORNIA SUNKIST NAVEL

YOUR CHOICE

PIZZA

JENO'S NACHO/ TACO/ PEPP/ HAMB. PIZZA ROLLS PARTY SNACKS.

MARGARINE QUARTERS

PARKAY

PAPER TOWELS DELTA

🚟 FROZEN FOOD SPECIALS 🛱

SWANSON'S PLUMP & JUICY DIPSTERS AND

1 LB. PKG.

12 OZ. PKG.

CENTRAL AMERICAN

EXTRA FANCY WASHINGTON RED DELICIOUS CELERY



CHICKEN OF THE SEA OIL OR WATER PACK LIGHT LIGHT TU