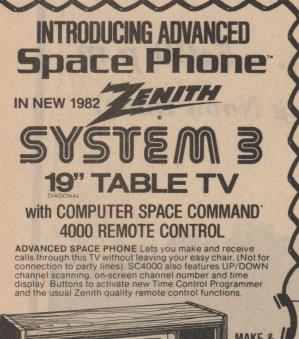

**Charles and Betty** Huffman

25-1tc

= TIME CONTROL PROGRAMMER

Toxic collar study

the poison."

"The toxic collar," says Service.

Compound 1080 solution and Persons wanting to attend

435-2791.