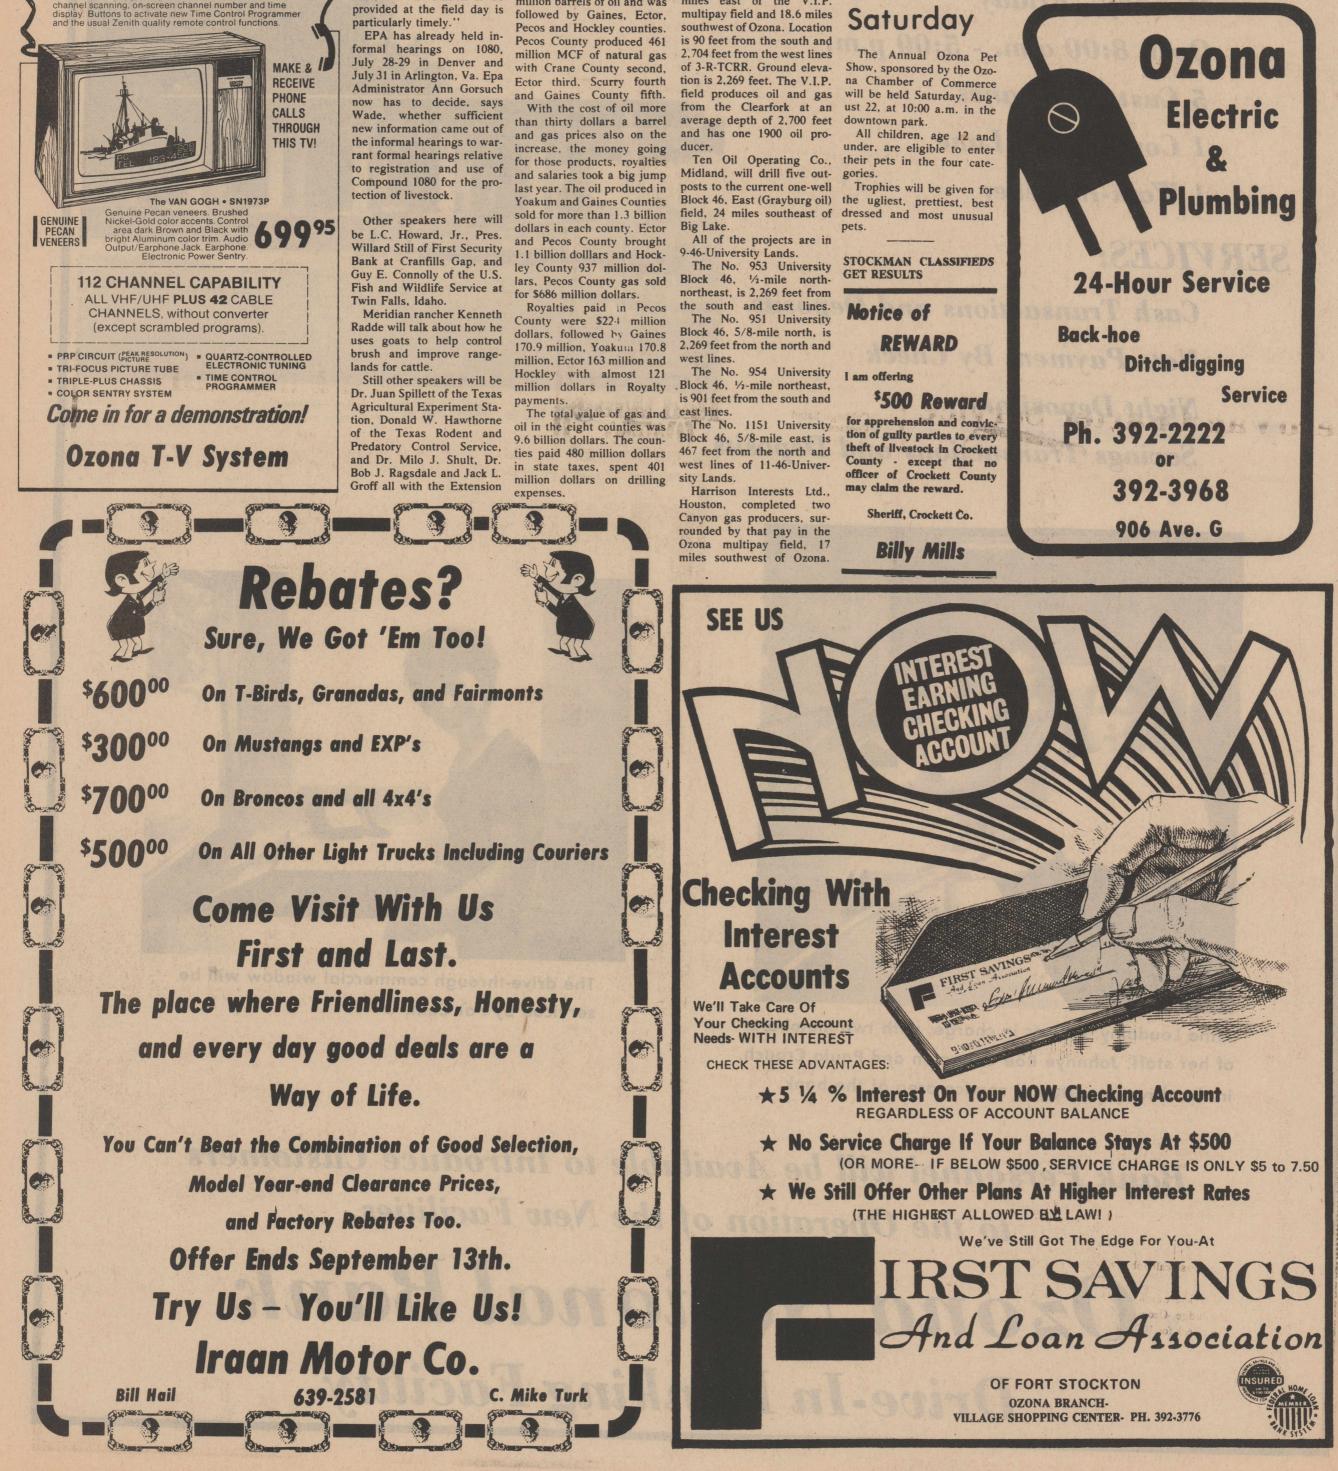

Ozona National Bank will recently completed at the open its new motor bank corner of 12th Street and Monday with ribbon-cutting Ave. E, will hold open house ceremonies scheduled for until 5 p.m. with refresh-

9:00 a.m. The new facility, ments served in the lounge

pecan development operation.

> vent moisture-stress induced nut drop.

Pecan trees that are under ideal management may also exhibit some shedding. This may be considered the normal response of a healthy lanes are equipped with immature pecans to shed.' tree to prevent an over-cropped situation.

Insect problems may also cally operated from inside cause pecans to shed so homeowners want to watch for the new generation of fall webworms and walnut cater- console and the teller actipillers that are hatching now. Now is the time to control the window. Transactions are them before they do the made by placing check, or damage and hurt the appearcash in a cylinder, which is basin around the trunk of the ance of the tree. Sevin or sent to and from the console by the push of a button inside About the middle of the the bank.

Letha Loudamy is the almost all accounts are now banking officer in charge of being serviced by them. Acthe drive-in bank. Pat Cain, counts are now numbered Johnnye Rae Chapman and Paula Crouch are the other and any transaction, deposit or withdrawal, is now done members of the staff. They by machine when the account will be on hand Monday to number is present. The introduce Ozonans to the change-over has taken most

of this year, but it has been The bank has five custoaccomplished and banking mer lanes, one commercial services are much more effilane and a walk-in lobby for cient than in the past. personal transactions. It will

being stocked with new toys and dolls almost daily in anticipation of the Christmas rush. It features the most complete line of gifts for the younger set, this side of Dallas.

12th Street and exit onto Ave. E. The commercial requires the name and social window features drivethrough service, and there is a large parking lot on the north side for customers who wish to go into the small but adequate lobby for personal business.

# **Annual Pet** Show is

of sand.

of 4-SL-T&StL.

Show, sponsored by the Ozona Chamber of Commerce will be held Saturday, August 22, at 10:00 a.m. in the

under, are eligible to enter their pets in the four categories.

the ugliest, prettiest, best

Notice of