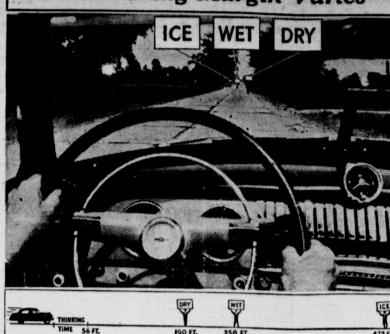

## Safe Braking Margin Varies

Importance of driving in accordance with highway conditions is illustrated by this diagrammatic view prepared by Chevrolet in the interest of traffic safety. Standard braking tables reveal 190 feet is required for a stop at 50 miles an hour, allowing three-quarters of a second for a driver's reaction to an emergency. When the pavement is wet, however, the distance increases to 258 feet. On icy pavement 472 feet will be covered before a car brakes to a complete stop.