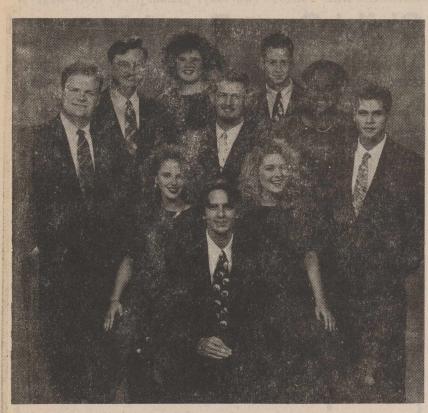

FREE PRESS

NEW OWNER OF LOCAL H&R BLOCK- Marshall Gorman of Plano, new owner of local H&R Block office is shown at far right. From the left is Gary Jay-District Manager, Leona Hanson-manager, Donna Guzman-staff member, Olien Elmore-staff member and Everlyn Cobb-former owner who is going into semi-retirement.

## Plano businessman buys local H&R Block office

Marshall Gorman of Plano became the new owner of the local H&R Block office on Jan. 10. Gorman bought the business from Evelyn Cobb, who is going into semi-retirement