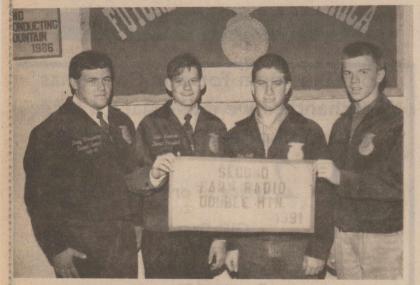

fe could be sustained in such a brutal land as this. Yes, the north wind-it whispers of a land beyond. It is little wonder that I welcome freshness and vigor it instills over the Rolling Plains of Texas.

Wyman Meinzer

# **HASKELL SAVE-A-\$**

For All of Your Fuel & Lubrication Needs Just East of Smitty's Auto Parts - 864-2146 We Sell Conoco Lubricants



**HOTTEST BRAND GOING®** 

Page 6--Thursday, November 7, 1991--The HASKELL FREE PRESS



Junior chapter conducting placed third. Team members, Brandon McFadden, Quinten Billington, Steven Campbell, Shannon Meeks, Cody Cypert, Brad Lane, Micca Jordan and Casey Larned.



Junior farm skills team won first place. The banner is presented by Blake Henshaw, district president. Team members are Wesley Alsabrook, Keith McDonald and Ryan Olson.



Farm radio team took second place. Banner presented by Henry Vandeventer of Stamford, district sentinel. Team members are Blake Henshaw, Matt Perry and Mart Guess.



Creed speaking. Chuckie Castillo, fourth, and Jennifer Comedy, third.



Senior skills team won first place. Kim Gilly, Nichole Cothron and Brooke Baker.



Senior chapter conducting team placed third. Members are Shawn Jordan, Kevin Grand, Shana McKenzie, Tommy Isbell, Cindy Henry, Cody Josselet, Holly Hobgood and Andy Anguiano.

# FFA teams win at Anson

Hasekll FFA teams competed Oct. 29 in the Double Mountain District FFA Leadership contests in Anson.

Four teams which won first and second places advanced to area competition last weekend at Howard College in Big Spring. Banners were furnished by West Texas Utilities.

B