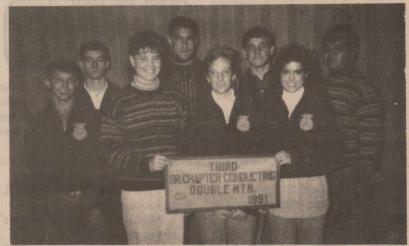

-2146 We Sell Conoco Lubricants



**HOTTEST BRAND GOING®** 

Page 6--Thursday, November 7, 1991--The HASKELL FREE PRESS



Junior chapter conducting placed third. Team members, Brandon McFadden, Quinten Billington, Steven Campbell, Shannon Meeks, Cody Cypert, Brad Lane, Micca Jordan and Casey Larned.



Junior farm skills team won first place. The banner is presented by Blake Henshaw, district president. Team members are Wesley Alsabrook, Keith McDonald and Ryan Olson.



Farm radio team took second place. Banner presented by Henry Vandeventer of Stamford, district sentinel. Team members are Blake Henshaw, Matt Perry and Mart Guess.



Creed speaking. Chuckie Castillo, fourth, and Jennifer Comedy, third.



Senior skills team won first place. Kim Gilly, Nichole Cothron and Brooke Baker.



Senior chapter conducting team placed third. Members are Shawn Jordan, Kevin Grand, Shana McKenzie, Tommy Isbell, Cindy Henry, Cody Josselet, Holly Hobgood and Andy Anguiano.

# FFA teams win at Anson

Hasekll FFA teams competed Oct. 29 in the Double Mountain District FFA Leadership contests in Anson.

Four teams which won first and second places advanced to area competition last weekend at Howard College in Big Spring. Banners were furnished by West Texas Utilities.

Blake Henshaw, who won second in extemporaneous speaking, went on to win first place in the area contest. He will compete this Satuday in the state contest at Sam Houston State University in Huntsville.

Both farm skills teams won third places in area and the radio team took fourth.



Blake Henshaw won second in district i