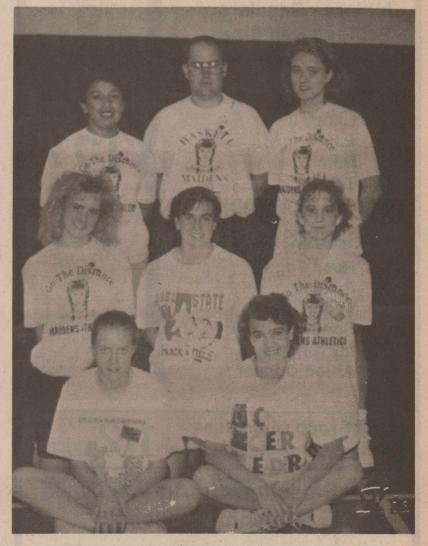

## Varsity

Haskell's varsity girls took fifth place Oct. 29 in the district cross country meet in Hamlin. Team members are, front row from left, Jennifer Comedy, Heather Hobgood; second row, Heather Stewart, Tréci Burson (seventh high individual), Natonia Anderson; back row, Daniela Guadalcazar, Coach Kerry Gartman, Cathryne Seelke.