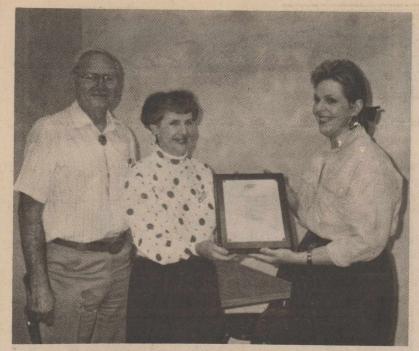

# Recognized

Nancy and Gene Plunkett received a plaque recently from the American Cancer Society in recognition of their work with the Haskell County unit.