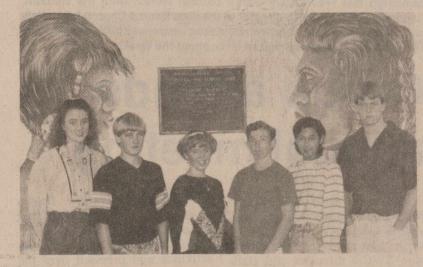

# Spookiest

Among the spookiest of the costumes seen in Haskell on Halloween were these worn by personnel at Sandy's New Image. From left, they are Margaret Russell, Cloa Parsons and Sandy Sanford.