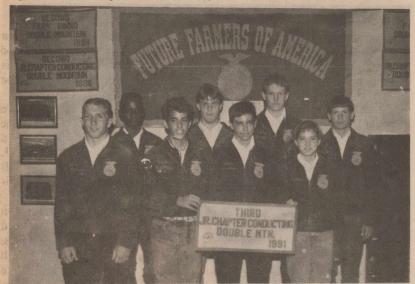

ds. I've watched an unbroken sunrise over the Alberta rockies and listened to the wild call of the bull elk along the Bow River. The Yukon has shown me its wildness in the forests where the moose and grizzly reign supreme. And finally in Alaska, with its stark mountains and tundra, I have stood at the source of the north wind and wondered in awe how life could be sustained in such a brutal land as this. Yes, the north wind-it whispers of a land beyond. It is little wonder that I welcome freshness and vigor it instills over the Rolling Plains of Texas.

Wyman Meinzer

# **HASKELL SAVE-A-\$**

For All of Your Fuel & Lubrication Needs Just East of Smitty's Auto Parts - 864-2146 We Sell Conoco Lubricants



**HOTTEST BRAND GOING®** 

Page 6--Thursday, November 7, 1991--The HASKELL FREE PRESS



Junior chapter conducting placed third. Team members, Brandon McFadden, Quinten Billington, Steven Campbell, Shannon Meeks, Cody Cypert, Brad Lane, Micca Jordan and Casey Larned.



Junior farm skills team won first place. The banner is presented by Blake Henshaw, district president. Team members are Wesley Alsabrook, Keith McDonald and Ryan Olson.



Farm radio team took second place. Banner presented by Henry Vandeventer of Stamford, district sentinel. Team members are Blake Henshaw, Matt Perry and Mart Guess.



Creed speaking. Chuckie Castillo, fourth, and Jennifer Comedy, third.



Senior skills team won first place. Kim Gilly, Nichole Cothron and Brooke Baker.



Senior chapter conducting team placed third. Members are Shawn Jordan, Kevin Grand, Shana McKenzie, Tommy Isbell, Cindy