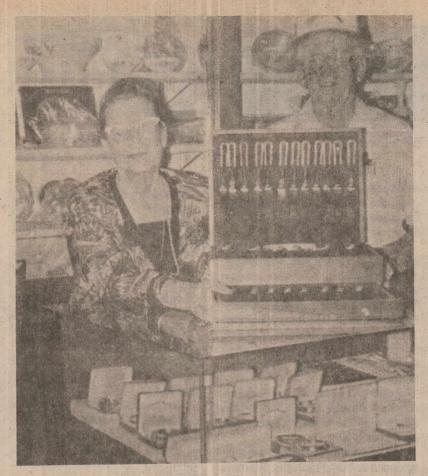

# Silverware raffle

Mrs. W. A. Lyles and Andy Anderson show off the silverware set which was raffled off by the American Legion. Winner of the serving was April James and the winning ticket was drawn by Anderson's grandson. The silverware was donated to the Legion by Lyles Jewelry. Legion Commander Gene Plunkett thanked all who participated in the raffle and expressed his appreciation to Mrs. Lyles for her donation.