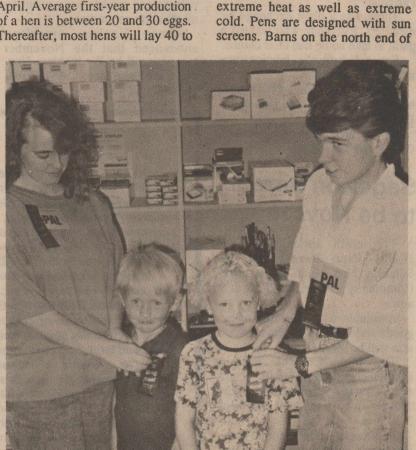

# Red Ribbons

Haskell secondary school PALs Susan Jarred and Truett Standefer pin red ribbons on first-graders Wade Cothron and Mandy Adams.

# Students promote war against drugs

This week, Haskell CISD is promoting the Red Ribbon campaign, the symbol of the nation's war against drugs.

The wearing of a red ribbon by citizens and students is in memory of the drug enforcement officers who have died in the line of duty.

Theme of the campaign is "Proud to be - - - Drug Free." This motto is printed on the ribbons which were presented by the Haskell Secondary PALS to the

The Texas Court of

Appeals late Tuesday granted

a stay of execution to Bob