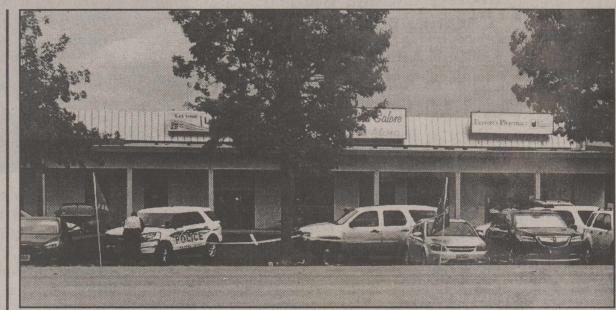

# Broncos Roll To Record

#### **Broncos: Continued from Front Page**

record setting night. Broncos for the Broncos. SanMiguel onds left in quarter one.

Cordell threw a quick pass to in first half. Solis who raced down the field for a 78-yard touchdown. Un- ond half with an eleven play lights working. fortunately, a Bronco penalty drive that ended when they later, Jarrett Jackson (AKA JJ) at the Broncos' 33-yard line. ran wide for a 66-yard touch- The Broncos mixed runs by JJ pass intercepted. Broncos 28 Jonathan Martinez caught a half.

that ended with "turn over on the nine-yard line. K Mart got third quarter. Juan Bernrostro Cranes at home 48-29. downs."

first half, Yourgalite got his run. Mendez kicked the PAT. completed a pass to Fry for

made the PAT, and the Bron- second forced fumble. This cos were on their way to a time Bryndon Robles covered 22 - Eagles 7 with 0:11 sec- gained 29 yards on the flanker went out. A conspiracy theo- game was Walker Sine's first sweep. JJ got two carries in a Grape Creek went three and row with the last one being a he saw a man dressed in dark scored on a five-yard quarterout and punted. The Broncos 12-yard touchdown run. Men- green running from the north- back keeper. Mendez kicked started at their own ten-yard dez made his kick. Sonora 35 ern switch box. After thirty the point after and Sonora led line. After one first down, - Grape Creek 7 with 3:09 left minutes, the officials and 56 to 15 with 7:36 left.

reception from Cordell set- points to Grape Creek's 7. Each team then had drives ting up a first and goal from his second rushing touchdown scored a 41-yard touchdown

Sonora 42 - Grape Creek 7 the two-point conversion. with 6:33 left in third.

The lights on the east side rist called me and claimed that varsity touchdown. coaches decided to finish the Grape Creek opened the sec- game with only the west side score one more touchdown.

With 36 seconds left in the yard pass from Barron. Barnegated the play. Four plays failed to make a fourth down third quarter, JJ scored his ron finished the scoring when third touchdown on a 34-yard he passed to Jakob Porter for run. Mendez kicked, the offi- the two-point conversion. Fidown. The PAT failed when and SanMiguel with passes to cial signaled good, and the ex- nal Score: Sonora 56 - Grape SanMiguel had his two point SanMiguel and Cade Creek. tra point went onto the Bronco Creek 23. Nation scoreboard showing This week, the 3-3, 1-0 Bron--Eagles 7 with 8:25 left in first perfectly executed tight end that Sonora had scored 49 cos travel to Crane to take on

With time running out in the of the game on a nine-yard on an option pitch. Barron

Sonora 49 - Grape Creek 15.

Sonora's last score of the

The Eagles were able to Cameron Bishop caught a 14-

2-4, 1-0 Golden Cranes. Last The Eagles scored late in the year the Broncos defeated the