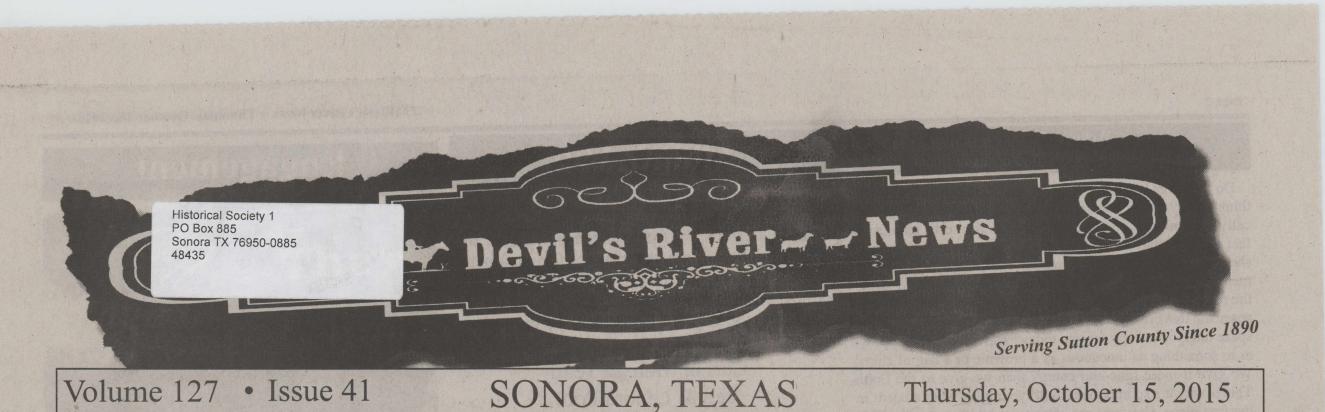

### **Officer Involved Shooting**

Mid-morning on Thursday, October 8th an officer with the Sonora Police Department was dispatched to the parking lot of Everetts Pharmacy, wherepon the officer dischaged his weapon at a suspect. As part of regular policy, the incident is currently under investigation, and at the time of press the Sonora Police Department was unable to comment on an ongoing investigation.