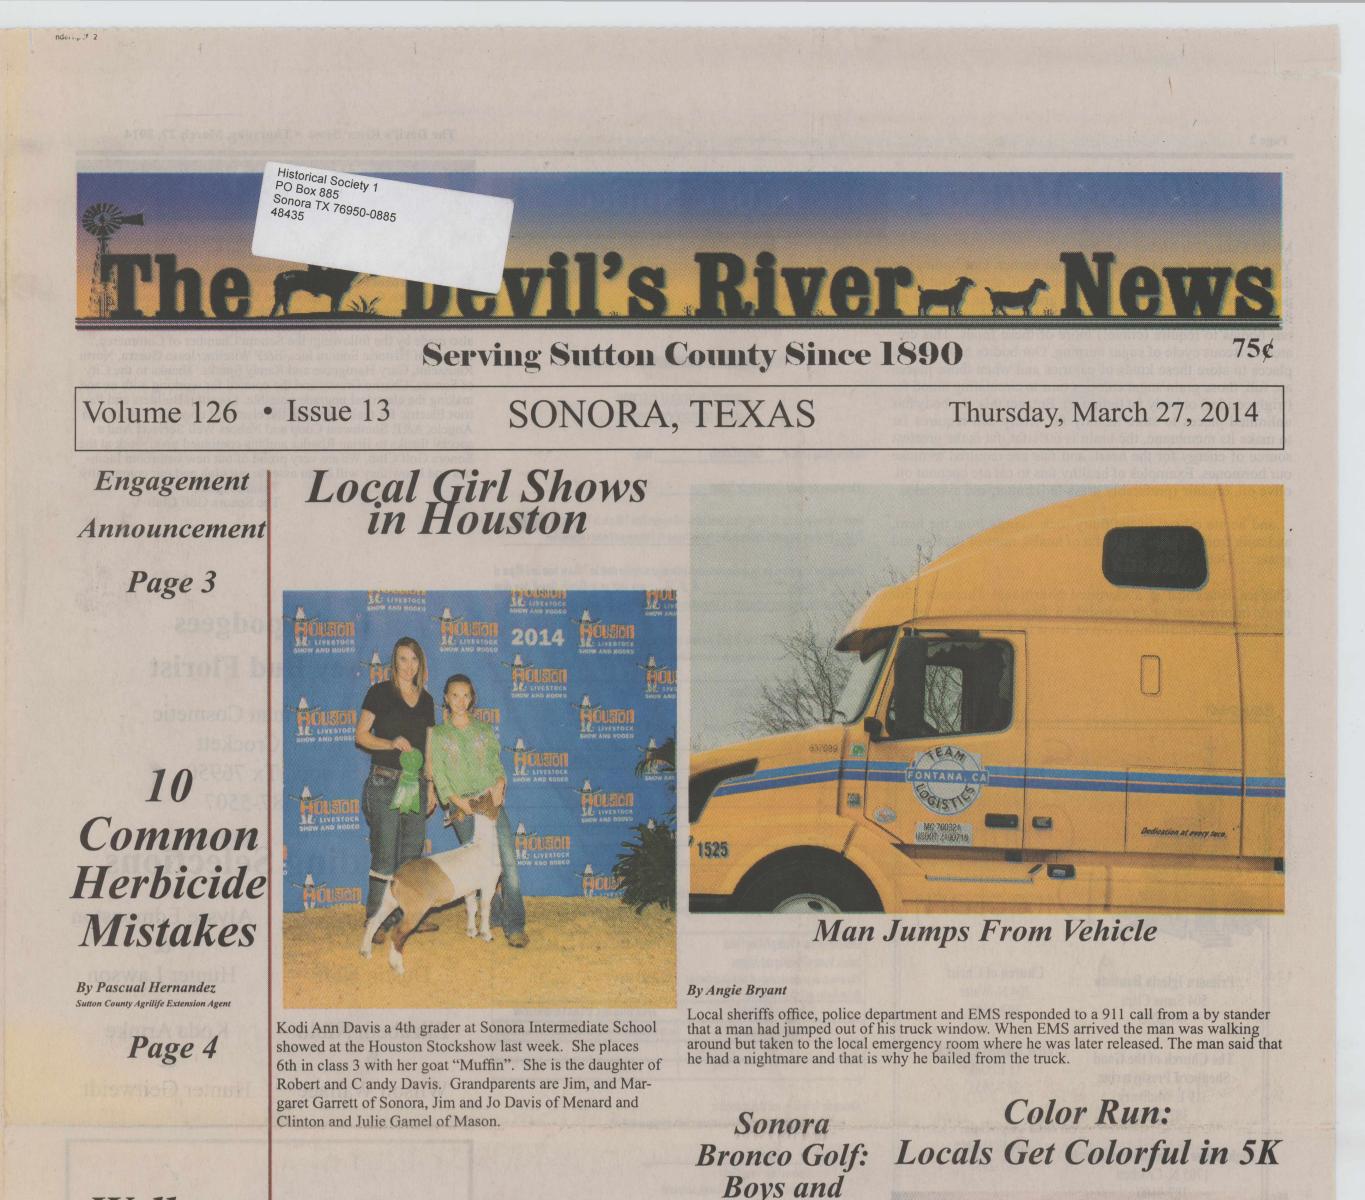

## **Girls Bring** Home Gold

On Monday morning your Bronco and Lady Bronco golf teams travelled down the road to Kerrville playing in the Ingram Warrior golf tournament at Schriener Golf Course. All of the kids played well on a beautiful and challenging course coming home with lots of hardware!

The boys won 1st place as a team! Total of 319 Hunter Hughes : 67 (3 under par) 1st place medalist Gabe Rollert: 80 4th place medalist Sid Anderson: 86 Josh Galindo: 86 Michael Rollert: 90 Cody Barber: 91 **Ronald Pincince: 114** 

Sidney Dermody: 75 1st place medalist Darby Ramsdell: 79 2nd

place medalist Logan Smith: 84 3rd place medalist

Kylie Reiner: 87 5th place medalist (PR) Holly Sparks: 97 Kali Mendez: 107 (PR)

We have one last tournament in Fredricksburg next week before district.