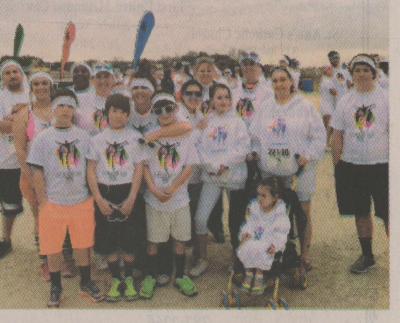

Girls will play Lady Bird Johnson on Tuesday and the boy will follow on Wednesday.

Sonoran's Run for a good cause in San Angelo. See the "after" pictures on page 6.