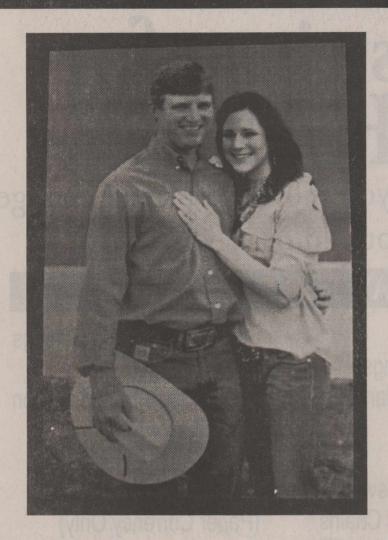

## Engagement

Dayton and Pamela Armke are happy and blessed to an-nounce the engagment of their daughter, Koda Rae to Hunter Geistweidt, son of Gene and Linda Geistweidt of Mason, TX. Koda is a 2007 graduate of Texas A&M and Hunter is a 2005 graduate of Texas Tech. The wedding will be held in Sonora on August 9, 2014. The couple plan to reside in Mason, TX.