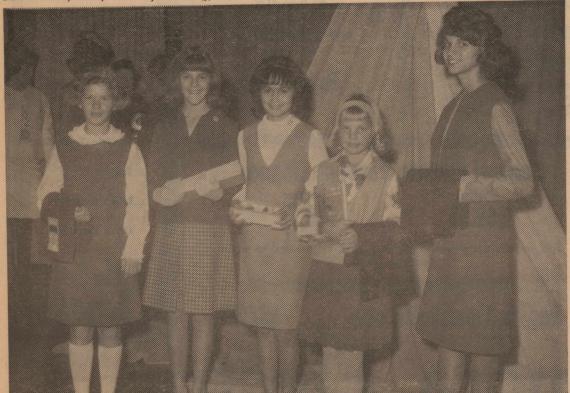

both are backs. Tony Butler of

the National title.

.00 66 34

Mrs. Clayton Hamilton is in of each in Sutton County includes The meeting will be held in the improvement to our telephone fathe following:

A Christmas decorating contest Cash prizes of \$25, \$15, and \$10 so that the judges may have is being sponsored jointly by the are to be awarded to winners— ample time to consider each home. Downtown Lions Club, the Sonora those with the most outstanding But Johnson suggested that each Chamber of Commerce, and the exterior decorations of private person with a decoration should homes for the Christmas season. inform the Chamber or the News Judging by a committee from the office in order to insure that the Woman's Club will be based on judges do not overlook someone.

beauty and originality, and the The final decision, which will decision of the judges will be final. be made on Friday, December 17, Bob Johnson, manager of the will be announced at the corner of Sonora Chamber of Commerce, Main and Concho streets near the says that no formal entry is re- First National Bank at 4 p.m. quired, and he urges all residents on Saturday, December 18, and Washington, D. C. to begin outside decorating early prizes will be awarded then.