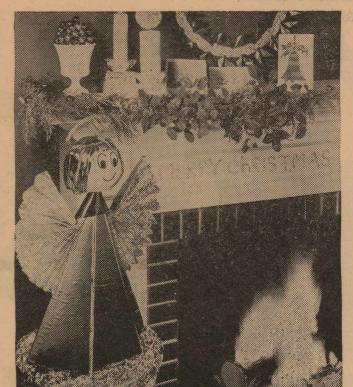

You can make this bright Christmas angel and a host of other decorations from common household materials such as aluminum foil and cardboard. They add a personal touch to your

### **Add Personal Touches Home Decorations**

with common household materials and in less than an hour of time.

base in two places, 7 inches apart circle covered with foil) and the at the base. Use rubber cement to angel is set for Christmas eve.

Add personal touches to the home inches and pleat them into 11/2 inch this Christmas by making decora- pleats. Attach the wings to the tions. Wonders can be accomplished cone with tape and open out. Use a Rev. 1:10 large styrofoam ball for the To make a Christmas angel, cut head and insert it over the tip of two cardboard triangles 21 inches the cone. Cut strips of gold gift wide at the base and 19 inches wrap for hair and make the eyes and mouth from blue and red gift is fully conscious.? Eph. 2:22 Score each from the tip to the wrap. Add a halo (a cardboard

cover with foil. Decorate with To make the wings, take two twists of colored gift wrap and put pieces heavy duty foil each 9x32 it in place over the mantel.