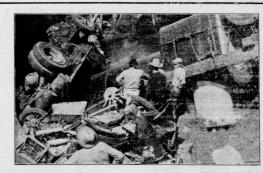

## SAFETY----OR

DEATH, in the guise of heavily loaded motor trucks, rides the highways of Texas every day and every night. The toll of human death and injury of these

states every buy only every injust the toll of human death and injury of these whicles is appalling period, 1932 to 1936, inclusive, trucks in Texas have participated in 8,416 highway accidents in which 2,195 persons were killed and 11,952 injured. In 1936 alone, their record stood 2,208 accidents with 3,332 persons injured and 576 killed. These actual records of people killed, as shown by Texas newspapers, compared with the number of deaths resulting from all motor vehicle accidents, as given by the Bureau of Vital Statistics in Austin, show that the average Texas truck participates in twice as many fatal accidents as the average passenger car.

Likewise, as might be reasonably expected from their greater weight and size, and as shown by the records of the Texas Railroad Commission, the Corrier-for-Hire truck accidents, during 1936, have resulted, vehicle for vehicle, in three times the number of fatalities as for the average passenger car.

as for the average passenger car.
Increased liability to highway accident forms an inseparable result of BIG
truck appearion. But even now, the
threat of greater highway hazards
hangs over the people of Texas. Newspapers report that operators of BIG
trucks have organized for the purpose
of securing an increase in weight and
speed limits, already too large. These
are the elements, weight and speed,
which, in highway accidents, spell
"D-E-A-T-H."

The right to grant, condition or deny the use of the highways for profit, belongs to you, the people of Texas, not withstanding the attempts of the operators of BiG trucks to take it away and give it to the federal government instead. Your present the area of the process of your process of the profit of operators of the BiG trucks, with the certain results of also increasing the monthing injuries, deaths and property losses now taking place on your highways.

Public welfare and public safety demand that existing highway regulations shall be retained and enforced.