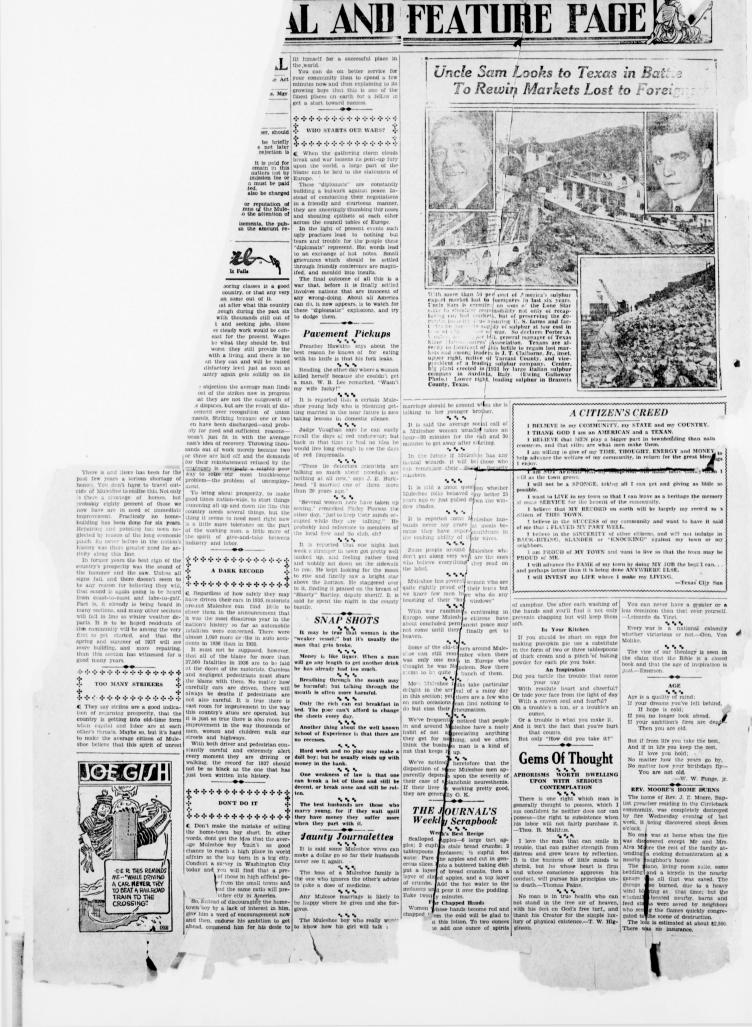

### ENERAL NEWS

EXAS AND SURROUNDING STATES

MULESHOE.

More than 8,000 tremen silos have been made in Texas during the past six years.

Terracting of farm lands in Texas adds an approximate value of \$8 per care, according to reports from A. & M. college.

Contract has been let to Wheeler & Contract has been let to Wheeler & Silver Co., Alboquierque for construction of a \$96,000 sewage disposal plant at Clovis, N. M.

Present.

Very newest in Spring's high colors and pastel shades. We have them in Satin Crepe, Taffeta and Linen. They selling for only

Contracts Progress
On U. S. Hivay 70
Closing Final Gaps
Work of placing caliche on a strip
of U. S. Highway No. 70, beginning at
the end of the pavement west of Olton,
in Lamb county, and continuing a distance of about seven miles to Spring
Lake, is progressing rapidly, according

### Texo lo Study In New Zea

Feb. 2 for a year that promises new experiences. The Lancaster Tex, girl will sail aboard the lines S. S. Montarey cisco, to spend a year as a foreign exchange student studying mutrition at the Working of Otago in Dunedin.

The honor came to Miss Jones in recognition of her outstanding work in the home demonstration field. She will

atter salling, and from the capital city of the islands she will go to Dunctin, capital of Otago Province, and begin her work under the fellowship granted in a reciprocal arrangement with the University. Miss Isabel Crowe, New Zealand student, attended the College in 1933 under the same plan.