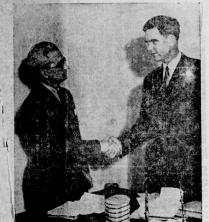

"I see Mist getting acquainted" was the occasion as Congessman G. H. Mahon (left) second ember from South Carolina, greeted Congressman G. H. Mahon (right), Congreted from Texas. It is thought to be the first time in the history of inciders. Shat two sitting Members have had identical surnames and initials, there is only one Jones in Congress—Marvin Jones of Texas.