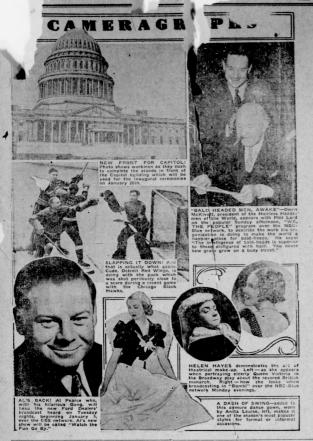

"I see Mist getting acquainted" was the occasion as Congessman G. H. Mahon (left) second ember from South Carolina, greeted Congressman G. H. Mahon (right), Congreted from Texas. It is thought to be the first time in the history of inciders. Shat two sitting Members have had identical surnames and initials, there is only one Jones in Congress—Marvin Jones of Texas.

### HRTY-FOURTH U.S. PRESIDENT *YUGURATED WEDNESDAY WHEN* DSEVELT TOOK SECOND OATH

renth President To Be Re-Elected; Garner Fifth Vice-President; Some Have Taken The Oath On Sunday.

e times a lot de la company to the Capitol to hold up de swear to do right by the Capitol to hold up de swear to do right by the Capitol to hold up de swear to do right by the Capitol to hold up de swear to do right by the Capitol to hold up de swear to do right by the Capitol to hold up the Capitol to hold up de swear to do right by the Capitol to hold up de swear to do right by the Capitol to the first head to the first head to the first head to the first head to the company to the first head to the first hea