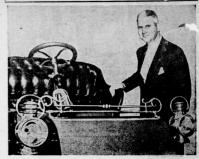

### Father Invented First Gas-Driven Car

M. J. Duryes, son of Charles E. Duryes, inventor of the fine-driven automobile in America, 1891-1892, is pictured at a 1903 model Ford, which is shown in the Ford exhibit at Centennial in Dallas. Mr. Duryes was especially interested in tory of transportation as depicted in the various exhibits. His iving and soon will pass his seventy-fifth birthday in Phil Re son lives in Sorintfeld. Mans.