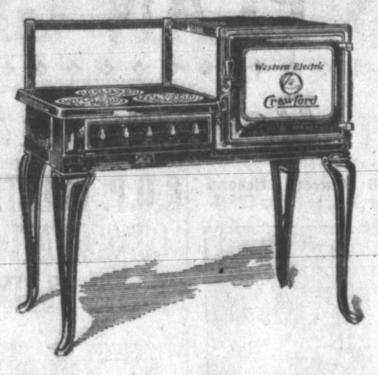

# DEMONSTRATION

# Opens This Morning

Cooks CLEAN

Cooks **Economically** 

## The Western Electric Stove

Mrs. S. E. Warrick, special demonstrator for the Western Electric Company, of Kansas City, is in our store this morning anxious to show ever woman the features of this wonder stove. Baking, Broiling, or any manner of cooking which you wish to see demonstrated will be done. She will show you how to conserve fuel, how to properly care for your stove. Name anything which you want cooked and she will cook it for you to prove beyond a doubt that this stove will cook better than any other

\$10.00 DOWN--and Take a Whole Year to Pay for it

## **42-PIECE SET DISHES**

With each and every Western Electric stove purchased from us at REGULAR price during the BIG DEMONSTRATION which begins Wednesday, we offer absolutely FREE a 42 piece dinner set. Pay us \$10.00 down on the Western Electric Stove and take a WHOLE YEAR to pay the balance if you desire. It will nearly pay for itself in the savings it makes.

## Come Down TO-DAY

It doesn't matter whether you intend buying an electric stove to-day or not, or this month, it won't be long until you will buy one and there will be things you will learn about the stove that will be of help to you when you do buy. We want you to visit the store. The demonstration will last ten days. Make it a point to attend at least one or two days of the demonstration.