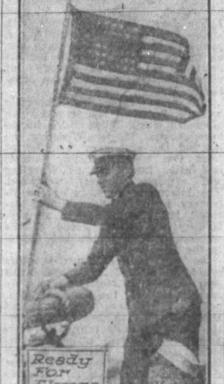

Landing for Aviators Prepared.

An officer of the United States cruiser Milwankee is shown placing bunys to which the American world fixers will anchor when they N. S. The buoys are marked with yellow flags, as this color is easiest to see from the air. An American flag also was attached to the first buoy to be put overboard.