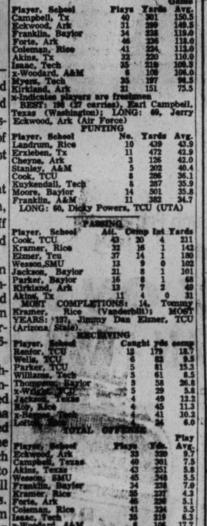

Guillermo Vilas of Argentina and 11th-seeded Brian Gottfried of Fort Lauderdale, Fla. The winner of that match, which was put over a day for Vilas to recover from leg cramps, will meet Lutz in the quarter-finals.
The top-seeded doubles team
of Gottfried and Raul Ramirez

of Mexico barely escaped an upset Thursday at the hands of

led the way with 106 yards. The 245-pounder from Van Vleck, in his collegiate debut, could overshadow Texas' Earl Campbell, if his first game effort is a preview of things to come. Woodward, who scored two touchdowns, wrought his damage in just

Texas A&M walloped LSU, 39-7, last week, but slumped

from fifth to last in SWC team

passing, but really didn't have

much need for the pass in

A&M did jump from seventh to fourth in rushing as Freshman George Woodward



two Bakersfield, Calif. young-Eckwood sters, Hank Pfister and Brad Rowe, but survived 1-6, 7-6, 6-2. BUY AT BIG "S" AND SAV SUPER MAG

BUY ON CREDIT

TO PAY

or use our

# A chance to buy Frigidaire and save while you're doing it.



We're out to make it easier than ever to add the quality and convenience of Frigidaire to your life for less ... with special discounts on some of Frigidaire's most-popular appliances!



Big Double Discount on this Frigidaire Custom Deluxe Laundry Pair. Get full 18-lb. capacity and tender care for all of today's fabrics from this Frigidaire Heavy Duty Washer and Flowing Heat Dryer. Both offer cycles or settings for special fabrics like Knits. For durability, the Washer features many of the same rugged components found in Frigidiare
Commercial Washers. It ev