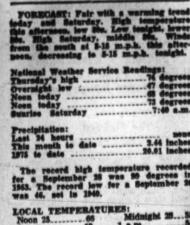

### Weather

NOON 25 Midnight 25.

OUTHWEST TEMPERATURES;

VOL. 47-NO. 173

ter Jamshid Amouzegar said

MIDLAND, TEXAS . . . . . 79701 FRIDAY, SEPTEMBER 26, 1975

VIENNA, Austria (AP) -Iran, leader of the "moderate" majority of OPEC members wanting increases of 10 to 20 per cent in the price of crude oil, today said it would agree to splitting an increase into two stages - half now and half at a future date. However, Iranian Oil Minis-

his country continued to insist on a price increase of about 15 or 16 per cent.

Amouzegar said nine of the 13 members of the Organization of Petroleum Exporting Countries were asking for "moderate" increases, leaving Saudi Arabia virtually alone in trying

to hold the rise to 5 per cent. Amouzegar said one or two OPEC members were demand-ing "pie-in-the-sky" increases of 25 per cent when the current

nine-month price freeze expires Sept. 30.

The Iranian suggestion of a two-stage increase appeared to open the way for compromise

new model is produced. Under U.S. officials also agreed during Peres' visit to begin ship ments of the Lance system in early October. Delivery of the models now deployed in Eu-

T TEMPERATURES:

H L

69 46 Houston ... 90 51

72 46 Lubbock ... 72 46

80 45 Marfa ... 75 35

81 46 Okla, City ... 68 42

72 51 Wich, Falls ... 71 47 Bob Boydstun kills scorpions.

(Adv.)

New today! Junior sizes 3 to lectronic warning system, except that the sources described it as a new solutional warheads. But critics of such a deal claim that this is too uncertain, particularly since the older missiles would take management. (Adv.) it as a new, sophisticated de- carry non-nuclear warheads.