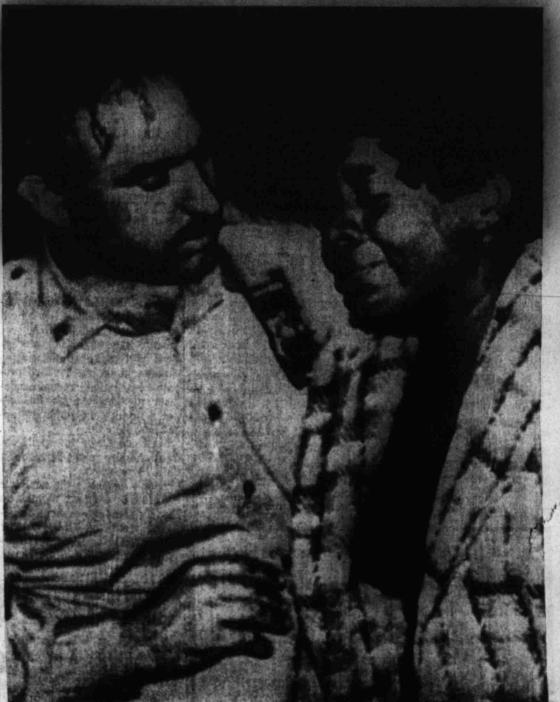

HER BROTHER'S DEAD - Geraldine Glover Smith, sister of slain police officer Andrew Glover, is comforted by a policeman as she leaves Bellvue Hospital in New York. Glover and Sgt. Frederick Reddy were shot to death after they stopped a car on Manhattan's lower East Side Tuesday night. (AP Wirephoto.)