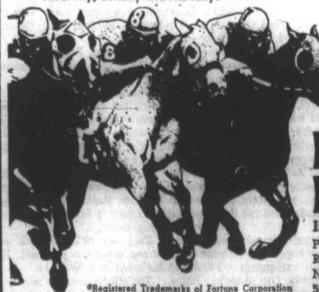

price of petroleum-based chemond is how to prod the bird into duce gasoline since almost half there are so many steps in The competition between the running faster than the other. of every barrel is turned into turning crude oil into plastic.

Gopherbroke, the wild Minnesota racing turkey, checks his time with Mayor Ray Schisler of Worthing-

### proved by the council for a specific use permit for on-week to be with the children How Fast Can Texas Turkeys Run?

WORTHINGTON, Minn. (AP) won the "Traveling Turkey The penalty for defeat is high two cities is intense and the that amount goes to consumer crease of anywhere from three "We've made three matches - Next month's rubber match Trophy of Tumultuous - the loser becomes some-turkeys themselves cause a few goods, we theoretically could to eight cents a gallon in the A temporary trailer permit thus far, but we need more of the Great Gobbler Gallop Triumph" and last year Min-body's Thanksgiving dinner. was approved on the request adult volunteers," Mrs. Steele may determine whether Min-nesota's entry brought home. The first heat is scheduled The first heat is scheduled to the control of the Great Gobbler Gallop Triumph" and last year Min-body's Thanksgiving dinner.

The first heat is scheduled Sept. 13 at Worthington when The first problem, according wear by eliminating petrochedicted similar increases in the micals. nesota or Texas breeds the the prize. The race is run in two heats "Ruby Begonia III" of Texas to turkey trot veterans, is how At the same time, however, icals. Terminal. Chilcoat is the securi-their children being a part of Worthington, Minn., and — one in Worthington and the takes on "Gopherbroke" of to get a wild turkey to run in we use more than 7 million bar- Specific figures are hard to ty officer at the Air Terminal, the program should attend also. Cuero, Tex., both claim to be other in Cuero — with the win- Minnesota. Cuero hosts the sec- the desired direction. The sec- rels of crude oil a day to pro- come by, particularly since

### **Texas Will Challenge** Minnesota In World's **Fastest Turkey Race**

WORTHINGTON, Minn. (AP) nesota's entry brought home - Next month's rubber match the prize. of the Great Gobbler Gallop The race is run in two heats

Minnesota. Cuero hosts the sec-

The competition between the

two cities is intense and the

turkeys themselves cause a few

ond heat Oct. 5.

may determine whether Min- - one in Worthington and the nesota or Texas breeds the other in Cuero - with the winner determined by the fastest world's fastest turkeys. Worthington, Minn., and total time.

Cuero, Tex., both claim to be The penalty for defeat is high the turkey capital of the world. - the loser becomes some-Two years ago a Texas gobbler body's Thanksgiving dinner. won the "Traveling Turkey The first heat is scheduled Trophy of Tumultuous Sept. 13 at Worthington when Triumph" and last year Min- "Ruby Begonia III" of Texas takes on "Gopherbroke" of

for either a cost-of-living increase for Headstart personnel or for services to handicapped children.

Briscoe approved a total of 74 grants for \$9.9 million here

\$13,214 to Greater Op-

Gropherbroke, the wild Minnesota racing turkey, checks his time with Mayor Ray Schisler of Worthington after a practice run. (AP Wirephoto.)