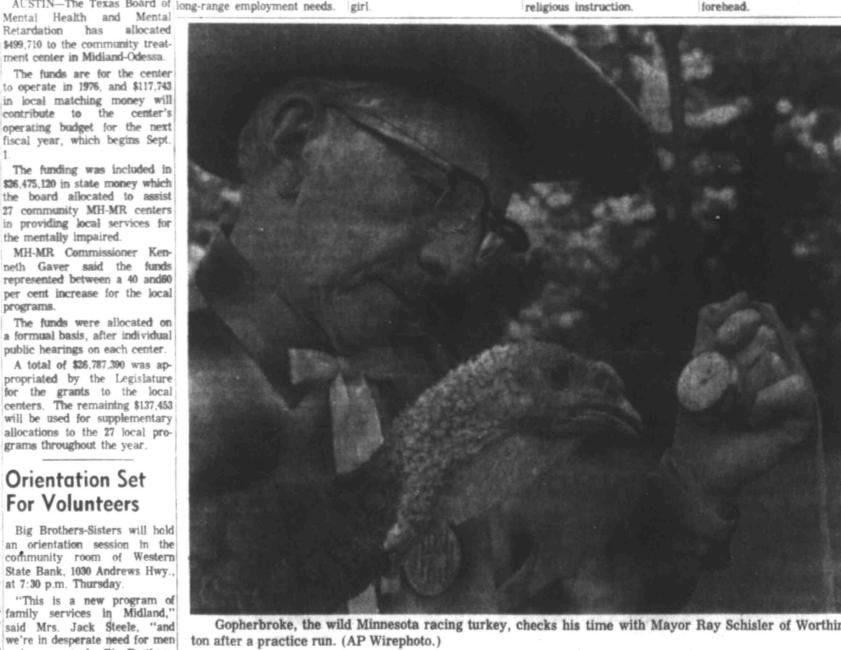

Gopherbroke, the wild Minnesota racing turkey, checks his time with Mayor Ray Schisler of Worthing-

### proved by the council for a specific use permit for on-week to be with the children How Fast Can Texas Turkeys Run?

WORTHINGTON, Minn. (AP) won the "Traveling Turkey The penalty for defeat is high two cities is intense and the that amount goes to consumer crease of anywhere from three "We've made three matches - Next month's rubber match Trophy of Tumultuous - the loser becomes some-turkeys themselves cause a few goods, we theoretically could to eight cents a gallon in the A temporary trailer permit thus far, but we need more of the Great Gobbler Gallop Triumph" and last year Min-body's Thanksgiving dinner. was approved on the request adult volunteers," Mrs. Steele may determine whether Min-nesota's entry brought home. The first heat is scheduled The first heat is scheduled to the control of the Great Gobbler Gallop Triumph" and last year Min-body's Thanksgiving dinner.

The first heat is scheduled Sept. 13 at Worthington when The first problem, according wear by eliminating petrochedicted similar increases in the micals. nesota or Texas breeds the the prize. The race is run in two heats "Ruby Begonia III" of Texas to turkey trot veterans, is how At the same time, however, icals. Terminal. Chilcoat is the securi-their children being a part of Worthington, Minn., and — one in Worthington and the takes on "Gopherbroke" of to get a wild turkey to run in we use more than 7 million bar- Specific figures are hard to ty officer at the Air Terminal, the program should attend also. Cuero, Tex., both claim to be other in Cuero — with the win- Minnesota. Cuero hosts the sec- the desired direction. The sec- rels of crude oil a day to pro- come by, particularly since

and his home there was recently For further information call the turkey capital of the world. ner determined by the fastest ond heat Oct. 5. Two years ago a Texas gobbler total time.

r-conditioned

he Earth contend

### **Texas Will Challenge** Minnesota In World's **Fastest Turkey Race**

WORTHINGTON, Minn. (AP) nesota's entry brought home - Next month's rubber match the prize. of the Great Gobbler Gallop The race is run in two heats

Minnesota. Cuero hosts the sec-

The competition between the

two cities is intense and the

turkeys themselves cause a few

ond heat Oct. 5.

may determine whether Min- - one in Worthington and the nesota or Texas breeds the other in Cuero - with the winner determined by the fastest world's fastest turkeys. Worthington, Minn., and total time.

Cuero, Tex., both claim to be The penalty for defeat is high the turkey capital of the world. - the loser becomes some-Two years ago a Texas gobbler body's Thanksgiving dinner. won the "Traveling Turkey The first heat is scheduled Trophy of Tumultuous Sept. 13 at Worthington when Triumph" and last year Min- "Ruby Begonia III" of Texas takes on "Gopherbroke" of

for either a cost-of-living increase for Headstart personnel or for services to handicapped children.

Briscoe approved a total of 74 grants for \$9.9 million here

\$13,214 to Greater Op-

Gropherbroke, the wild Minnesota racing turkey, checks his time with Mayor Ray Schisler of Worthington after a practice run. (AP Wirephoto.)