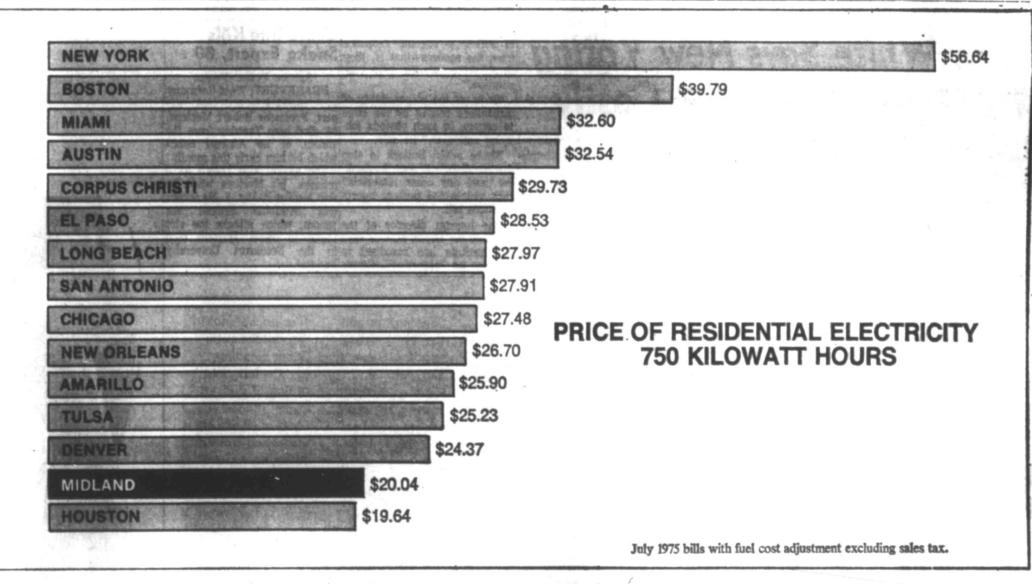

ities. One said Dave Baker, Harris County the 40 per cent matching re-assistant juvenile probation ofquirement made it "extraor- ficer, said it was urgent to keep dinarily difficult" to obtain the center going because of instate funds for programs to creasing inner city problems in keep borderline delinquents out Houston. He said a Harvard so-

ciologist, Dr. Walter Miller, Stan Pinder of the council had "told me we are in the emstaff said the priorities were bryonic stage, we are on the based on an assumption that verge of juvenile gangs." the legislature's intent was that

community programs should Becomes Great City reduce the number of young- Carthage became one of the sters in state reform schools. world's great cities and a But chairman Forrest Smith powerful rival of Rome in 323





# Here's how electric bills in Midland compare with those in other places.

As the chart shows, our customers in Midland pay less for electricity than a lot of other people.

But rising costs of fuel, construction, financing and operation are all pushing up the price of electricity.

New supplies of natural gas, our main boiler fuel, are hard to get and much more costly. So we're building plants that use lignite coal and nuclear fuels.

Even though these plants cost much more to build than gas-fired plants, coal and nuclear fuels are cheaper. And this will help slow the rising cost of electricity.

At Texas Electric were working to make sure you'll continue having the electricity you need. And at the lowest possible price.





MUSHROOMS TO GO - Robert Haddon of Pasadena, Calif., looks a