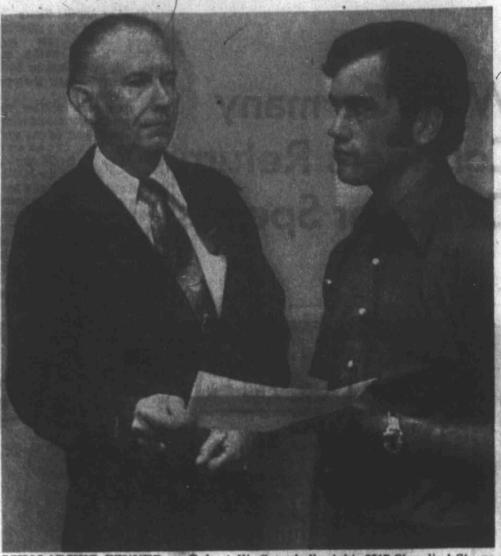

Former Ethiopian Emperor Haile Selassie, who died today at 83, is pictured,

left, during his reign in 1954, and right, shortly before he was deposed in 1974.

the other side is satisfactory raeli pullback. He reported "re- looking Addis Ababa and now Action was postponed Tuesday Poe wrote in his letter, "As \$20,412 from machine rental by By BARRY SCHWEID dy County, N.M. It is No. 1

Marathon Oil Co. will drill

No. 1 State, a 7,200-foot project, for tests of the Montoya, 18

Second Probe

Two projects on Garfield sewer system from I to Garfield sewer syste

Former Ethiopian Emperor Haile Selassie, who died today at 83, is pictured, left, during his reign in 1954, and right, shortly before he was deposed in 1974. (AP Wirephoto.)