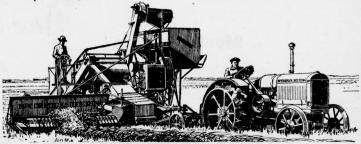

#### 12 Important McCormick-Deering Points

- 1 Adjustable to cut low. Gets lodged and tangled
- 2 Continuation of grain-tight platform canvas forms lower elevater canvas. No grain lost at end of platform. Large capacity, wide elevator carries all grain to feeder.
- 3 Chain and slat feeder carries grain, heads first, into the cylinder. Direct front feed.
  4 Spiked beater in feeder assures positive feeding and controls delivery of grain to cylinder.
- 5 Ninety per cent separation at cylinder. Straw and grain thus separated never mix again.
- Four-section straw rack. Extends entire length of thresher from cylinder to straw spreader. Combs straw apart, drops it three times, thoroughly shakes, out all the grain.
- 7 Extra long chaffer and cleaning sieve thoroughly
- 8 Revolving weed screen takes weed seeds out of threshed grain and bags them. Saves dockage and reduces spread of weeds.
- 9 Platform folds for transportation—does not have to be detached. No transport truck to buy.
- 10 A pioneer of small combines backed by 99 years of practical harvesting-machine experience and by field tests under difficult conditions in the harvest fields of the world.
- 11 Expert service on the entire machine by permanent dealers and Company-owned branches.
- 12 Handles a variety of crops under a variety of conditions and seasons.

McCormick-Deering No. 11 Harvester-Thresher with 6½-foot pick-up device, handling the grain from a 16-foot swath cut by windrow-harvester