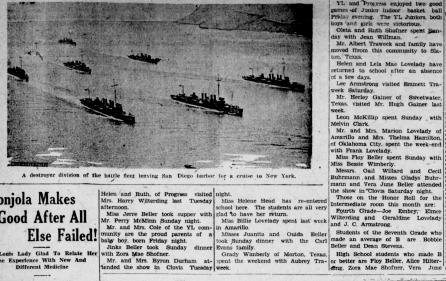

#### Destroyers on the Way From San Diego to New York

ver division of the battle fleet leaving San Diego harbor for a cruise to New York.