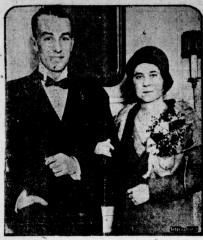

#### Eloping Heiress and Her Husband

The former Miss Margaret Couzens, twenty-one-year-old heiress to the 50,000,000 fortune of Senator Couzens of Michigan, with William Chewning twenty-eight-year-old bank clerk, after their elopement to Bultimore and maniage ther. They were promptly forgiven by Senator and Mrs. Couzens as welcomed back to Washington. Mr. Chewning is the scion of a prominer virginia family.