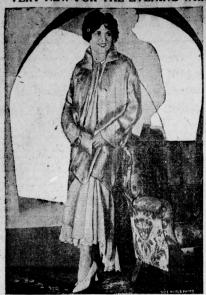

### RINTED METAL CLOTH SANS FUR VERY NEW FOR THE EVENING WRAP

The gleam of gold and silver lends nehantment to the evening mode, impecially do the newer formal wraps addite entrancing glitter because any of them are made of the most expects must cloths. Printed metal cloth, such as is used to the making of the charming wrap issurated, is really thrillingly new, he surface of this short silver evening coat is patierned with a tiny consistent of the surface of the short silver evening coat to patierned with a tiny consistent of the surface of t

A very "classy" material sounds the metal note this senson, the same being white satin with a jacquard design done in gold or silver as the case may ber-Chiffons which are metal-embroidered also interpret the gold and silver theme. Cunning wee repeat motifs, somewhat of Dolly Varden inspiration, are scattered all over these lovely evening chiffons. In this genre, too, are gold and silver-dotted nets galore.

About the new jacquard patterned and embroidered-in-metal weaves there is something exceedingly youthful, for the thy designs of flowers and other patternings are spinkled over their fabric foundation in pretty contusion and they are not so stately and imposing in milen as are the more sophisticated and heavier metal brocades.

JULIA BOTTOMLEY.

NOTICE OF SHERIFF'S SALE

THE STATE OF TEXAS.

COUNTY OF BAILEY.

By virtue of an Order of Sale, issued it being the 1st day of said month, between the Psbruary, A. D. 1930, by the Clerk Psbruary, A. D. 1930, by the Clerk thereof, in the case of J. D. Summer, and the county of the