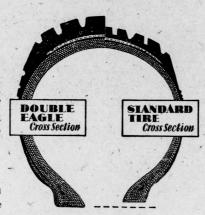

# Firestone lires - hold all records under all conditions > >

THE world's greatest records of ear, muck made and bus have been made on Firestone Gum-Dipped Tires. They are the outstanding choice of those who demand the greatest safety for high speeds, supreme endurance for uninterrupted service and utmost economy in cost per mile. Gum-Dipping—the patented Firestone pocess that saturatest and insulates every fiber of every cord with rubber, combined with the non-time of the Firestone Tread, proskid grip of the Firestone Tread, pro-duces the greatest security, strength and durability that is possible

Firestone Gum-Dinned

Oldfield Tie

| m:                                                                                     | oral rotal 2 tree |         |
|----------------------------------------------------------------------------------------|-------------------|---------|
| Tires. \$9.5                                                                           | 25 29x4.40        | \$6.50  |
| 30x4.50 \$10.3                                                                         | 30 x4.50          | \$8.25  |
| 30x3½ hp. \$7.5                                                                        |                   | \$5.25  |
| $30 \times 3\frac{1}{2}$ hp. Extra size \$8.0 \text{\$8.0} \text{\$5} hp. truck \$24.0 |                   | \$5.75  |
| 30x5 hp. truck \$24.0<br>32x6 hp. truck \$39.0                                         |                   | \$19.25 |
|                                                                                        |                   |         |