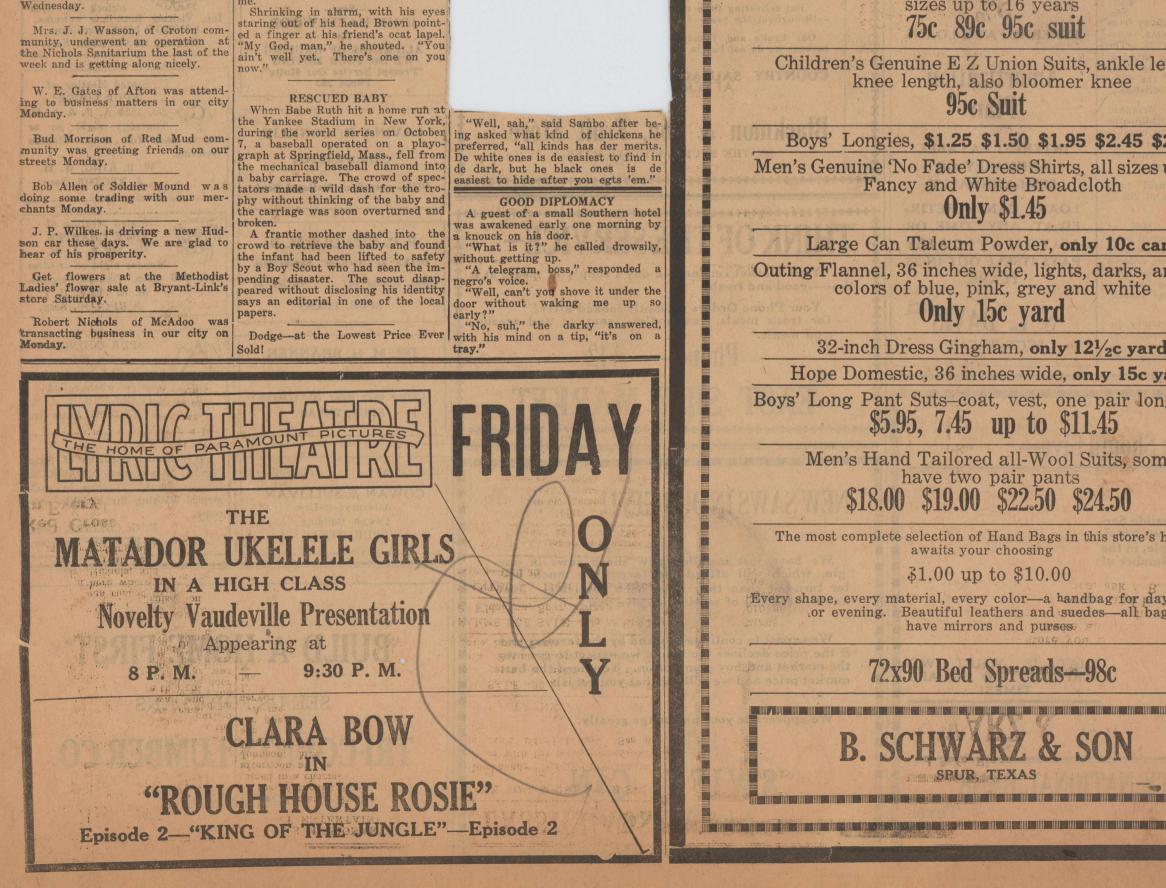

H. P. Edwards of the McAdoo Mercantile Company, McAdoo, was look-ing after business affairs here Mon-

-Blue Profit Sharing Stamps-

his membership and the entire citi-

zenship of Spur. People of other The Matador Ukelele Girls who are denomination held Brother Smith and his entire family in highest esteem. In losing Reverend Smith from our town we feel that we have lost a good preacher and an excellent Rev. J. C. Scott, of Crosbyton. citizen.

The entire town joins in wishing They have all new members for Reverend and Mrs. Smith the best of success in their new field, and we more than please their audience. feel that we can vouch that Well-The girls will be remembered for ington has never had a better, their several appearances here, also for the entertainment rendered by sweeter family as citizens than they will secure in this one. them over WBAP, Fort Worth.