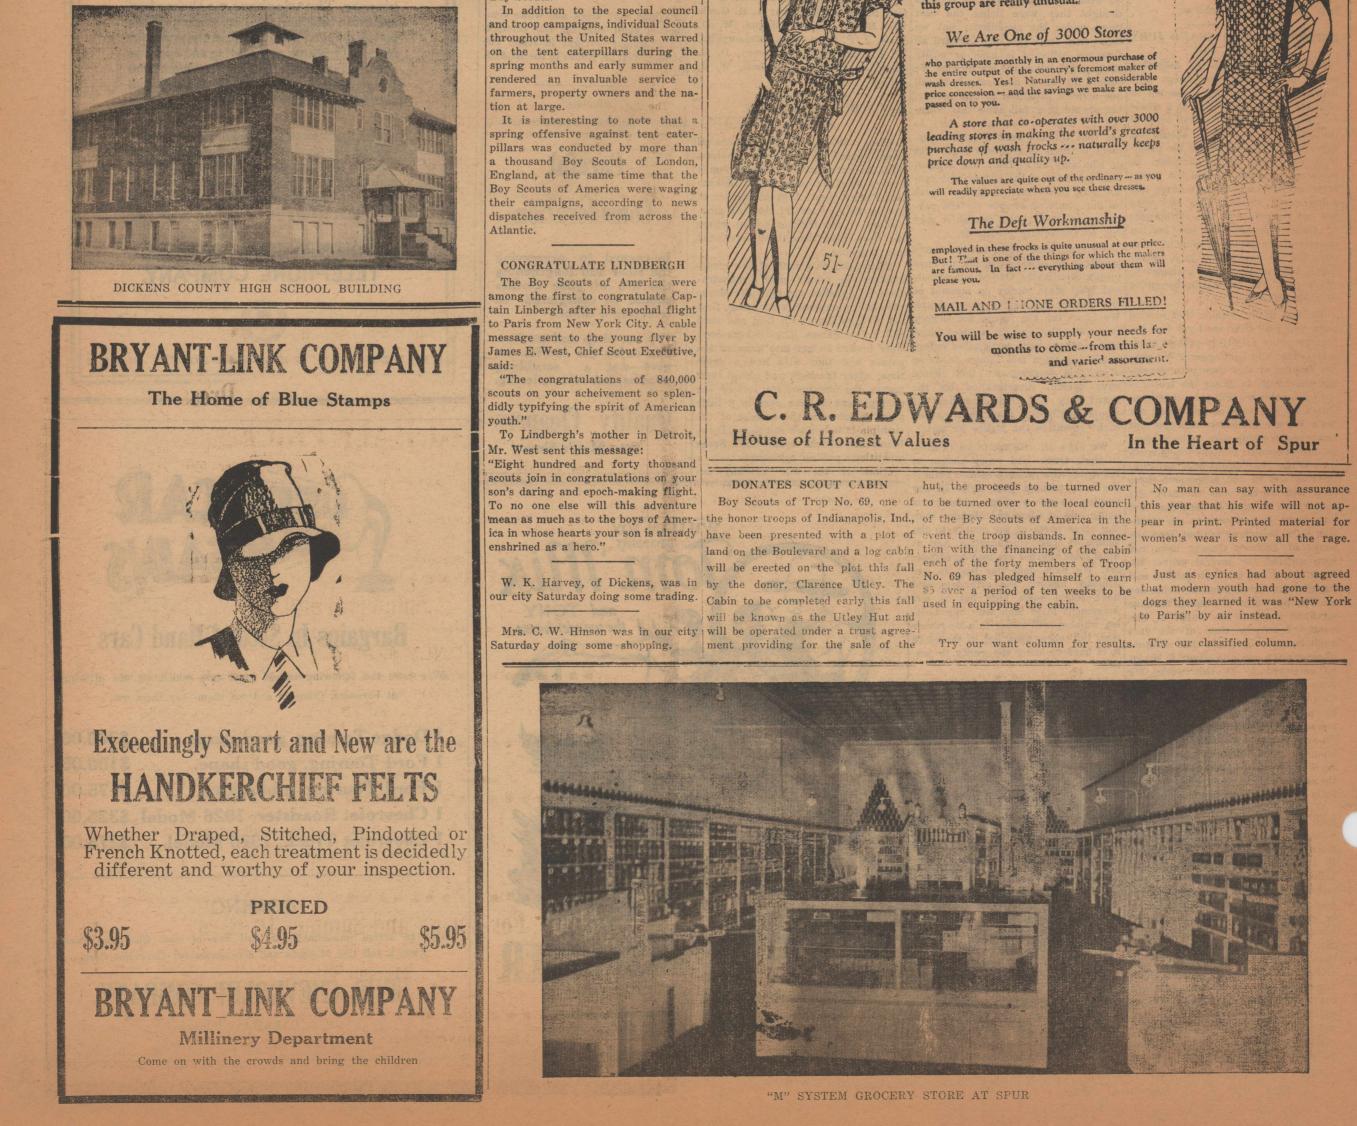

nd the municipalities and were not so large then as now. But Dewey was the hero of his

time. Again much space was devoted to

Capt. Charles E. Clark of the U.S.S. Oregon, who sailed his battle ship around Cape Horn from the Pacific was doing some shopping with our into the Atlantic in record time to merchants Saturday.

space in the newspapers, and upon his

be at the battle which destroyed Ad-

miral Cevera's Spanish fleet. Capt

received much publicity when he re- and early summer by the Boy Scouts

attract the world's notice very im- efforts to rid the nation of tent cat-

of publicity that the Lucky Lindy awarded first and second honors in the modest young hero that he is. He will honor has not yet changed his at-

Mrs. J. H. Booth, of Duck Creek, as his individual part of the work.



**Boy Scouts Throughout** Nation War Against Tent Caterpillars

An open warfare against tent catpests destroy trees and shrubbery was Back in 1908 Dr. Fredrick A. Cook conducted throughout the early months

turned to Denmark after his trip of America. Reports forwarded to the into the Arctic, and upon his statement National Office of the Boy Scouts in that he had discovered the North Pole. New York City show that millions The publicity which Dr. Cook received of caterpillars and egg masses were then, and which he has received since destroyed during the campaign and Measured in columns of type which has not been of such nature as to that the Boy Scouts will continue their

erpillars throughout the year.

Scout Alexander KalaKowski, of troop No. 3, Rosyln, Nassau County. who collected 14,6