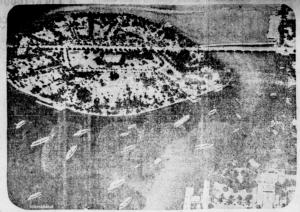

## Air View of Herbert Hoover's Resting Place

View of Belle Isle, at Miami Beach, Fla., on which is the neautiful J. C. Penne Elect Hoover as his residence during much of the time preceding his inauguration

## Air View of Herbert Hoover's Resting Place