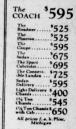

| COACH                      | 595    |
|----------------------------|--------|
|                            | *525   |
| The<br>Phaeton             | *525   |
| The<br>Coupe               | *595   |
| The<br>Sedan               |        |
| The Sport<br>Cabriolet     |        |
| The Convertible Landag     |        |
| Sedan<br>Delivery          |        |
| Light Deliver<br>Chassis   | 1 5400 |
| 11/2 Ton<br>Chassis        | \$545  |
| 11/2 Ton Chass<br>with Cab | ***650 |
| All prices f.              |        |