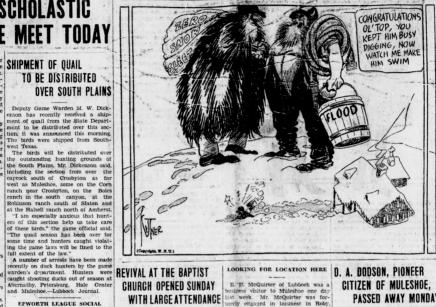

## TO BE DISTRIBUTED . OVER SOUTH PLAINS

Deputy Game Warden M. W. Dick-enson has recently received a ship-ment of quall from the State Depart-ment to be distributed over this sec-tion; it was announced this morning. The birds were shipped from South-west Texas.

## TO BE DISTRIBUTED OVER SOUTH PLAINS

Deputy Game Warden M. W. Dickement has recoulty rejeved a shipment of qualt from the State Department to be distributed over this section, it was announced this morning. The birds were shipped from Southwest Texas.

The birds were shipped from Southwest Texas.

The birds will be distributed over the outstanding hunting grounds of the South Plains, Mr. Dickenson said, including the section from over the caprock south of Crosbyton as far west as Muleshoe, some on the Corn ranch near Crosbyton, on the Boles Texas of the South Plains, Mr. Dickenson said, including the specially anxious that hunters of this section help us take care of these birds," the game official said. "The quall season has been over for some time and hunters caught violating the game laws will be fined to the full extent of the law."