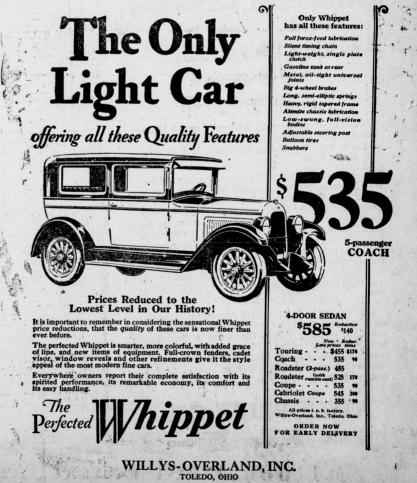

# The Muleshoe Journal

POR SALE 18 Giadiolus Bulbs 95 cents, all different colors. Other bar-gains at Larkin Pantry. MRS, C. R. FARRELL 1-Tp.

VOTE FOR Ray Griffiths for Mayor; Connie Gupton and Arnold Morris for City Commissioners, on April 3rd, 1928. Paid adv. 6-2tc

Matter wheather you are going apper and paint or furnish a home will be ahead if you see the Lar-Pantry before starting. Mrs. C. R. Farrell

Mrs. C. R. Farrell
 Mrs. C. R. Farrell
 Mrs. C. R. Farrell
 Mrs. C. R. Farrell
 Mrs. C. R. Farrell
 Mrs. C. R. Farrell
 Mrs. C. R. Farrell
 Mrs. C. M. Masser
 Mrs. C. M. Masser
 Mrs. M. M. Masser
 Mrs. M. M. Masser
 Mrs. M. M. Masser
 Mrs. M. M. Masser
 Mrs. Masser
 Mrs. M. M. Masser
 Mrs. M. M. Masser
 Mrs. M. M. Masser
 Mrs. Masser
 Mrs. M. Masser
 Mrs. Masser
 Mrs.