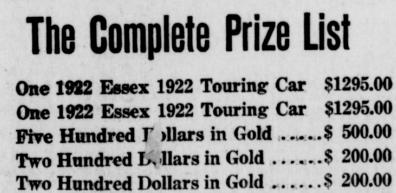

The person polling the highest number of votes in each district, of course, will take the cars.

The \$500.00 In-Getd prize will go to the person securing the highest number of votes after the cars have

Then one of the \$200.00 in cash will be awarded in each of the two districts to participants according to their vote standings.

All these awards will be followed by cash prizes of 26 per cent in cash to all active NON- PRIZE winners.

# Enter Your Name

and begin gathering votes today. Share in this gigantic Gift Distribution. An early start means an easy victory.

Candidates must enter in the district in which they reside but may votes and subscriptions anywhere. All persons who wish to share in the big gift distribution are requested to send in their nomination blanks immediately.





Total .....\$6490.00

20 per cent Cash Com. (estimated) .. \$3000.00

All Active Contestants awarded either Cash or Motor Car.



#### YOUR OPPORTUNITY

"Oh. I never could win one of those big prize motor cars" is the thought that will first come to the minds of those reading this announcement.

Well, why not? Praven't you just as much "pep," and energy as anyone? Haven't you friends; don't you aspire for the good things in life-or are you contented to drift along in the same old rut from day to day, from year to year, through life, just wishing for results and bemoaning the circumstances that put your neighbor or your friend in a more fortunate way than yourself. Think this over. Have you, and are you seizing every opportunity to better your condition -or are you sitting idly by and let