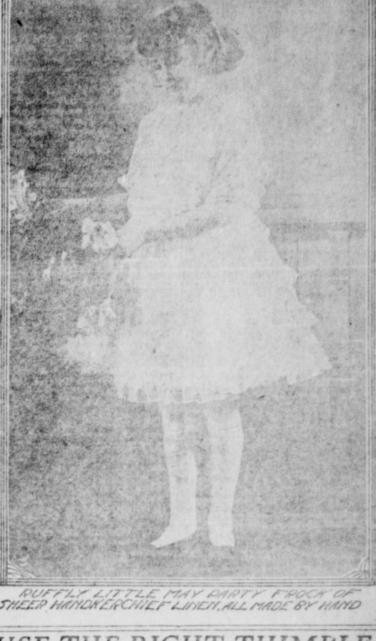

For grown-ups, white skirts, sweatin ragian effect. The cool, cunning done with blue worsted. Fascinating ball tassels of clipped worsted dangle from the collar and the small wearer frock fastens at the back with a nel and pongee for suits; white dotted slashed opening cut only a few inches swiss, organdy and cross-bar lawn for below the yoke. Mademoiselle's smart frocks. And quite naturally children's costumes reflect grown-up styles. Two very lovely little white dresses for childhood are pictured. One, a ruffly affair of sheer white handkerchief affair of sheer white handkerchief

childhood are pictured. One a rullity affair of sheer white handerchief linen—with a white sash ribbon handerchief linen—with a white sash ribbon hand between the house of white china silk, an exquisitely smart for little avored by frock for a summer atternor.