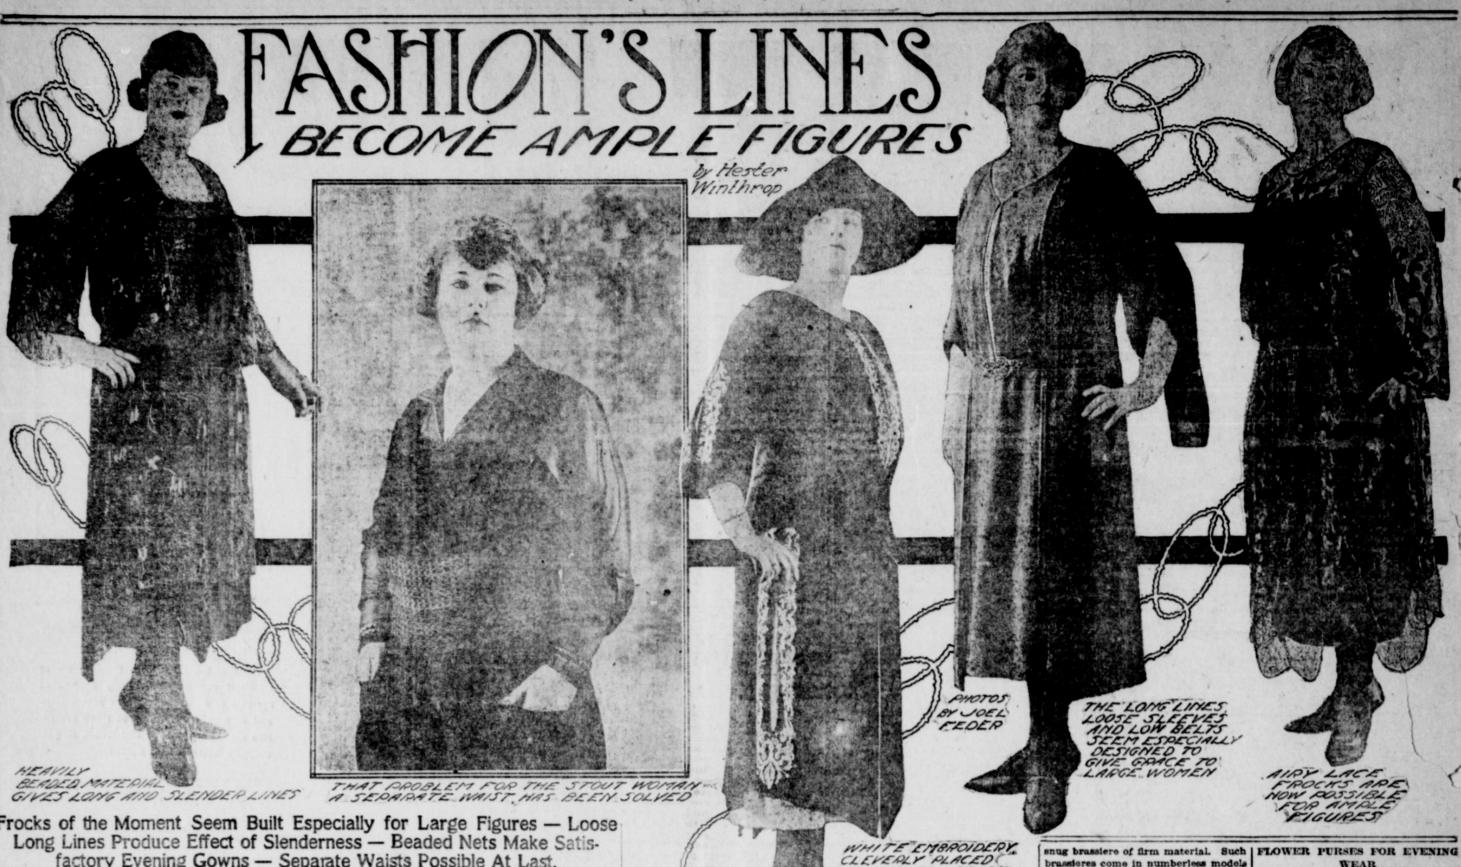

### Everybody Wins Something

Office Open **Evenings Until Ten** o'Clock

Frocks of the Moment Seem Built Especially for Large Figures — Loose Long Lines Produce Effect of Slenderness — Beaded Nets Make Satisfactory Evening Gowns - Separate Waists Possible At Last.

fashion had deliberately decided | comingness for a large figure. F fashion had deliberately decided to give the long-neglected stout woman a chance, she could not have produced raiment more admirably suited to her purpose than styles of the present moment. At last the stout woman has come into her own. Without dicting or tight corseting, she can wear what every-

Materials Help Too

imp, graceful ones just now—another grace and becomingness. chine, heavy, soft laces, and especially illustrated is of embroidered net, as colorful as one pleases! bute to the needs of the ample figure. As for frilly taffetas and puffed out this lighter lace, cut in scallops and able shawls. Very small scarfs—ten Str tulles; the slfm women and the debutters the slfm women and the debutters there in quaint litde dance frocks-the happy stout

one of the most fashionable fabrics is a low-necked lining of chiffon. This soft veiling of fabric with fabric is to the ample figure. rich and elegant, and falls into most than lace imposed directly beautiful folds when cut and draped shoulder-straped lining of dark fabric by skilled hands. Velours and duvetyn also lend themselves to correct and becoming lines what fabric of such sort makes the expanse of fiesh on a sort makes the expanse of fiesh on a beautiful quality would not? The belted frock pictured is ideal for a large figure; its lines, its material and its manner of trimming. It is made of canton crepe in a very dark taupe shade with printings in slightly lighter large arm. tone shading into the tone of the frock. The very narrow vestee is of beige colored crepe. The costume is coming to thin women-has to be used all in one piece, drawn in at a low more carefully for an ample figure. waistline by a narrow belt, weighted Black and white stripes and checkerat the frent with a steel buckle so boards are not for the stout woman, that the last slopes downward a bit and usually she must avoid white pipin a becking curve. Pleats are set ings, or a white bodice with a dark into the costume from shoulder to skirt. And also that dashing and darhem, making a panel effect at front ing effects are always particularly and back, the sides of the skirt swing- | yearned after by the big woman! She ing loose and hanging two inches does get so tired of everlastingly subwhich the pleated panels are stitched. in combination with black very The sleeve with its long loop at the adroitly on one of the costumes pic-