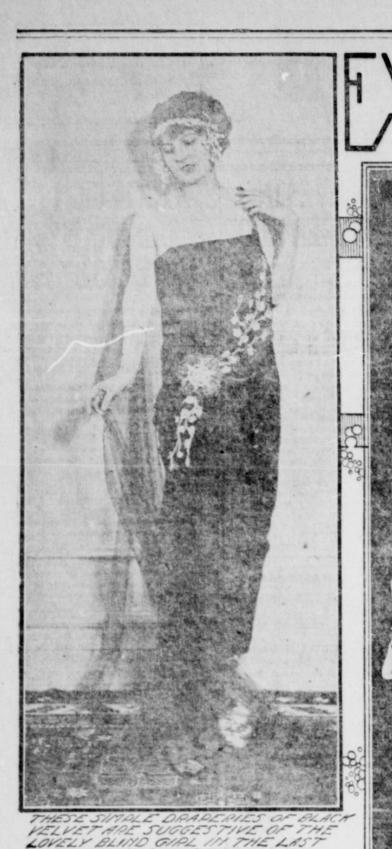

THE MEDIEVAL FINE LADY COULD HAVE WORM A WRAP LIKE THIS OF PERSIAN SILKS manent in sartorial annals. Every couturier wants to make a reputation of the bare are mode named for him. or for her. Jealousy is not yet dead among the French style-builders for Redfern's tremendous success in establishing Moyenage modes a score of the short skirt revival as their own.

luxurious beauties of Venice draped just above the knee and is puffed up torian off-the-shoulder decolletage. mauve. SPANISH SHAWLS AND SCAPVES AT FANCY DRESS PARTIES

Winthrop

BYJOEL FEDER