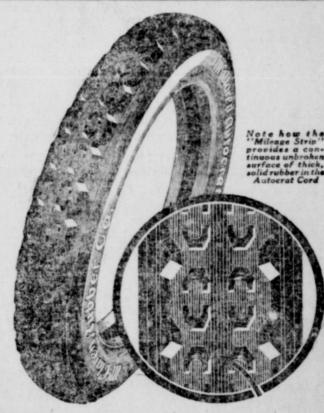

## Why the McClaren "Mileage Strip" means more miles

VERY motorist realizes that the center of a Litire's tread wears down fastest. It comes in full contact with the road-receives all road shocks. In fact, it is the tire's "life."

Experience has taught McClaren engineers that in order to get a tire that will guarantee more miles and longer life there must be a continuous strip of thick, tough rubber running through the center of the tread, and entirely around the tire.

Notice the famous McClaren "Mileage Strip" in the above illustration. This strip of rubber, unbroken by tread design, withstands road shocks and this prolongs the life of the tire. It gives more miles.

We have conducted tests under every conceivable condition, over the hardest kind of roads. We saw McClaren Autocrat Cord prove its quality. It won us completely, as it will win you. We call this McClaren Autocrat Cord Tire our tire. We back it with our name and our money. And one test will make it your tire, too.