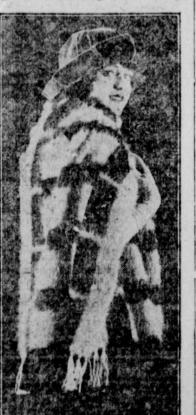

is pictured. A wonderful Oriental shawl that is so valuable an heirloom that nobody would dare set a pair of scissors into it. But the shawl has been most cleverly draped—as you see in the illustration—without a single slash anywhere, and only a few stitches set here and there to hold the draperies in place. Under the draped shawl, which is a gorgeous, indescribable flame color, is a simple, straightline slip of cream satin, narrow in the skirt and supported at the top by shawl is draped obliquely on the figure, one corner looping over the left. arm and two corners crossing at the back in a soft skirt drapery. Part of the large shawl is folded down at the

pierced shell finish the costume. Many priceless old family shawls are being worn this winter as theatre wraps, or between-dances wraps. Such a shawl is hardly warm enough to serve as a carriage wrap in winter weather, but it is thrown over the arm and taken along for use as an indoor wrap when the velvet and fur Of course, these Spanish lace scarfs heirlooms or recently manufactured of these heirloom possessions have al-