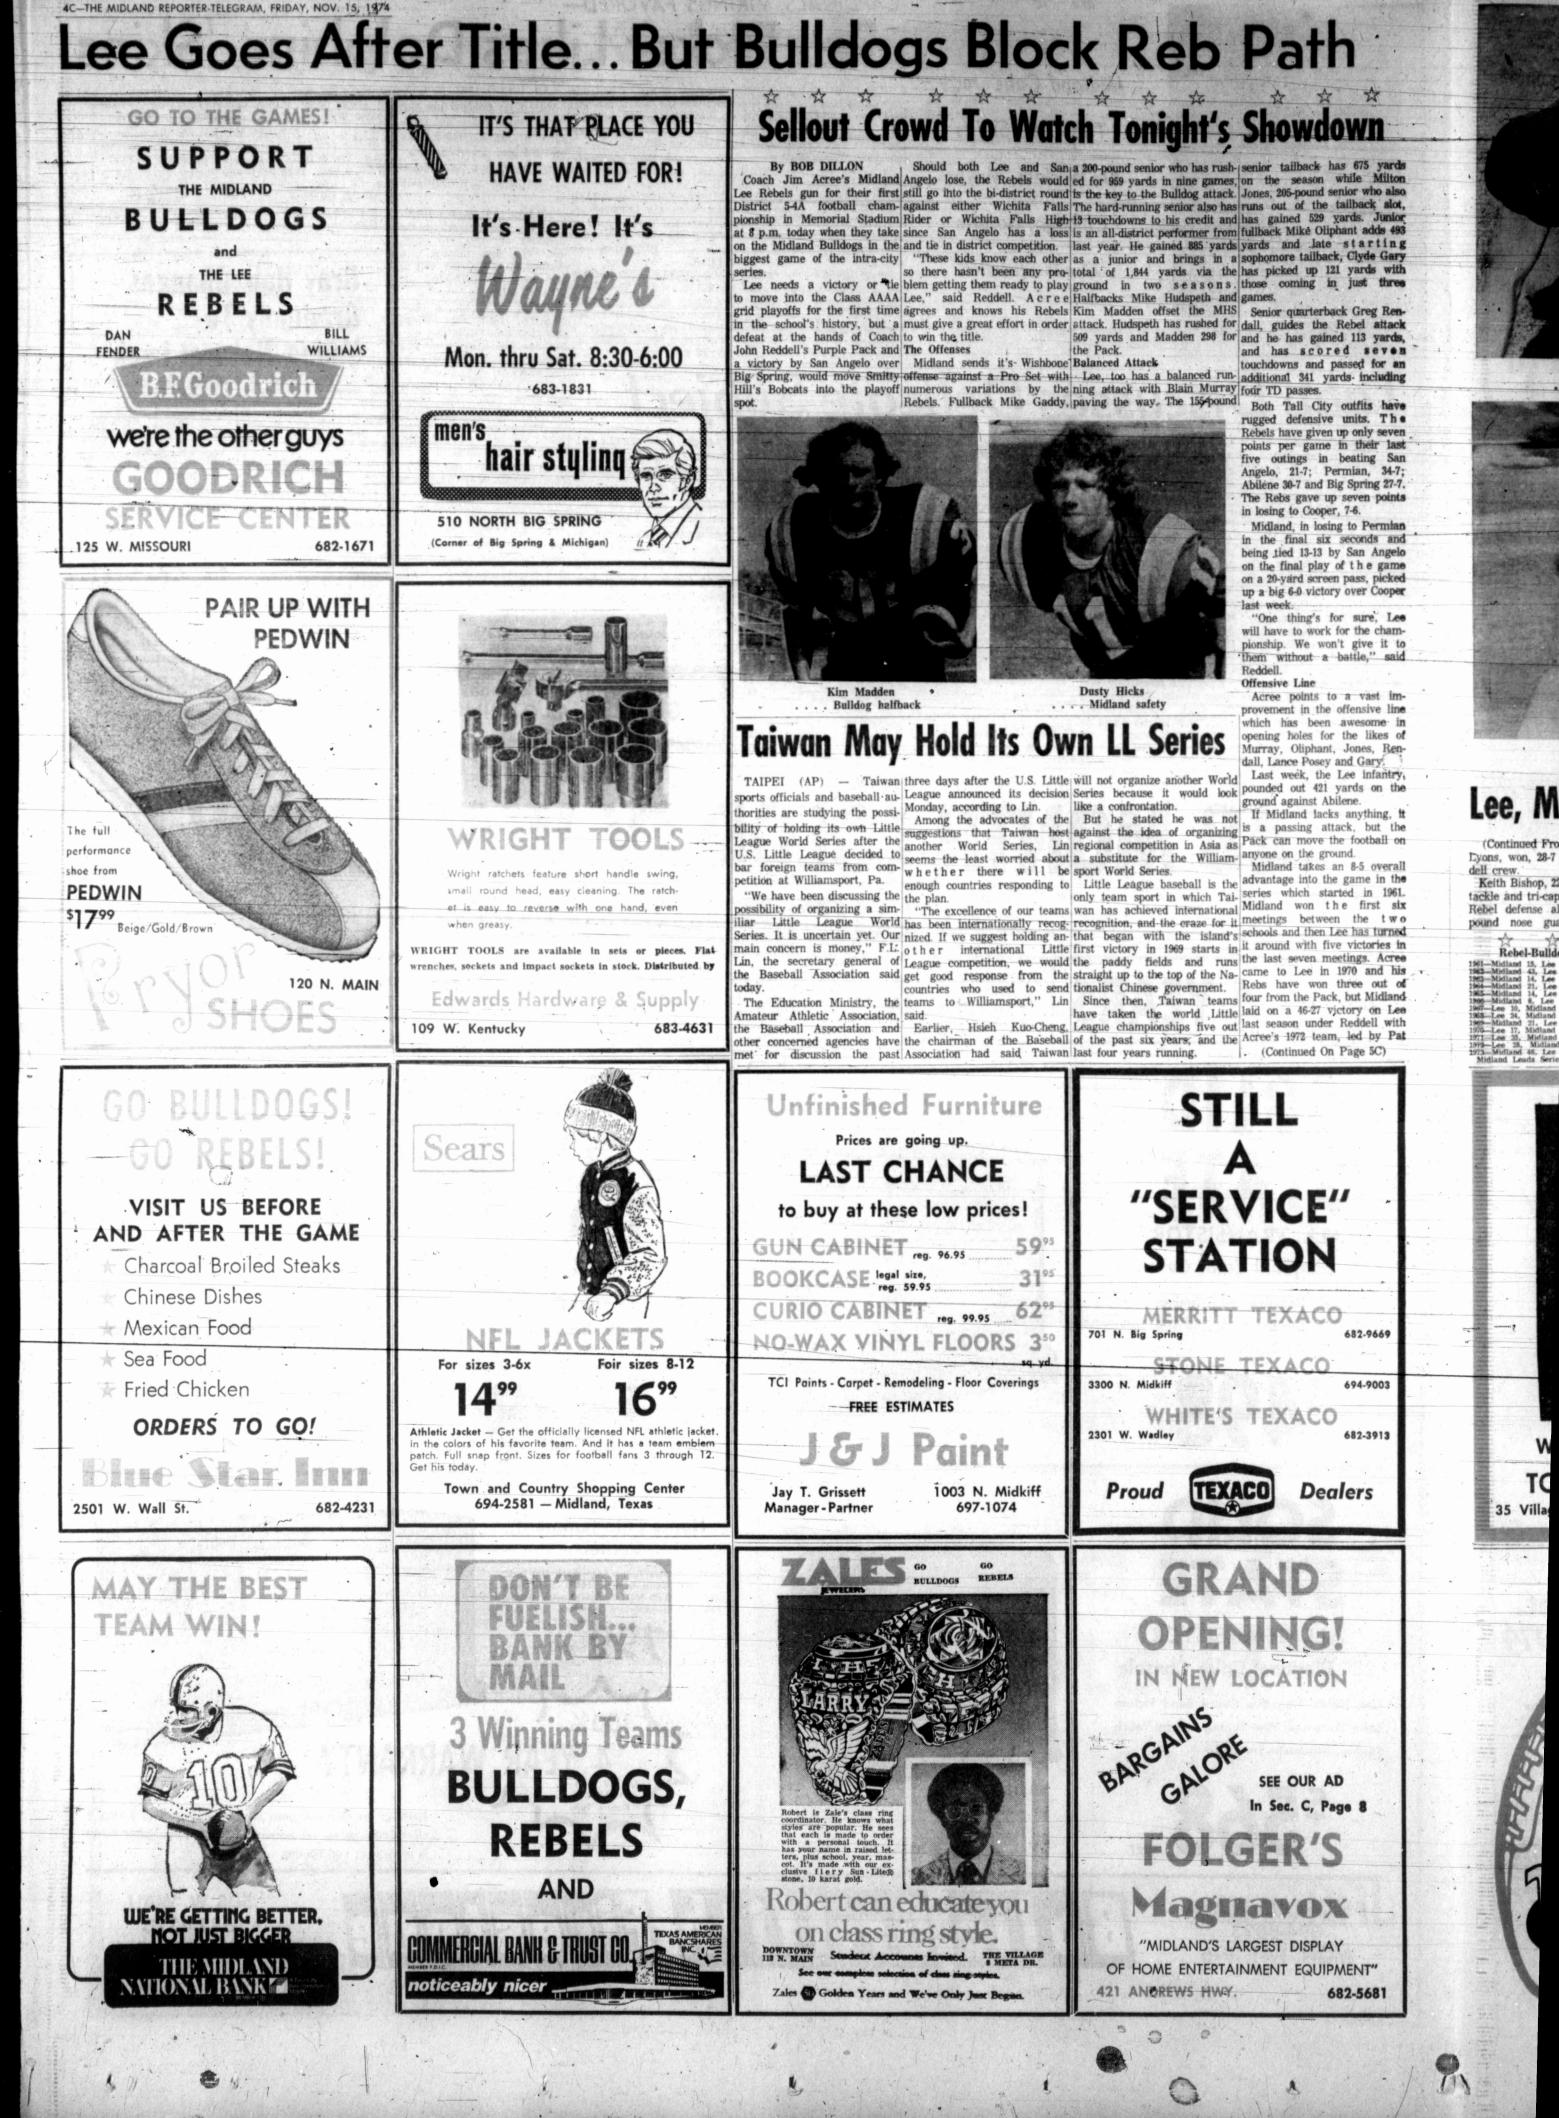

**Get Wildcats** Wood & Cockburn, Inc. of Midland has made plans to drill

No. 2 Hyatt as a 9,700-foot wildcat in Martin County, 12 miles northwest of Tarzan.

Drillsite is 2,913 feet from south and 2,929 feet from west lines of league 254, Ward CSL survey, and % mile northeast of the firm's No. /1 Hyatt, an active 9,700-foot Dean wildcat.