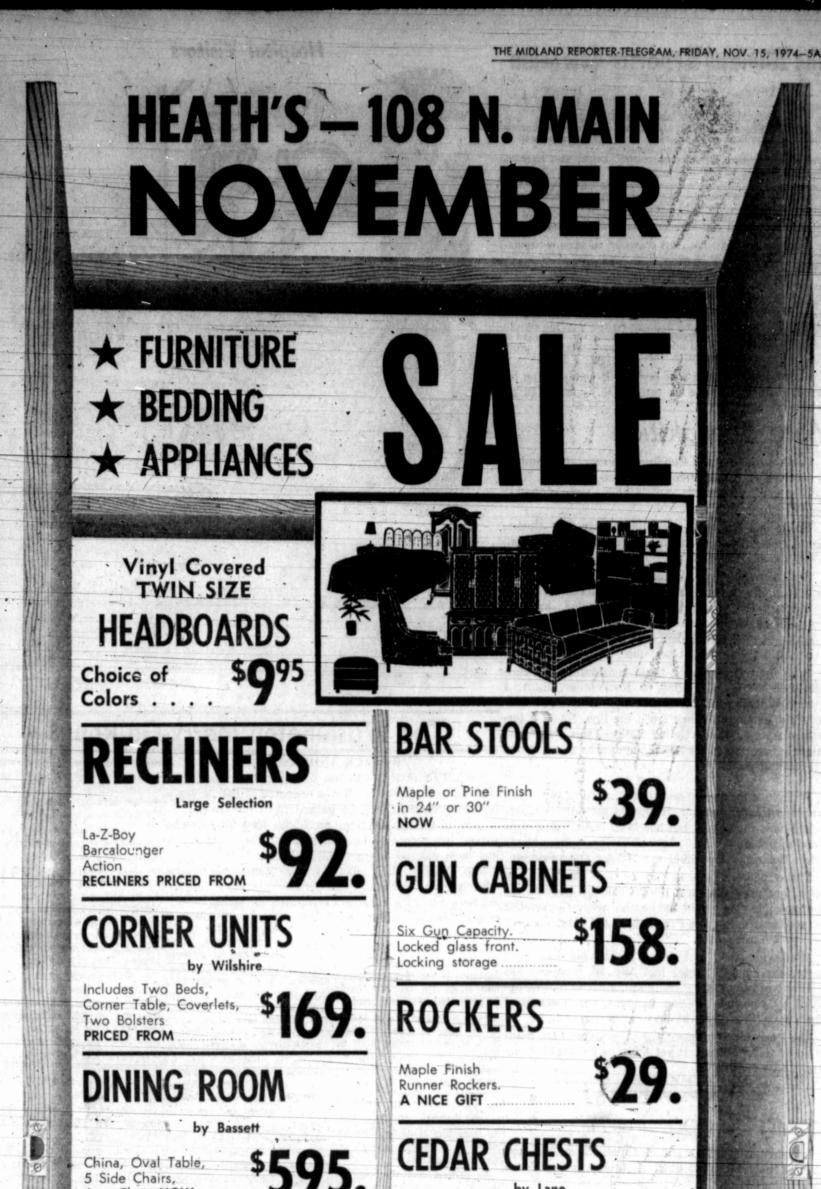

ther, and four N.Y. Louise, 42, in the master bedbrothers and sisters while they The murder weapon was not room. Each had been shot slept in their expensive Long found. twice in the back.

However, police said "certain In a single bedroom on the Island home. Ronald DeFeo Jr., 23, was items of physical evidence" same floor was the body of a booked Thursday night at po-that were linked to the defend-daughter Allison, 13, slain with lice headquarters here on six ant had been recovered. But no a single bullet in the back of counts of second-degree mur-motive for the slavings was of- the head.

fered, as Rapp declined to dis- The bodies of Mark, 11, and Suffolk County Deputy Police cuss evidence in the case. Commissioner Robert C. Rapp After DeFeo summoned po-second-floor bedroofn that they





## **Fired For Prayers**

is Arknow ny ad-

gener-

struck d time

egan a contract it for nan orback to negotia

12 union

his or-

Dur

74

tions

#### the back of her head. No Signs Of Struggle All the victims were clad in Prayer during a police briefing accepted unanimously by the nightclothes and there was no PALESTINE, Tex. (AP) - He said the suggestion was

session has led to the firing of six men he supervised at the a Palestine officer. "I thought it was a good halt the prayers came after one idea," police Sgt. Mike Wacha of the men lodged a complaint said of the invocation that against the resetter.

said of the invocation that against the practice.

The six apparently were slain caused his dismissal. "In our "I explained to my superiors in their sleep between 10 p.m. profession