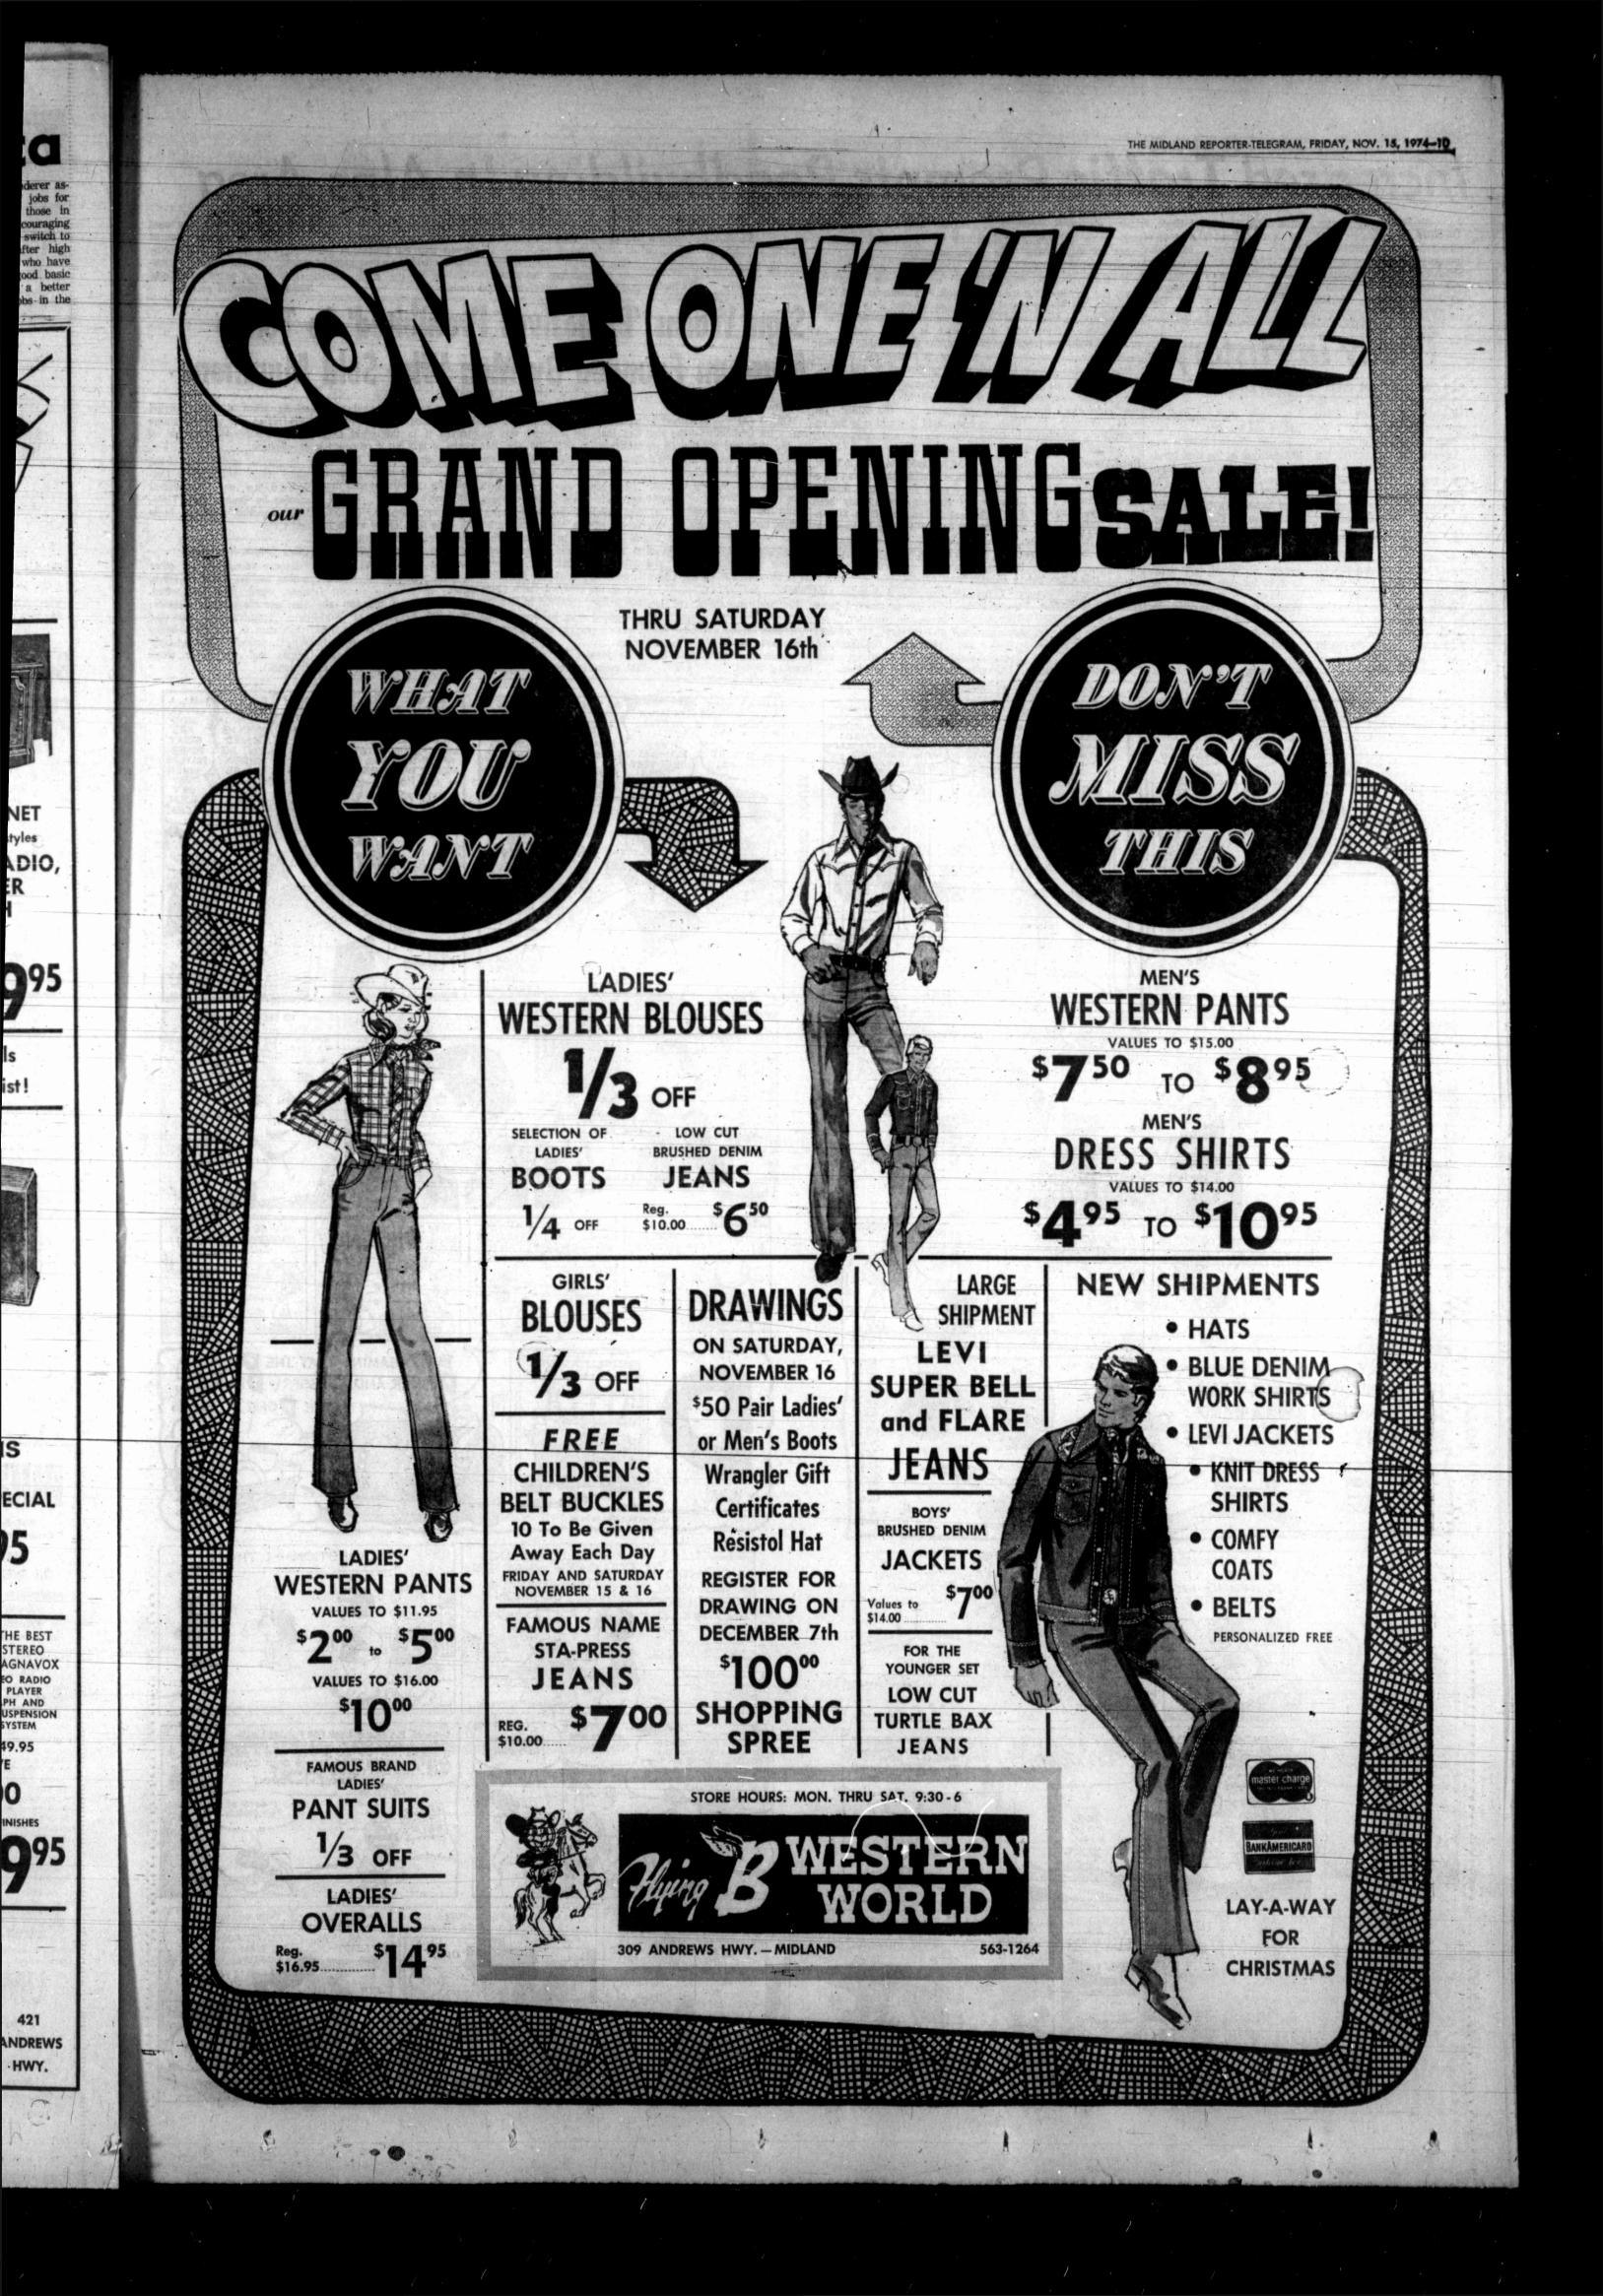

aboratories and in a hospital. He found there was a dust concentration of various aluminum salts several times higher than that regarded as acceptable by Ontario Air Pollution Standards during summer days when air conditioners were at peak operation.

The dust was shown to be similar in content to eroded aluminum components of air conditioners in the rooms. In one office, for example, the dust concentration was found to be 364 micrograms per cubic meter of air. Provincial standards specify 65 micrograms as the maximum acceptable concentration of neutral dust.

The university's Institute for Environmental Studies will now attempt to determine whether the dust is in fact physiologically neutral and whether its particle size is such that it would accumulate in people's lungs.

4600 Sinclair



2D-THE MIDLAND REPORTER-TELEGRAM, FRIDAY, NOV. 15, 1974

## Increased Traffic Prompts Roadbuilding In Alps Area

By ERIC WAHA wanderung) in ancient times, a lean provincial government, Bavaria and the Italian prov-INNSBRUCK, Austria (AP) Tyrolean official told a group of said some 120 million people ince of Venice and Friuli via e a r ly sum mer months tourism in Tyrol as "standing has not been changed. This is to present Tyrol as a "tourist - More people are crossing the foreign newsmen, explaining cross the Alps every year in the Ziller Tal. prompted officials to start too much on one leg." means that the provincial gov-country of quality with worthy On the other hand, the officiant will not allow industri-prices," rather than a low-Alps now in one day than why Tyrol was preoccupied th