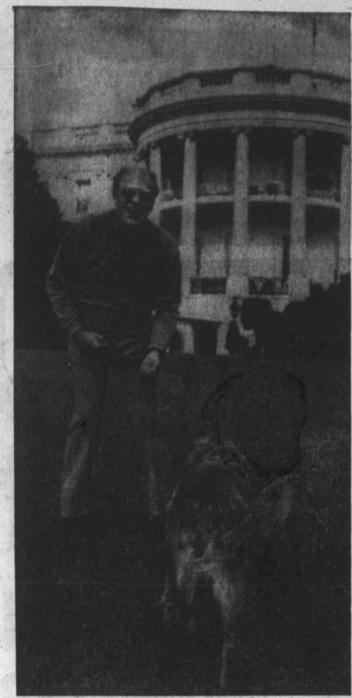

MANAC

derived from s Chang and ho were born Thailand) in rld Almanae the Bunker two sisters, elaide Yates. g fathered 10

ERPRISE ASS

BACKYARD ROMP-President Ford smiles at newsmen as he calls the family pet Liberty, a golden retriever, during a walk on the South Lawn of the White House. (AP Wirephoto.)