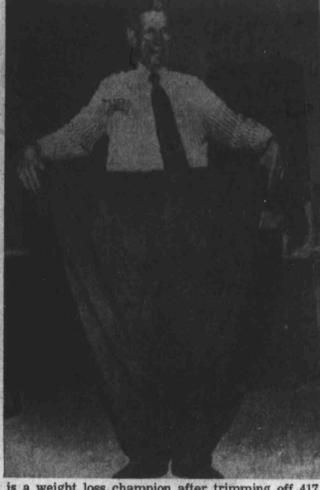

f Barber Shop speeding over the national limit presents risks for his presiden- Quartet Singing in America, but under the old state limit

Inc., the competition will be less severely than those ex-"If I don't do anything and composed of quartets and 15 ceeding the old limits. we lose," he asserted, "Re-choruses from Texas, Okla- -Many states do not stop publicans in the House would homa, New Mexico Louisiana drivers traveling above 55 say, 'he didn't even try.' and Arkansas. "At least I tried, and if the Representing Texas will be set speed - say, 62 m.p.h. results are better than the polls choruses from Dallas, Houston, Judges Dismiss Charges

San Antonio, Austin, Beaumont- -In scattered areas, judges He did not finish the sen-Port Arthur, Lubbock and El are dismissing charges against





SHADOW OF FORMER SELF - "Big Bill" Leverton is a weight loss champion after trimming off 417 pounds in 31 months. Leverton, at left, weighed 640 pounds in April 1972 and had a waist of 72 inches. Recently, at right, he stepped into his old pants for a comparison with his present weight of 223 pounds. (AP

# named "Jake" happened by a Saturday-night speech in Louisville, Ky. "Let me put it just as bluntly him. Here's a typical sample from a Saturday-night speech in Louisville, Ky. "Let me put it just as bluntly him. The sequence repeated itself several times before Ford got off a few shots — which "Jake" promptly bounded after. The States Capitol as far as the fed-port of the United promptly bounded after. The States Capitol as far as the fed-port of the United States Capitol as far as th