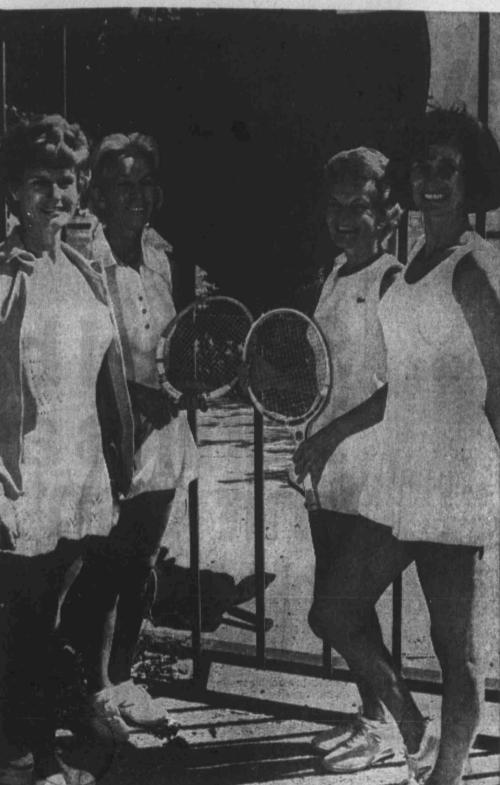

West Texas Area Convention held recently in Midland.

A program, "Self Estimate," was presented by Mrs. Phiffer and Mrs. Campbell. The hostess gift was won by Mrs. Charles Boatman.

Colleges."

array

READY FOR TOURNEY-Midland Racquet Club members ready for the Grand Masters Tennis Tournament to be held Friday through Sunday are, from the left, Mrs. Howard Parker, Mrs. Wright Cowden, Mrs. Murray Fasken and Mrs. Bill Kennedy. The tournament, to which the public is invited, will feature eight famous tennis players who have entered the senior ranks of the sport. Singles and doubles prize money will be awarded.