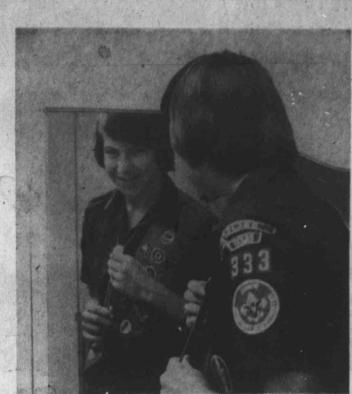

next meeting the home of cin, with Mrs. presenting the e Far East," "The Grand

ng a

Basin's wood Dellt mer-

their cin-

LEGAL SECRETARIES WEEK—Sue Eakin, left, president of the Midland Legal Secretaries Association Chapter, and Mrs. E. J. Gardner, "Day In Court" chairman of the chapter, discuss plans with Midland Mayor Ernest Angelo Jr. for Legal Secretaries Week, which has been proclaimed Sunday through Oct. 19. Legal secretaries throughout the nation will attend court sessions and participate in other special events in observance of the week.