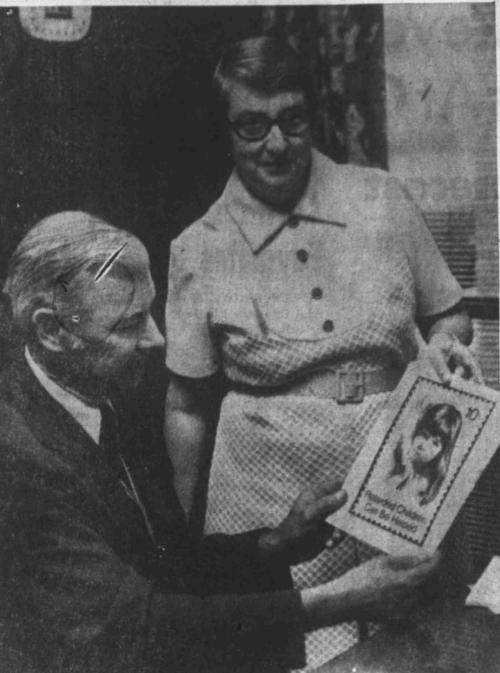

# **New Christmas Stamps Planned**

The Americana Unit of the

Sizes 51/2 to 10, N and M.

mas stamps. All three are 10 present times.

pressure-sensitive adhesive to Elizabeth appears at the top further test precancellation as right. a means of speeding seasonal The Royal Air Force was mail processing. The design formed in 1918 by the amalgawill feature the dove of peace mation of the Royal Flying atop Mt. Vernon, home of Corps and the Royal Naval Air George Washington. George Washington.

Precanceled mail that is bunfrom Gibraltar throughout

dled and faced by customers World War II, providing an in-can bypass cancellation ma-valuable contribution to the Alchines, thus considerably short-lied victory in North Africa and ening mail-processing time. the Mediterranean. The pressure-sensitive adhesive used on the 1974 precanceled stamps is similar to those used American Topical Association on supermarket labels and has prepared two cacheted bumper stickers. covers postmarked in Washing-

The religious theme stamps ton on Aug. 9, 1974. One notes will depict a detail from "The the resignation of Richard M. Perussia Alterpiece," a large Nixon effective at noon of that oil painting which hangs in the date. The other cover com-New York. It shows an angel taken from the central of the five panels making up the large altarpiece painting. The third in the Christmas

series illustrates an 1853 lithographic print, "The Road-Winter," by Currier and Ives. A man and a woman are seen in a horse-drawn sleigh

First-day cancellation requests should be addressed to "Christmas Stamps, master, New York, N.Y. 10001." Proper remittance in What's it like to sing in the money order (no cash or checks) must be enclosed and

**Button Levi's** GENERAL CLOTHING 300 E. Florida

men in uniform who served gal-Gerald R. Ford as the 38th have inquired about U.S. Minilantly in its past history, the President of the U.S. Each cov-Albums, the only mini-albums This year the U.S. Postal 1974 set has one stamp honor- er bears a likeness of the Presi-currently available by mail or-Service will issue three Christ-ing the Royal Air Force of dents. The pair of covers is der from the Philatelic Sales available for \$1, plus a No. 10 Division are the 1972 and 1973

centers and will be released in New York on Oct. 23.

The 16-pence stamp depicts self-addressed envelope, from editions. Both albums are still D. B. Brenke, Americana Unit, selling at the original price of New York on Oct. 23. ease. Also shown is the official ATA Box 179, Washington D.C. \$3 each. The 1973 album also can be purchased at most post It is interesting to note that RAF insignia with crown and 20044. one of the stamps will have eagle. A vignette of Queen To the many readers who offices throughout the country.