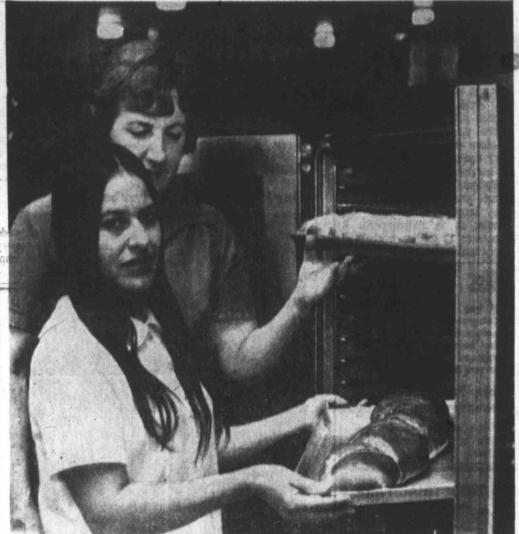

2200 W. TEXAS . . . AT THE VILLAGE

BAKE SALE - The Midland School Food Service Association is having its annual bake sale from 9 a.m. until 5:30 p.m. Saturday at Dellwood Plaza Mall and M System Discount Food Store in Northland Shopping Center. Proceeds will benefit the organization's scholarship fund for employes. Shown above are Mrs. Aimee Sanchez, manager of Midland High School cafeteria, back, and Rafaela

#### ANNUAL BAKE SALE

SATURDAY 9:00 A.M. TILL 5:30 P.M. IN DELLWOOD PLAZA MALL

The employes of the Midland School Food Service will have their annual Sale of French Baked Bread and their large, delicious, cinnamon rolls. Proceeds go to their scholarship benefit effort.