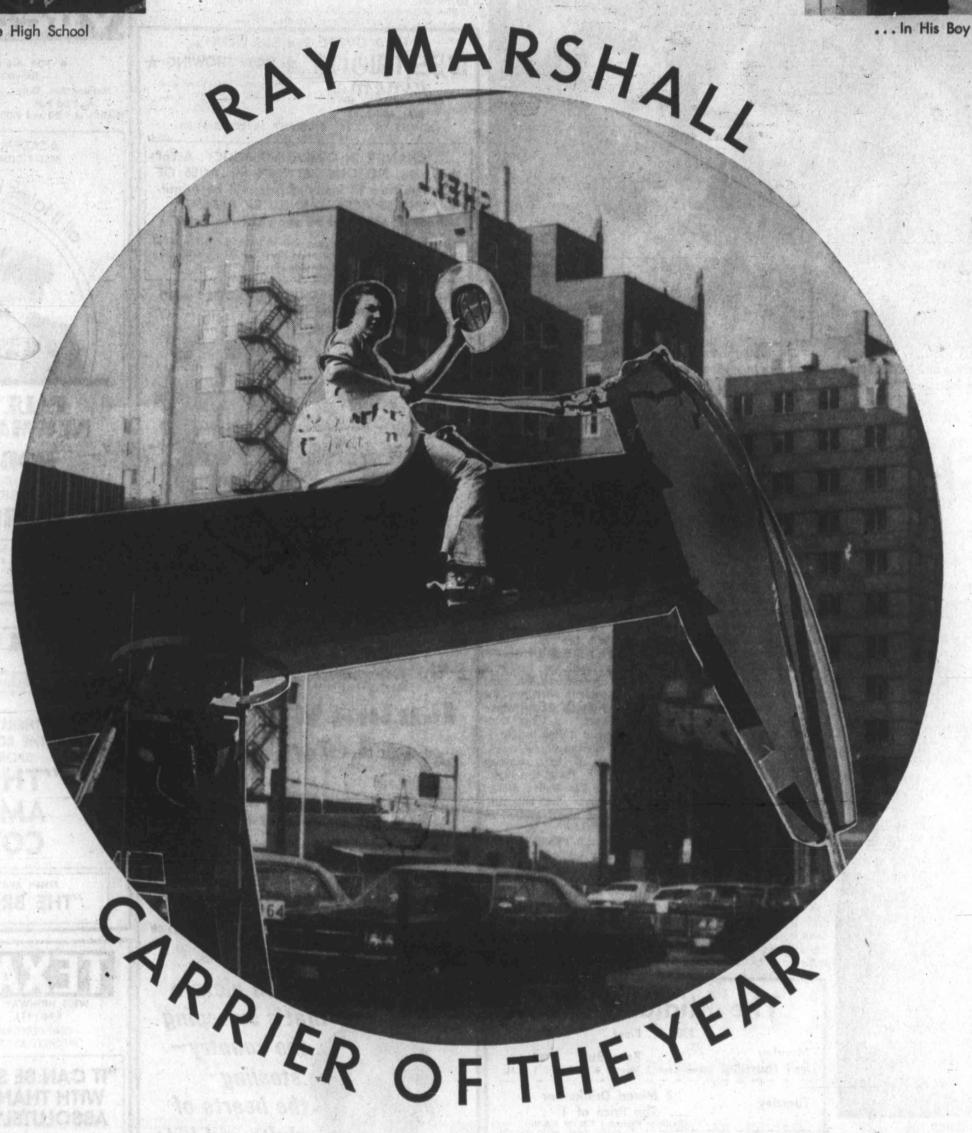

t nur, but will say intry can accredit nts at the launch

Soviets made it y will not accredit Baykonur," said elly, NASA assistator for public afly was the chief

imited negotiations were me extent by the 1 1972 summit nat approved the That agreement t, that each coun-

erate its informa-

it saw fit, accords and practices. t the Americans te their normal e, while the Rusey desired, could ded most of their ight in secrecy as r practice. But the not to draw a ecy blanket.

ans have mainsecrecy at Baykoonly notable westto have visited French President aulle several years in central Russia, nch base not only monauts but also n military satel-

ity reasons, the draws a secrecy s military space ost of them from Air Force Base,



... Studying At Lee High School



... In His Boy Scout Regalia





... Attends Memorial Christian Church

SAVING ENERGY - Ray Marshall, Midland's Carrier Of The Year, is pictured astride a Permian Basin pseudo equine, a real energy saving way to deliver The Midland Reporter-Telegram to his customers on route 175.

Ray Marshall, son of Mr. and Mrs. Bill R. Marshall, was in competition with more than one hundred carriers at The Midland Reporter-Telegram. Marshall attends Lee High School and is an active member of Memorial Christian Church. He enjoys hunting, water sports and is a Boy Scout. The Midland Reporter-Telegram salutes the Carrier Of The Year each October during National Newspaper Week.



... Proficient With A Fowling Piece

#### Ag To Check Out **Any Future Orders** For U.S. Grains

WASHINGTON (AP) - The Agriculture Department says it will lo