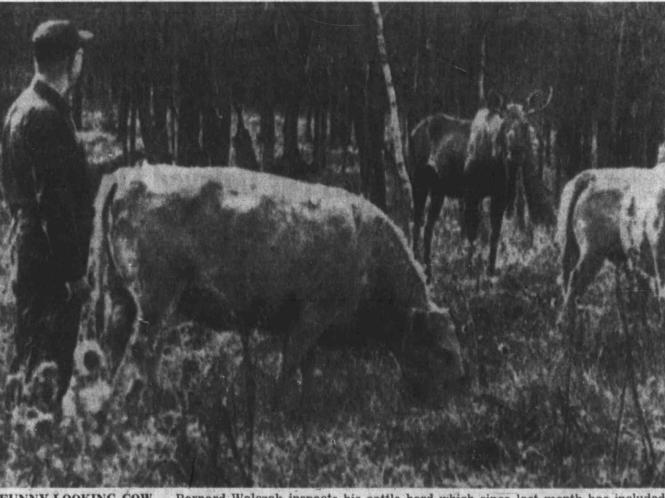

when new editions are printed, says Rob Trowbridge, the

FUNNY-LOOKING COW - Bernard Walczak inspects his cattle herd which since last month has included a slightly confused moose, rear. The moose showed up on the farm north of Moose Lake, Minn., just after a cow gave birth and has stuck around ever since. Walczak said the moose apparently considers himself the cow's protector and the cattle seem to have accepted him. (AP Wirephoto.)