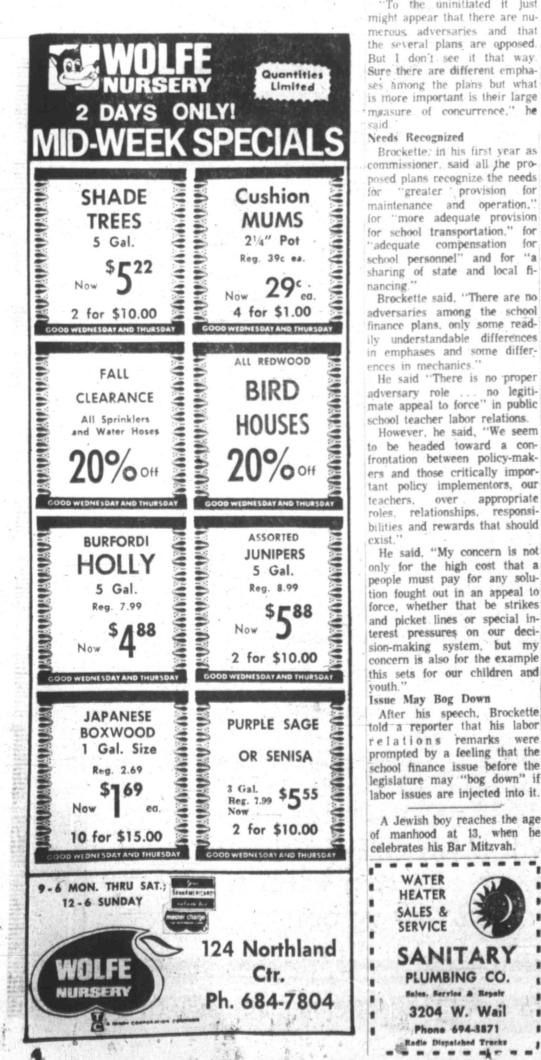

ejected and the imports of beef, dairy, The farmers rejected a pro-poultry and pork products and preacher's sedate visage are blooming from sidewalk trash cans, vacant store windows and



300 E. Florida

While the government moves send a five-man delegation to will recognize the problems of toward judgment, the church is proceeding with heavily adver-56,000 Traffic Deaths tised "day of hope" rallies two resolutions- uled Oct. 14, with a promise for Over 56,000 Americans died scheduled in six cities before one calling for the immediate more dramatic action if they do in traffic accidents in 1973.

Dr. Norman S. Gould announces the removal of his office to 410 North Loraine Midland, Texas and his association with

> Dr. B. J. Cook in the practice of Optometry

410 North Loraine 683-3773







ion

ed as much

Oriental phi-

to have seen while praying

intainside a years later, gelistic mis-

nto the hands

es who held camp nearly

Unification id-1950s and

tht it to the

lecade later

membership

are active h lists head

state, with

ings in New

rinting

373

et" Hall

vs Hwy.

ce to

3773

and San

ut 25,000 be

traditional

POSTER DESIGNERS - Winners of the poster concert sponsored by the Midland County 4-H Clubs in observance of National 4-H week are, from left, Frances Etheredge, first in senior division; Kim Storey, senior third; John, Jones, junior third; David McCain, junior second, and Dana Simpson, junior first. Not pictured is Debbie McCourt, who took second prize in the senior division.

#### **Wilson Rejects Sunshine Makers Members Win Top Coalition Plan 4-H Po