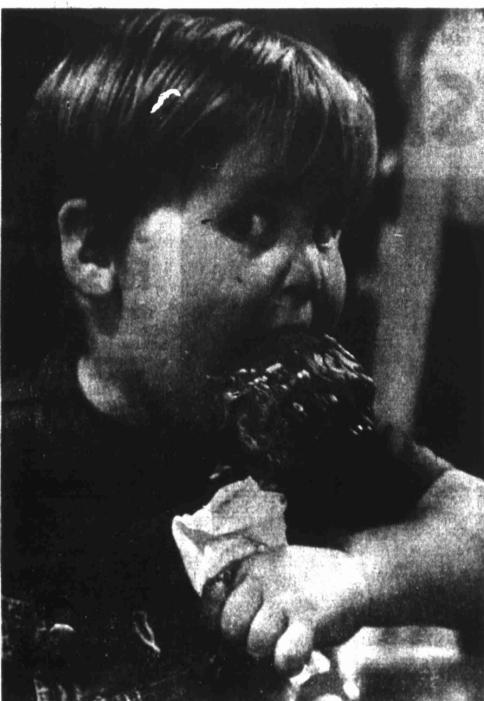

# Annual 16th Of September Fiesta Draws Huge Crowds

MANZANA MUY GRANDE - John Killam, 2-year-old son of Mr and Mrs Michael Kilbaro C. Madiard Loughes an all-sides attack on a carmeled apple at the Jeth of September Fiesta at the Midland County Exhibit Building