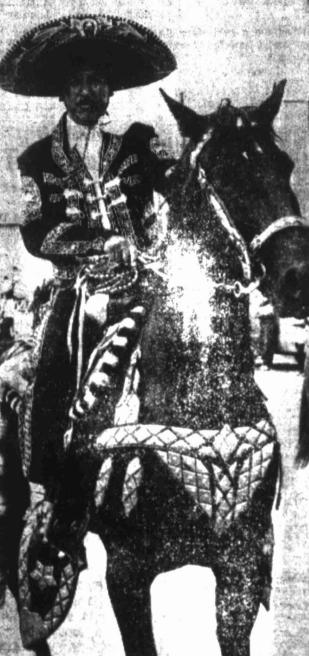

Manuel Reyes, Felipe A baseball game, featuring the Bustamante, Mario Torres, Midland Colts against another Marie Hernandez and George

rides his silver-bedecked mount in Saturday's parade which opened a round of festivities Saturday in Midland's 3rd Annual 16th of September Fiesta which ends today at the Midland County Exhibits