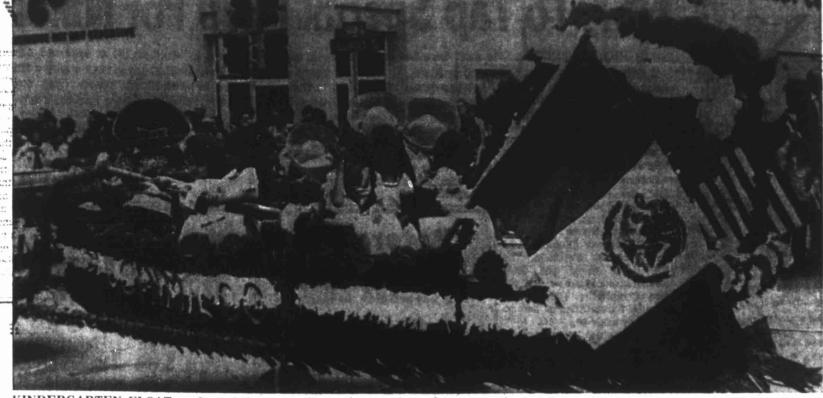

entry sponsored by M. C. Diaz' Western Auto. The queen's float, with Miss Cuellar as the main decoration, took the third prize, and fourth place went to a float \* (See ANNUAL Page 2A)

NEW QUEEN - 1973-74 16th of September Queen Anna Reyes crowns her successor, Sylvia Cuellar

# Annual 16th Of September Fiesta Draws Huge Crowds

MANZANA MUY GRANDE - John Killam, 2-year-old son of Mr and Mrs Michael Kilbaro C. Madiard Loughes an all-sides attack on a carmeled apple at the Jeth of September Fiesta at the Midland County Exhibit Building