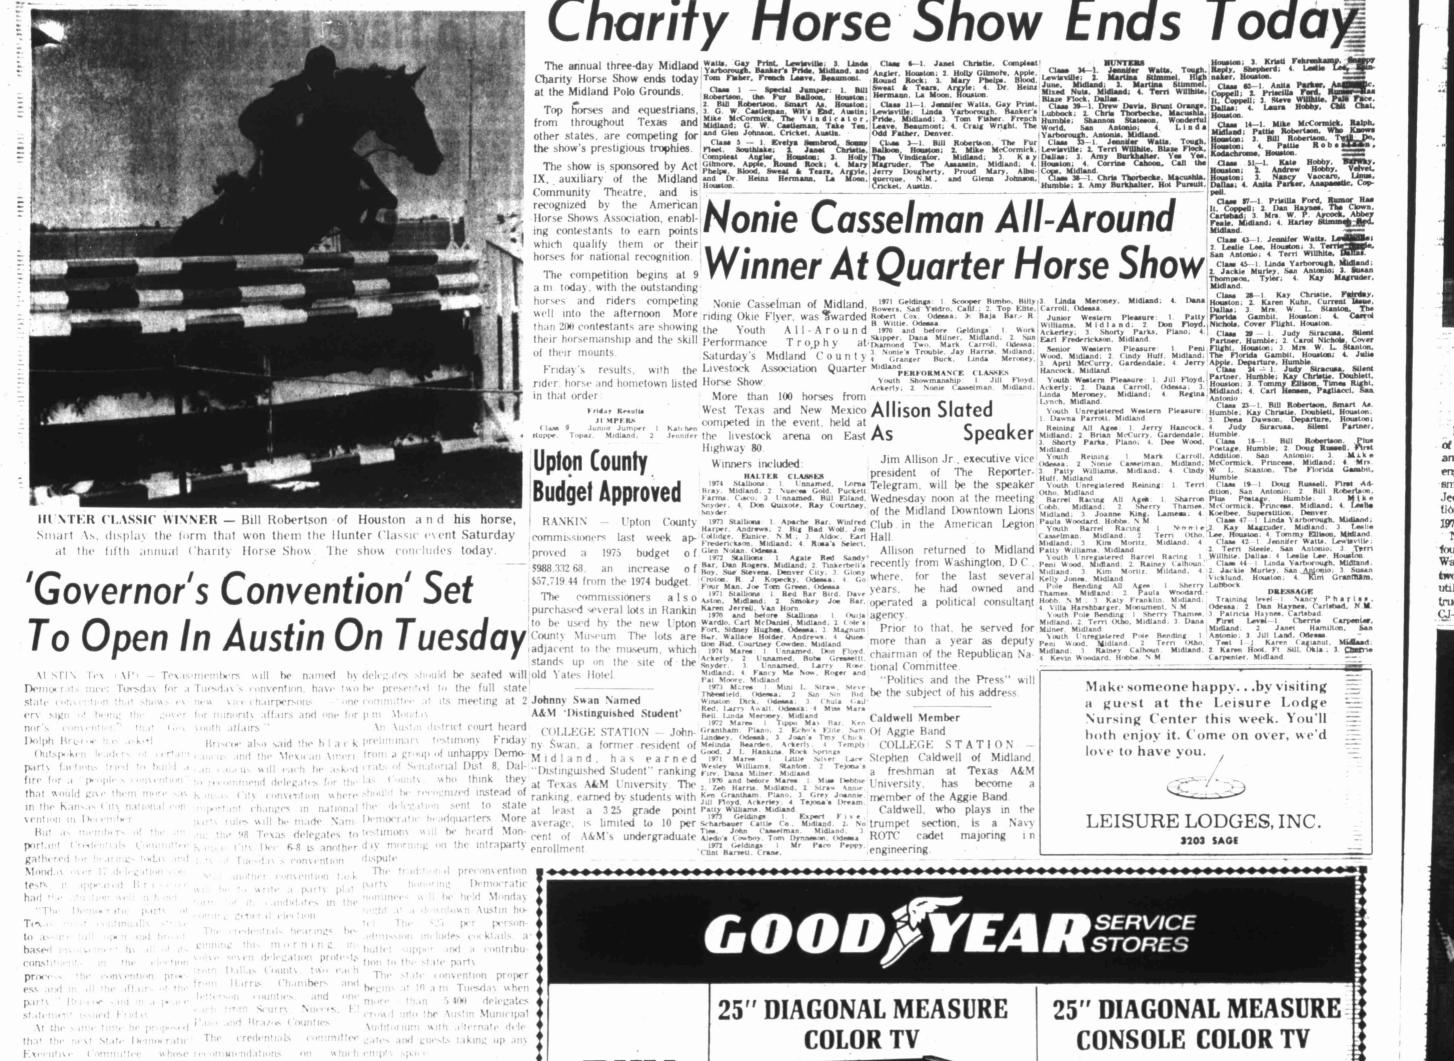

# Fiesta Draws Our dog scared the wits out of a delivery man who drove his oil truck into our farm one Huge Crowd day. I noticed that the driver

Dial 682-5311

did not get out of his cab, which More than 2,000 persons from and Mrs. Maxamo Cuellar was seemed strange. I walked over a wide area of West Texas crowned by another very and asked, "What's the mat-crowded into the Midland County beautiful young lady, Anna Exhibits Building Saturday to Giving me a cold stare the man pointed fearfully, "Look at that dog"

of September Fiesta sponsored The crowning, which followed Now, we have a big dog of The radiant daughter of Mr. an impressive grand march, was an impressive grand march, was Saturday's fiesta celebrating Mexico's winning its in-

dependence from Spain in 1821. The day's activities got under way with a crowd-pleasing parade, dotted with beautiful floats, at 2 p.m. Saturday.

The float entered by the Free Methodist Church was judged Taking second place was the

entry sponsored by M. C. Diaz' Western Auto. The queen's float, with Miss Cuellar as the main decoration, took the third prize, and fourth place went to a float \* (See ANNUAL Page 2A)

NEW QUEEN - 1973-74 16th of September Queen Anna Reyes crowns her successor, Sylvia Cuellar