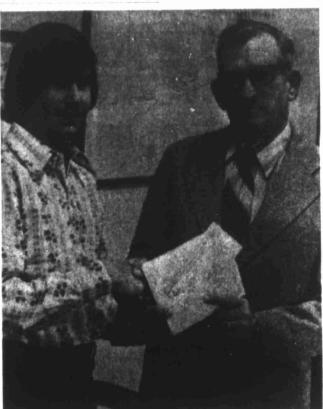

### When Paying Your

Please make all checks pay-

KICKOFF BANQUET - Marking the official opening of the Sixteenth of September celebration at Friday evening's banquet were, from left, City Councilman Jim Kent; Araceli Otero of Del Rio, representative of the Mexican Consulate, and Midland State Sen. Pete Snelson. The trio spoke to the crowd attending the opening night festivities.