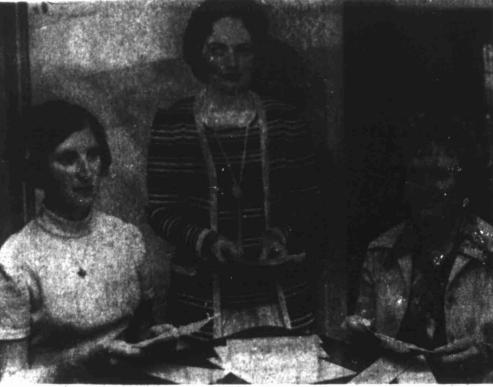

### When Paying Your

Please make all checks pay-

KICKOFF BANQUET - Marking the official opening of the Sixteenth of September celebration at Friday evening's banquet were, from left, City Councilman Jim Kent; Araceli Otero of Del Rio, representative of the Mexican Consulate, and Midland State Sen. Pete Snelson. The trio spoke to the crowd attending the opening night festivities.