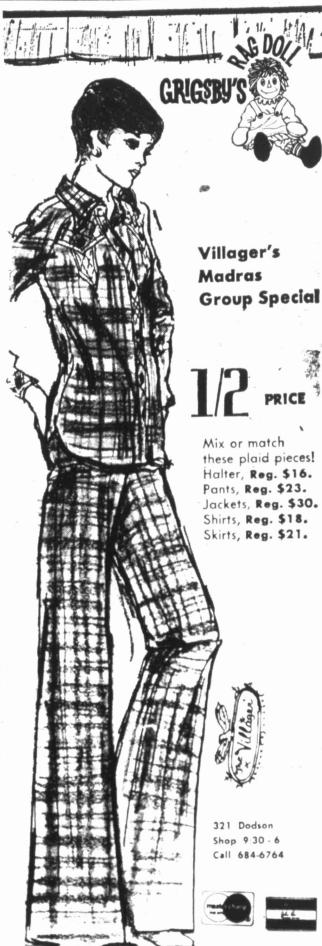

BY LOCATIONS TO SERVE YOU Town & Country Shopping Center . Michigan & Kent St.

# Texaco Wives Meet For Cards

High score in bridge was won year with a meeting at 1:30 Clark. Mrs. George Weis was ceton Drive.

special prize.

### Parliamentarians \$ To Meet Tuesday

The Texaco Wives Bridge and The Midland Unit of the Na-Canasta Club met recently at tional Association of Parliamen-Ranchland Hills Country Club tarians will begin its 1974-75

by Mrs. Warren Berry and the p.m. Tuesday in the home of special prize went to Mrs. Gene Mrs. Albert Horne, 911 Prin-

Mrs. Glen Cain receiving the president, will preside, and a Plans were made for the an-report on the Texas Association nual style show which will be of Parliamentarians will be givan Oct. 21 brunch at Midland en by Vyola Stroman of San







# CASABLANCA

create a feeling of intrigue. beautiful and exciting.

This Dramatic Revolving (optional) lighting fixture is an antique replica of a turn of the century ceiling fan. Return to yesteryear-Light up your home with nostalgia. Fan blades are made of ponderosa pine with walnut finish ... To add a distinctive look, natural color cane has been utilized. Fan blades are also available in walnut finished solid pine.



Life Stride.

SHOES

A moccasin as flexible as your foot,

assures you all the comfort

of your old sneakers.

Made casually stylish by Life Stride.

Hand-sewn stitching and soft milano patent

M DLAND TEXAS 79701



SEWING BOOTH Chairmen for the Sewing Booth

for St. Ann's Family Fair to be held from 10 a.m.

to 10 p.m. Saturday pictured are, from the left,

### B