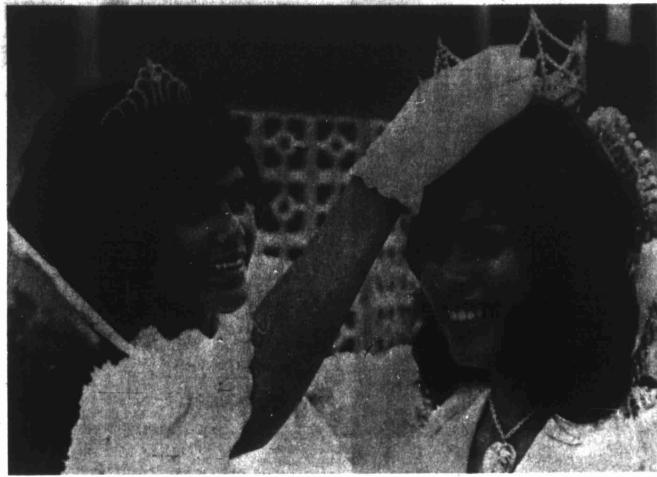

entry sponsored by M. C. Diaz' Western Auto. The queen's float, with Miss Cuellar as the main decoration, took the third prize, and fourth place went to a float \* (See ANNUAL Page 2A)

NEW QUEEN - 1973-74 16th of September Queen Anna Reyes crowns her successor, Sylvia Cuellar

### When Paying Your

Please make all checks pay-

KICKOFF BANQUET - Marking the official opening of the Sixteenth of September celebration at Friday evening's banquet were, from left, City Councilman Jim Kent; Araceli Otero of Del Rio, representative of the Mexican Consulate, and Midland State Sen. Pete Snelson. The trio spoke to the crowd attending the opening night festivities.