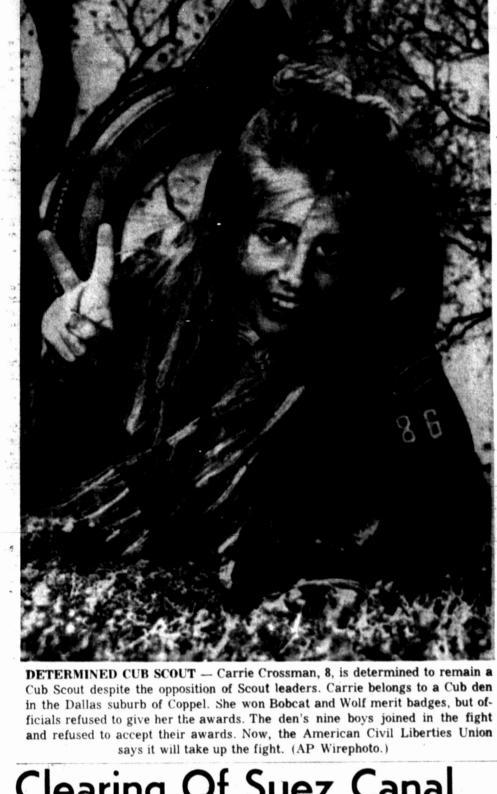

John Osorio and businessman

Before recessing after five hours of deliberation Saturday.

the jury asked to see docu-

ONCE MORE WITH FELINES-Meowing to beat the band is Happy Acres Circles of Innisfree, left, during competition in the Siamese class at the Empire Cat Show in New York. More restrained is Contiss Prince Precious, held by its owner, six-year-old L. J. Goldstein of New York. Precious proved to be just that, winning two first prizes in the Best Himalayan Male class. (AP Wirephoto.)