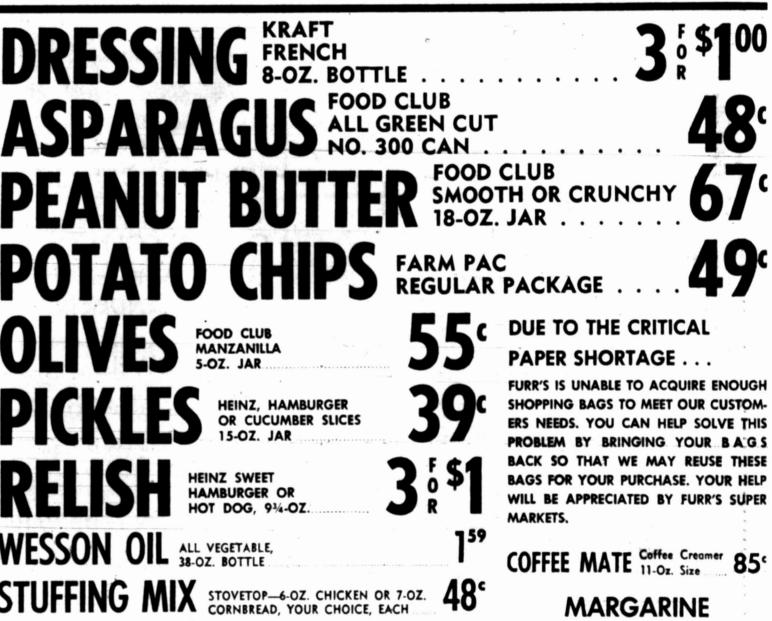

|
| ¢.                                    | PICKLES HEINZ, HAMBURGER OR CUCUMBER SLICES 15-OZ. JAR                    | -           |
| 5                                     | RELISH HEINZ SWEET HAMBURGER OR HOT DOG, 934-OZ.                          | F<br>O<br>R |
|                                       | WESSON OIL ALL VEGETABLE, 38-0Z. BOTTLE                                   |             |
|                                       | STUFFING MIX STOVETOP—6-OZ. CHICKEN OR 7-OZ. CORNBREAD, YOUR CHOICE, EACH |             |
| ۴                                     | CRACKER JACKS TRIPLE PACK, ONLY                                           |             |
|                                       | HAMBURGER FIXIN'S BIG JOHN'S, ASSORTED FLAVORS, REG. PKG.                 |             |





60°

**56°** 



| ÇUT | TING | BO | ARD |
|-----|------|----|-----|
|     |      |    |     |

FOLEY - FOR KITCHEN OR BAR PADDLE STYLE **REGULAR 79c** NOW ONLY

> LIBBEY STACK - N STORE

**CANISTER JARS** 

69° 1734-OZ. SIZE **79**° 341/2-OZ. SIZE 89° 421/2-OZ. SIZE

## **CANDLES**

GLASS TUMBLERS.... 690 DISH

**CLOTHS** 

4 IN PKG.

POP UP DISPENSER

PASTEL

REGULAR PANTYHOSE

QUEEN SIZE AND SHEER FROM TOES TO TUMMY

**33**°

59°

WET ONES

DIET, 1-Lb.

SOFT

**MARGARINE** 

**BLUE BONNET** 

65° 1-Lb. Whipped ....

**DURA-**

**FLAME** 

DEL SIRLOIN **RIB STE** 



WINDE DRANO SNOWE

> **PO PULLA**

BUBBI

12-OZ. BOX .

FINA



# YOU DON'T NEED A RAINY DAY TO GET



**FURR'S PROTEN SHOUDER** 

**FURR'S PROTEN** 

FURR'S PROTEN LB. . . . . . . .

PATTI-MIX

BEEF/VEGETABLE

**CANNED