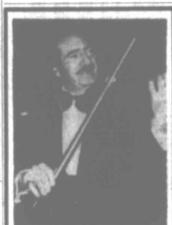

### thority said Thursday. lacobsen Pleads Innocent

PLEADS INNOCENT - Jake Jacobsen, an Austin

attorney, leaves U.S. District Court in Washington

today followed by photographers. Jacobsen entered

a plea of innocent to a charge he lied to a Watergate

grand jury about dairy industry money. (AP Wire-

WASHINGTON (AP) - A nounced through a spokesman were indicted March 1 on vestigating whether political

was indicted on Feb. 24 on a cover-up. charge of lying when he told the grand jury he let \$10,000 Sources have said that the re- former Assistant Atty. Gen. ate Watergate committee to them Pacific freight train lur- petroleum supplies."

U.S. District Court Judge peachment inquiry.

Watergate grand jury about port and a satchel of evidence received from the grand jury Jake Jacobsen, 54, of Austin, that investigated the Watergate was indicted on Feb. 24 on a charge of lying when he told charge of ly

for 2½ years without touching it.

White House and Gordon C. her testimony under oath.

Strachan and Kenneth W. Parkinson, former counsel for President Nixon would bring supply. George L. Hart Jr. gave Jacob- John J. Wilson, attorney for committee.