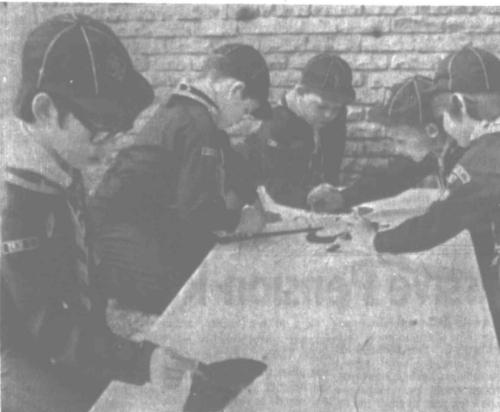

Stacy Vines, Lance Hale and Ricky McKaskle,

CUB SCOUTS AT WORK - Midland Cub Scouts, Den 5, prepare their exhibit for the annual Buffalo Trail Scout Exposition which opens in the Midland County Exhibit Building Saturday. From left are Derrick Kallam, Paul Newberry,