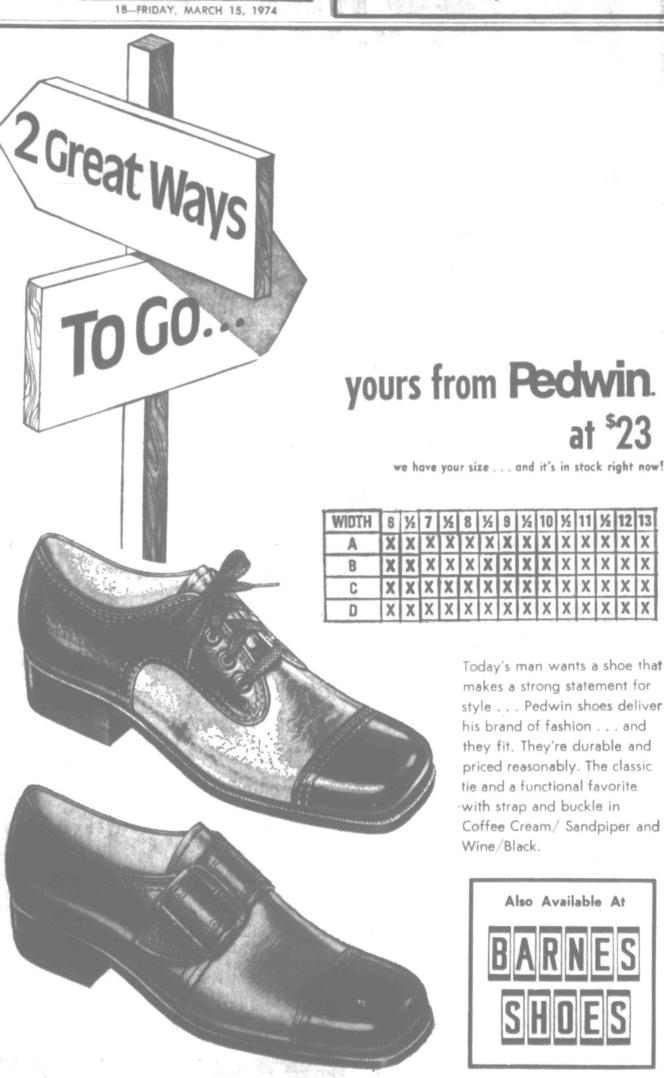

was dumped by Mon-Dodger offensive star with two treal's Terry Humphrey who Arnold Palmer birdied three hits and two runs-batted-in, drove in five runs with a pair Ken Henderson's three-run of homers.

The Midland Reporter-Telegram

tricky, swirling wind.

holes in a row at one stretch.

had a 70 and was just two

matched par 72 and Lee Tre-



THE MONTEGO - E4744W

Modern styling with full base, casters, Walnut color. Advanced Chromecolor picture tube. 100% Solid-State Titan 300H Chassis. Power Sentry Voltage Regulator. Solid-State Super Gold Video Guard Tuning System. AFC. Chromatic One-button Tuning,

CHECK OUR FLOOR FOR OTHER **SPECIALS** 

WE SERVICE WHAT WE SELL

18 YEARS IN MIDLAND 10 YEARS AT SAME LOCATION

SHOPPING CENTER

3302 BEDFORD-Phone 694-3171



CK RACK INC.

305 DODSON



BARNES PELLETIER

## Flyers Belt St. Louis, 4-2

By FRANK BROWN AP Sports Writer

Believe it or not, there are Thursday night, the St. Louis times when hockey players Blues and Philadelphia Flyers

kethall championship.

ketball championship.

The Bears, 21-8 and ranked Flyers.

No. 14, made the tourney's title Elsewhere in the NHL, the round for the fourth time by Boston Bruins edged the Bufbeating New Orleans 68-63 falo Sabres 4-3 and the Toronto Thursday night. The Missouri Maple Leafs topped the New club was runnerup in 1959, 1967 York Islanders 2-1.

måking its first appearance in ed Flyers goalie Bernie Parthe finals, edged Assumption ent's 40th victory of the season 73-70 as 7-foot Marvin Webster \_\_ just four short of the NHL sank 29 points, grabbed 22 record. rebounds and conne