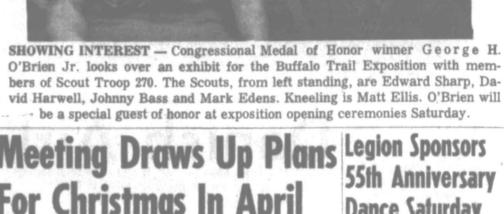

originally was completed by Richardson & Bass as No. 1 The Annual Buffalo Trail A. L. "Ike" McCarroll, presi-will have 45 booths depicting conducted by the Marine Corps his home in Saxapahaw. He Neal, Dec. 23, 1948, for 342 bar- (Chaparral District) Scout Ex-dent of the Buffalo Trail Counmany phases of Scout life and Reserve color guard. Mayor was 77 rels of oil per day, gravity 46.1 position will open with flag-rais- cil and Forrest Muire, Chapar- subjects of interest to everyone. Angelo will lead the ribbon-cutdegrees, through a %-inch choke ing and ribbon-cutting and perforations at 10,020-10,050 ceremonies at 1 p.m. Saturday be special guests during the hibits on ecology, safety, first Approximately 800 Scouts, Exhibits February, 1972, as a gas well Building.

Visitors will be greeted by

Impressive exposition-opening ceremonies will be held at the entrance to the exhibit building.

George H. O'Brien Jr. of

Midland, an independent oil

Medal of Honor winner, will be

on O'Brien for heroism during

"Get Involved For Them."