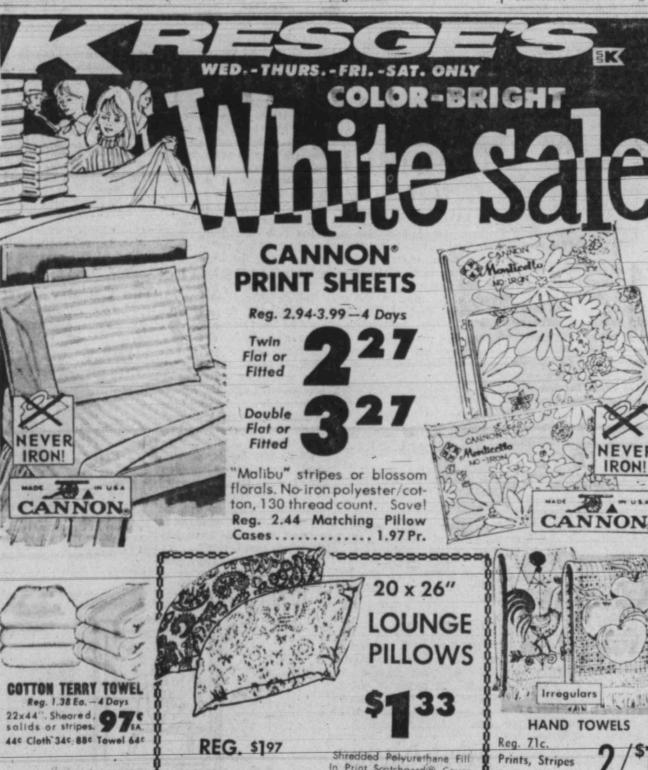

Monday, Tuesday and Wednesday 9:30 - 6 Thursday and Friday 9:30-9

S. S. KRESGE COMPANY

BED PILLOWS

Reg. Price 2.37

BED BLANKET

3.76 If Perfect 268

Nylon bound polyester/

rayon solids. 72x90'

FLORAL PRINT

BLANKET

Polyester/Acrylic,

5" Nylon Binding

plaids. Sizes 14x15"

Saturday 9:30 - 7

Dial 682-5311 P. O. Rox 1650

6A-THE MIDLAND REPORTER-TELEGRAM, WED., JAN. 3, 1973 MEMBER OF THE ASSOCIATED PRESS The Associated Press is entitled exclusively to the use for republication of all the local news printed in this newspaper, as well as