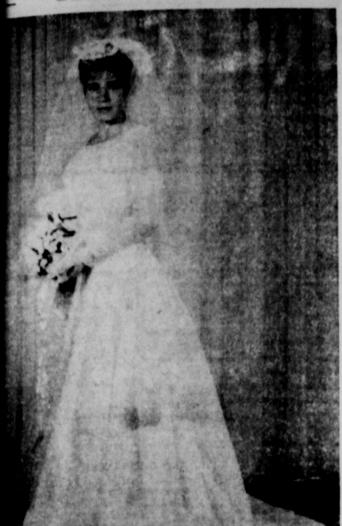

## MRS. RICHARD BENOIT UDY ELIZABETH FOUTS AND AIRMAN

Elizabeth Fouts and ; The bride's mother was attired hard Benoit repeated in a beige bonded wool knit dress ws Friday, December 15, | with olive green accessories. She wore a corsage of white carnations, The groom's mother chose a pink lace frock with white accessories and wore a white carnation cor-

rly of Iredell, and the the cererony at the Golden Triangle rents are Mr. and Mrs. Restuarant. The couple will make their home Christmas tree. oit of Yakima, Wash-

to Yakima, Wash. was formed by candelatapered candles and The bride is a 1965 graduate of

Mr. Penoit graduated from Mar-

lace, with a full skirt fall- ALL OF SHEPHERD FAMILY a chapel train. The shoul- TOGETHER FOR CHRISTMAS

own of pearls and rhine- all of their ranny nome for the e carried a bridal bouquet Christing nonce, s when the eacep with a white orchid and 1.on of a granuaugnier and lao, cl Paso, Those pres granudaugaters. Mass Brenda reene from Texas Tech and Mr Mrs. Reppy Guitar, Lesli and from Colorado C.ty, Mr. and Mrs. Paul Koonsman and Amy of neck They carried gladioli feather-Mrs. Buck Shepherd and Janis o Valley Hico. tice Patrick King